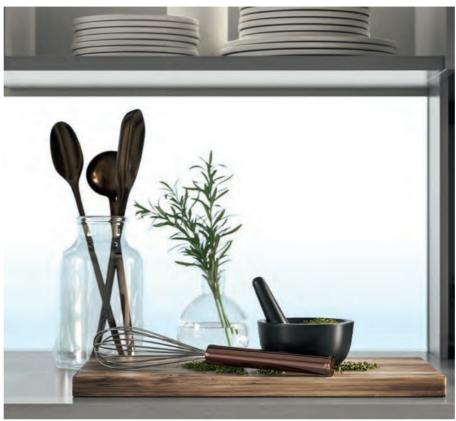

ACCESSORIES INCLUDE HOOKS, ROLL-HOLDER, TABLET STAND AND GOBLET-HOLDERS.

Accessories for multipurpose bar:
The following accessories can be used on both
System S and System M: hooks, roll-holder, tablet stand and goblet-holder. 1/ hooks in matt black finish Easy to fit and move. Everything is within reach: kitchen tools, ladles, pot-holders, etc....; 2/ roll-holder in matt black finish Convenient and helpful for the working area; 3/ Tablet stand Needful to browse and try out your online recipes.

> cooking and secures your tablet. 4/ Goblet-holder in matt black finish

Streamlined and minimal, it allows to organize and keep on hand goblets, flutes etc...

This item improves reading while you're