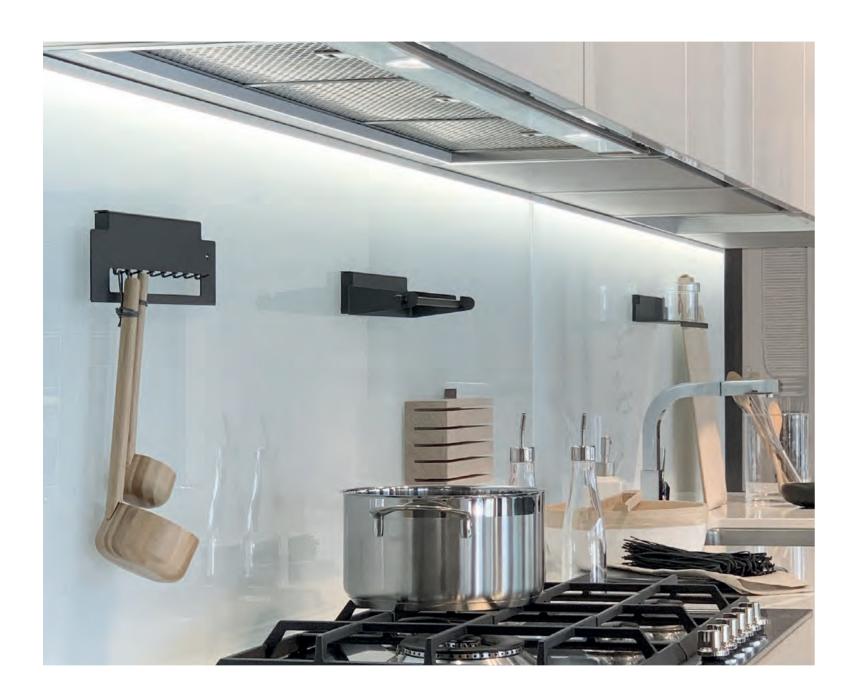

# SYSTEM S ACCESSORIES

to maximize kitchen efficiency, system S can be equipped with a range of multipurpose hanging bars and helpful accessories to keep things well organized and within reach, without taking up space on your worktop. The versatile accessories are removable and can be switched from system S to system M, to improve the space functions.

ACCESSORIES INCLUDE HOOKS, ROLL-HOLDER, TABLET STAND AND GOBLET-HOLDERS.

Accessories for multipurpose bar:
The following accessories can be used on both
System S and System M: hooks, roll-holder, tablet stand and goblet-holder. 1/ hooks in matt black finish Easy to fit and move. Everything is within reach: kitchen tools, ladles, pot-holders, etc....; 2/ roll-holder in matt black finish Convenient and helpful for the working area; 3/ Tablet stand Needful to browse and try out your online recipes.

> cooking and secures your tablet. 4/ Goblet-holder in matt black finish

Streamlined and minimal, it allows to organize and keep on hand goblets, flutes etc...

This item improves reading while you're