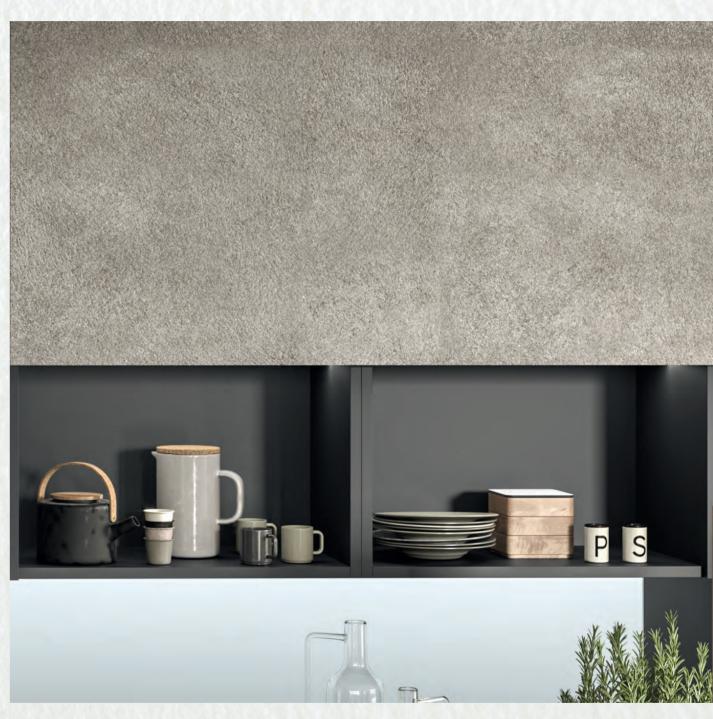

# SYSTEM S ACCESSORIES

to maximize kitchen efficiency, system S can be equipped with a range of multipurpose hanging bars and helpful accessories to keep things well organized and within reach, without taking up space on your worktop. The versatile accessories are removable and can be switched from system S to system M, to improve the space functions.

ACCESSORIES INCLUDE HOOKS, ROLL-HOLDER, TABLET STAND AND GOBLET-HOLDERS.

Accessories for multipurpose bar:
The following accessories can be used on both
System S and System M: hooks, roll-holder, tablet stand and goblet-holder. 1/ hooks in matt black finish Easy to fit and move. Everything is within reach: kitchen tools, ladles, pot-holders, etc....; 2/ roll-holder in matt black finish Convenient and helpful for the working area; 3/ Tablet stand Needful to browse and try out your online recipes.

> cooking and secures your tablet. 4/ Goblet-holder in matt black finish

Streamlined and minimal, it allows to organize and keep on hand goblets, flutes etc...

This item improves reading while you're