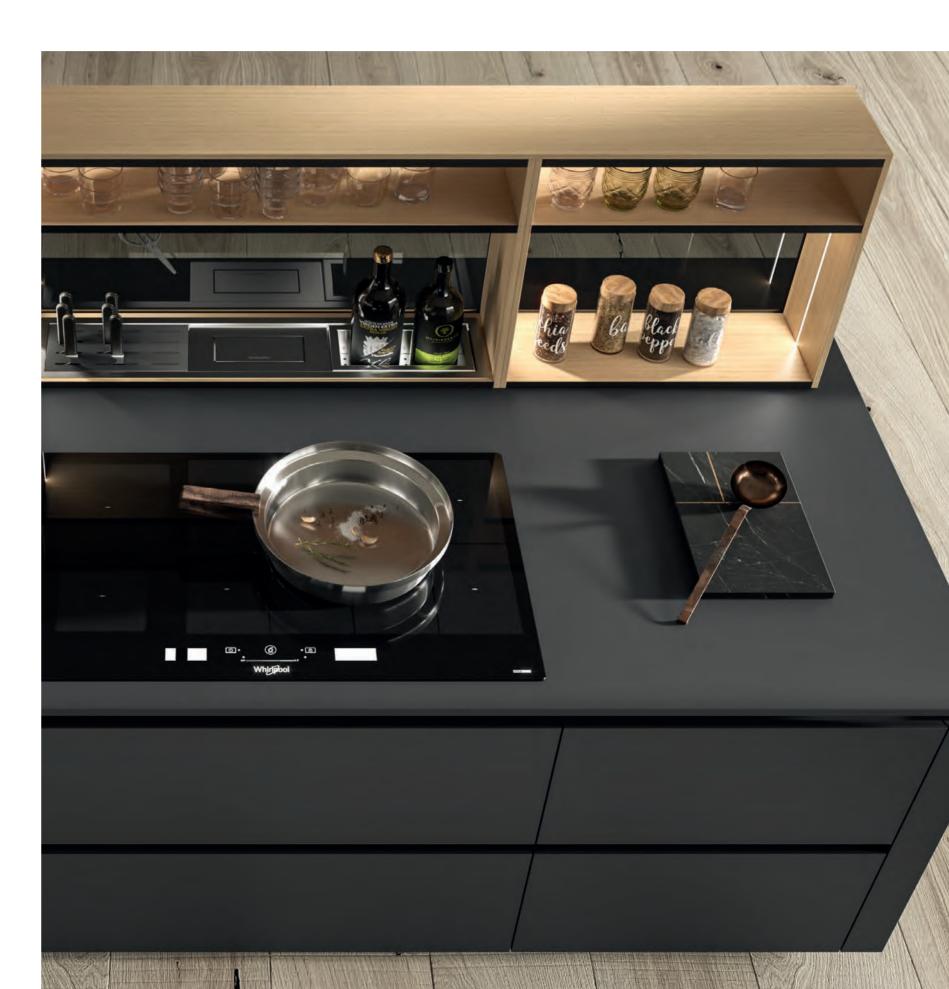

# C Wall ERGONOMIC

SYSTEM

S

 $\begin{array}{l} \text{SYSTEM } S \\ \text{SOLUTION INTEGRATED} \\ \text{TO THE KITCHEN AREA.} \end{array}$ 

Finishes System S: /PAULOWNIA GREY MELAMINE, HORIZONTAL SECTIONS FEATURING BLACK ABS EDGE, DROP-DOWN DOORS IN ULTRA BLACK MATT LACQUER.

### SYSTEM

to totally equip the kitchen,  $\begin{array}{l} \text{System }S \text{ provides all customization options} \\ \text{Thanks to the range of functional elements} \\ \text{Allowing room for individual creativity.} \\ \end{array}$ 

### $\mathsf{SYSTEM}\,S$

It can be integrated on the operative worktops starting from 74 cm depth, whereas, if the worktop is not operative  $\mbox{system}\,S$  can be integrated on even less deep tops.