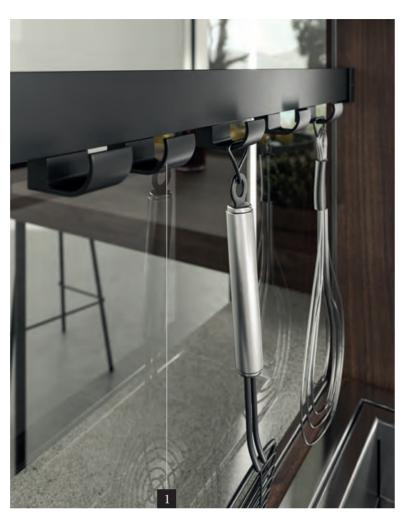

# SYSTEM S ACCESSORIES

to maximize kitchen efficiency, system S can be equipped with a range of multipurpose hanging bars and helpful accessories to keep things well organized and within reach, without taking up space on your worktop. The versatile accessories are removable and can be switched from system S to system M, to improve the space functions.

ACCESSORIES INCLUDE HOOKS, ROLL-HOLDER, TABLET STAND AND GOBLET-HOLDERS.

Accessories for multipurpose bar:
The following accessories can be used on both
System S and System M: hooks, roll-holder, tablet stand and goblet-holder. 1/ hooks in matt black finish Easy to fit and move. Everything is within reach: kitchen tools, ladles, pot-holders, etc....; 2/ roll-holder in matt black finish Convenient and helpful for the working area; 3/ Tablet stand Needful to browse and try out your online recipes.

> cooking and secures your tablet. 4/ Goblet-holder in matt black finish

Streamlined and minimal, it allows to organize and keep on hand goblets, flutes etc...

This item improves reading while you're