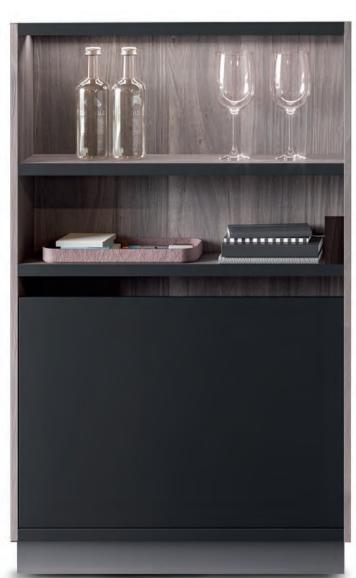

# C Wall ERGONOMIC

SYSTEM

S

 $\begin{array}{l} \text{SYSTEM } S \\ \text{SOLUTION INTEGRATED} \\ \text{TO THE KITCHEN AREA.} \end{array}$ 

Finishes System S: /PAULOWNIA GREY MELAMINE, HORIZONTAL SECTIONS FEATURING BLACK ABS EDGE, DROP-DOWN DOORS IN ULTRA BLACK MATT LACQUER.

### SYSTEM

to totally equip the kitchen,  $\begin{array}{l} \text{System }S \text{ provides all customization options} \\ \text{Thanks to the range of functional elements} \\ \text{Allowing room for individual creativity.} \\ \end{array}$ 

 $\begin{array}{c} \text{SYSTEM } S \\ \text{LIVING SOLUTION}. \end{array}$ 

Finishes System S: /PAULOWNIA GREY MELAMINE, HORIZONTAL SECTIONS FEATURING BLACK ABS EDGE, DOORS IN TITANIUM MATT LACQUER.

 $\mathsf{SYSTEM}\,S$ 

CAN BE EQUIPPED WITH SMALL
DROP-DOWN DOORS, AVAILABLE IN THE
WHOLE RANGE OF SNAIDERO MATERIALS.