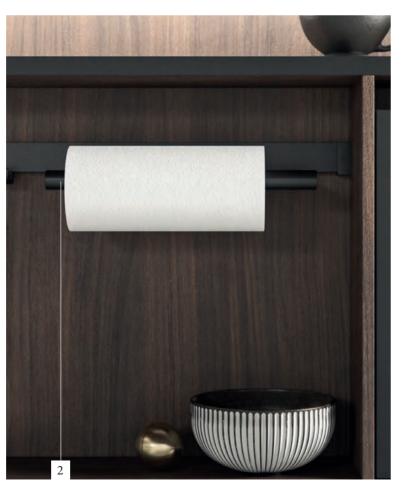

ACCESSORIES INCLUDE HOOKS, ROLL-HOLDER, TABLET STAND AND GOBLET-HOLDERS.

Accessories for multipurpose bar:
The following accessories can be used on both
System S and System M: hooks, roll-holder, tablet stand and goblet-holder. 1/ hooks in matt black finish Easy to fit and move. Everything is within reach: kitchen tools, ladles, pot-holders, etc....; 2/ roll-holder in matt black finish Convenient and helpful for the working area; 3/ Tablet stand Needful to browse and try out your online recipes.

> cooking and secures your tablet. 4/ Goblet-holder in matt black finish

Streamlined and minimal, it allows to organize and keep on hand goblets, flutes etc...

This item improves reading while you're