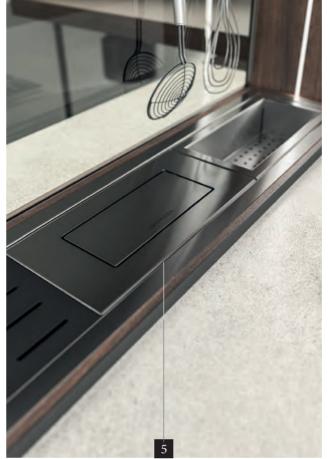

### 5/ Flip up power socket-holder

This discreet and convenient accessory is suitable to provide electrical wiring to the kitchen worktop or to the island. The 180° flip-up system hides the power-sockets under the st.steel cover to keep the surface clean and proper.