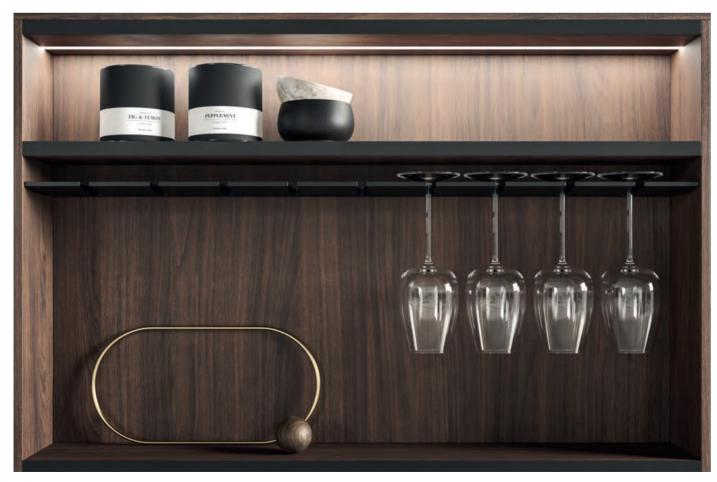

MODULE 60 OR 90 CM WIDE. ADJUSTABLE HEIGHT FROM 58 TO 70 CM -LOWER SPACE AT 44 CM FIX HEIGHT EQUIPPED WITH GOBLET-HOLDER SHELF.

MODULE 90 CM FIX WIDTH. ADJUSTABLE HEIGHT FROM 58 TO 70 CM - LOWER SPACE AT 44 CM FIX HEIGHT EQUIPPED WITH SHELF AND DROP-DOWN COMPARTMENT.

### $\mathsf{system}\, M$

solution integrated on the island. system M offers the possibility to install a vertical led light at the center of the panel.

Finishes: /Structure: 22 CM IN ASH NOIR MELAMINE WITH LED VERTICAL LIGHT FITTED AT THE CENTRE OF THE PANEL.

### system M,

THE SYSTEM CAN BE INTEGRATED ON BOTH WALL MOUNTED AND ISLAND CONFIGURATIONS.

THE 22 CM DEEP STRUCTURE ENRICHES THE KITCHEN LAY-OUT WITH EXCLUSIVE ELEMENTS.

Finishes: /Structure: ASH NOIR MELAMINE WITH SPECIFIC BASE PREPARED FOR THE INTEGRATION OF THE ST.STEEL CHANNEL BY BARAZZA /Back panel: FUMÈ GLASS AT 44 CM FIX HEIGHT/Horizontal sections: ASH NOIR MELAMINE WITH BLACK ABS EDGES.