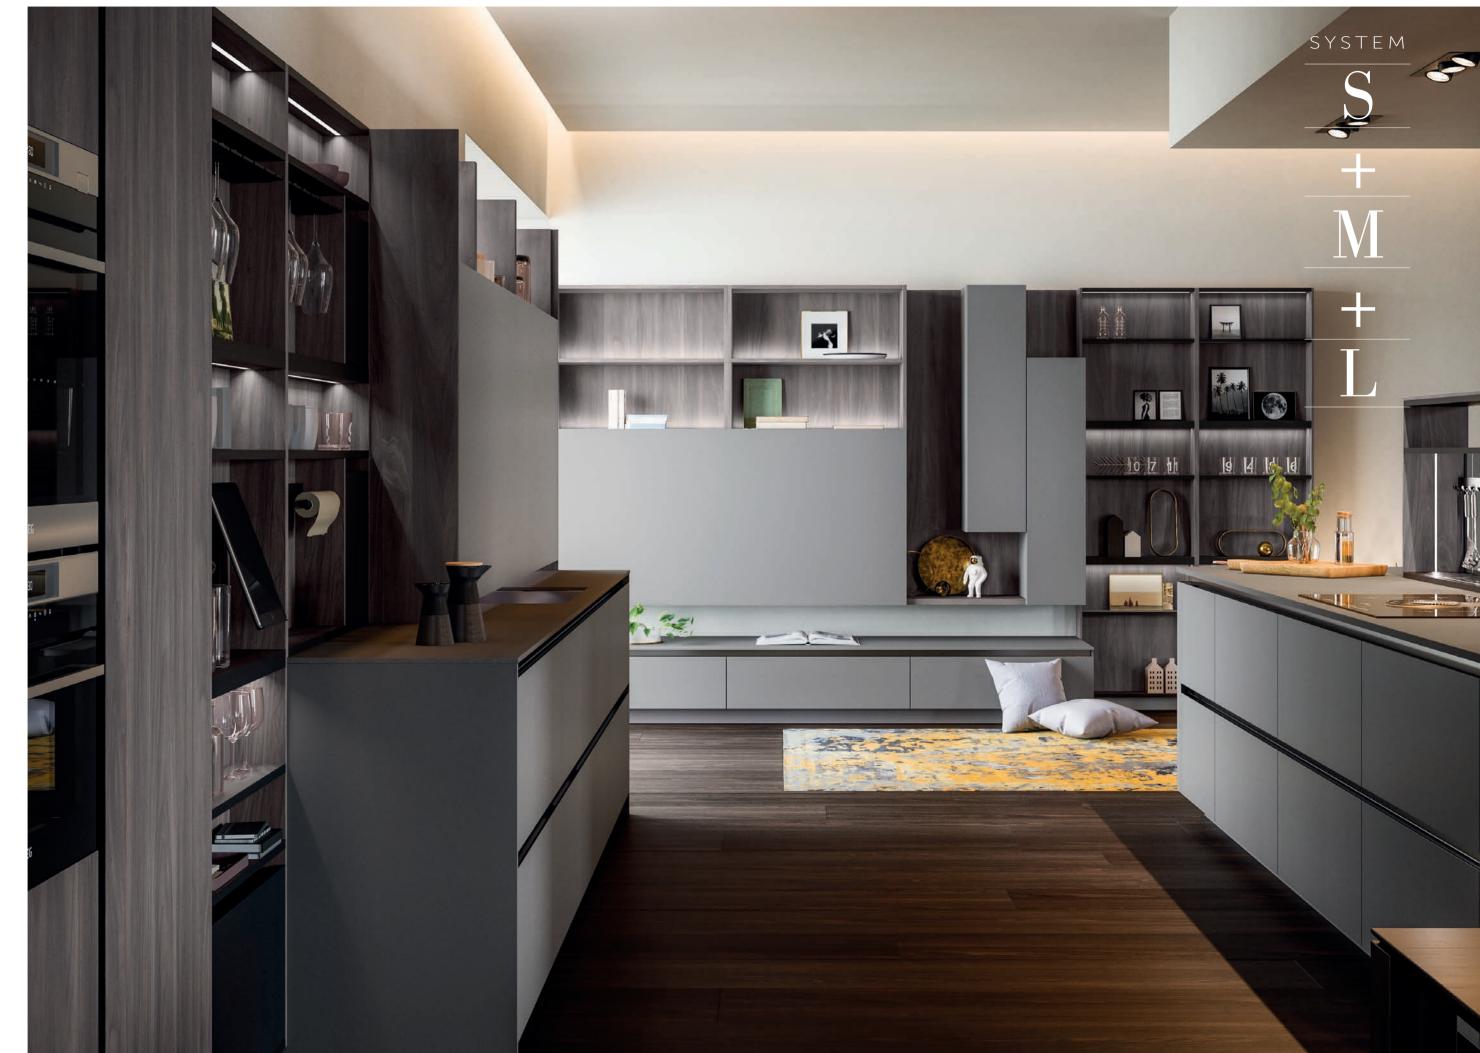

## Smart solutions

THE GOAL?

TO SIMPLIFY AND EASE THE WORKLOAD IN THE KITCHEN WITH A SMART, CREATIVE AND HIGH-TECH SOLUTION CONSISTING OF OPEN ELEMENTS WHICH CAN BE WALL-MOUNTED OR INTEGRATED BOTH ON A WORKTOP AND ON AN ISLAND CONFIGURATION. THE PROJECT IS EXTREMELY VERSATILE AND OFFERS PLENTY OF SCOPE FOR CUSTOMIZATION.

IS A SYSTEM WHICH CAN BE FITTED TO ALL OUR KITCHEN MODELS AND IS DESIGNED FOR THOSE WHO VALUE BALANCE AND RELIABILITY AND LOOK FOR PRAGMATIC YET TAILORED SOLUTIONS.

THE SYSTEM IS AVAILABLE IN 3 DIFFERENT ERGONOMIC SOLUTIONS WHICH ADAPT TO ALL SPACES AND AESTHETIC BESIDES FUNCTIONAL REQUIREMENTS:

SYSTEM S, SYSTEM M, STSTEM L.

# C Wall ERGONOMIC

SYSTEM

S

 $\begin{array}{l} \text{SYSTEM } S \\ \text{SOLUTION INTEGRATED} \\ \text{TO THE KITCHEN AREA.} \end{array}$ 

Finishes System S: /PAULOWNIA GREY MELAMINE, HORIZONTAL SECTIONS FEATURING BLACK ABS EDGE, DROP-DOWN DOORS IN ULTRA BLACK MATT LACQUER.

### SYSTEM

to totally equip the kitchen,  $\begin{array}{l} \text{System }S \text{ provides all customization options} \\ \text{Thanks to the range of functional elements} \\ \text{Allowing room for individual creativity.} \\ \end{array}$ 