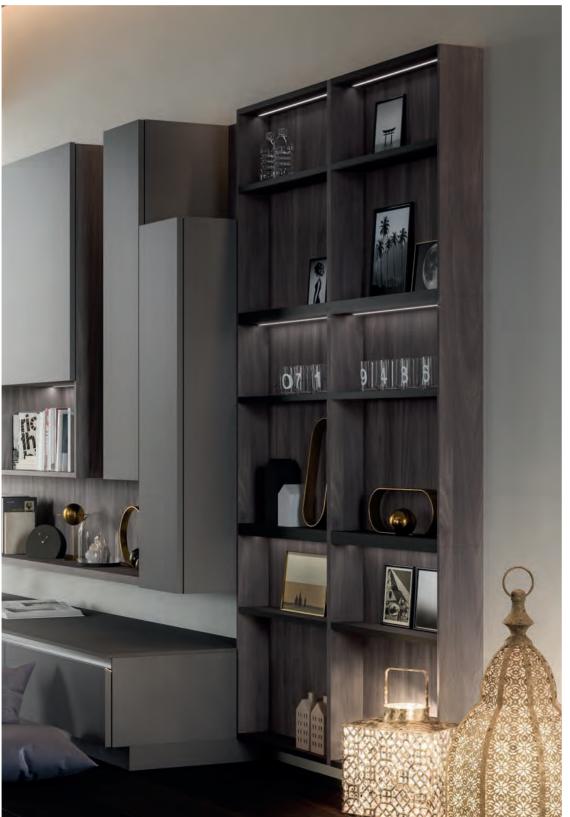

### system L,

TURNS THE KITCHEN INTO A LIVING SPACE.

THE SYSTEM CONSISTS OF A RANGE OF MODULAR
UNITS 35 CM DEEP.

### $\mathsf{system}\,L$

TURNS THE KITCHEN INTO A LIVING SPACE.

THE SYSTEM CONSISTS OF A RANGE OF MODULAR
UNITS 35 CM DEEP.

watchword: relax. System  $\ \ System \ \ L$  is available with vertical lift opening door, manually operated.

THE OPEN AND FUNCTIONAL SETTING TURNS INTO A CLOSED ARRANGEMENT REVEALING AN UPPER OPEN UNIT. A SIMPLE ACTION TAKES A WORKING AREA TO A WELCOMING AND RELAX SPACE, AS THE BEST LIVING.

Finishes: /Wall units: PURE BLACK MATT LACQUER; /Open units: CANADA WALNUT MELAMINE.