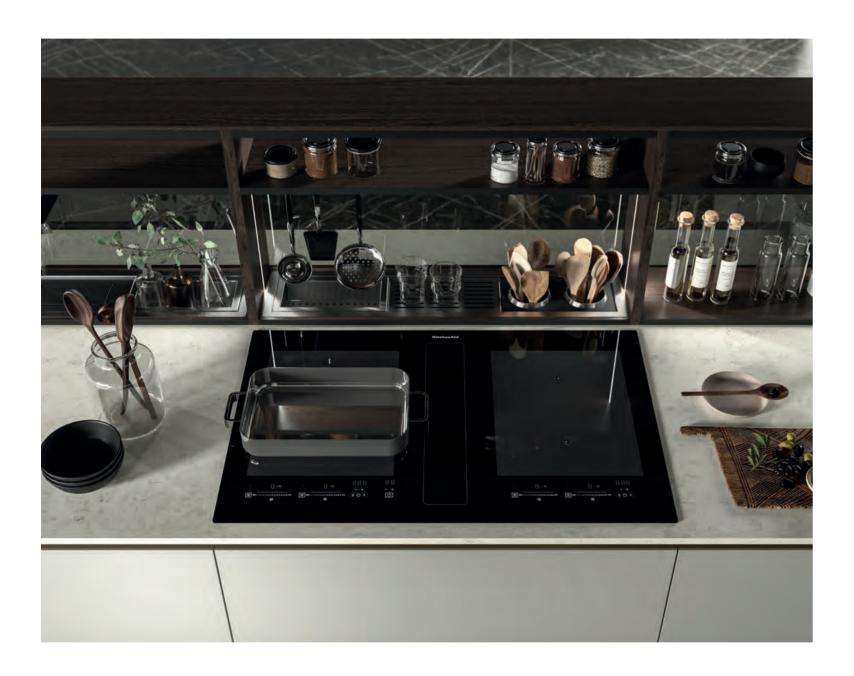

### $\mathsf{system}\, M$

solution integrated on the island. system M offers the possibility to install a vertical led light at the center of the panel.

Finishes: /Structure: 22 CM IN ASH NOIR MELAMINE WITH LED VERTICAL LIGHT FITTED AT THE CENTRE OF THE PANEL.

### system M,

THE SYSTEM CAN BE INTEGRATED ON BOTH WALL MOUNTED AND ISLAND CONFIGURATIONS.

THE 22 CM DEEP STRUCTURE ENRICHES THE KITCHEN LAY-OUT WITH EXCLUSIVE ELEMENTS.

Finishes: /Structure: ASH NOIR MELAMINE WITH SPECIFIC BASE PREPARED FOR THE INTEGRATION OF THE ST.STEEL CHANNEL BY BARAZZA /Back panel: FUMÈ GLASS AT 44 CM FIX HEIGHT/Horizontal sections: ASH NOIR MELAMINE WITH BLACK ABS EDGES.

### $\mathsf{system}\ M$

THE ISLAND STRUCTURE IS RESTING ON THE WORKTOP AND IS EQUIPPED WITH A SPECIAL BACK PANEL 44 CM HIGH IN FUME GLASS CREATING A CLEAN AND TRANSPARENT AESTHETIC EFFECT.