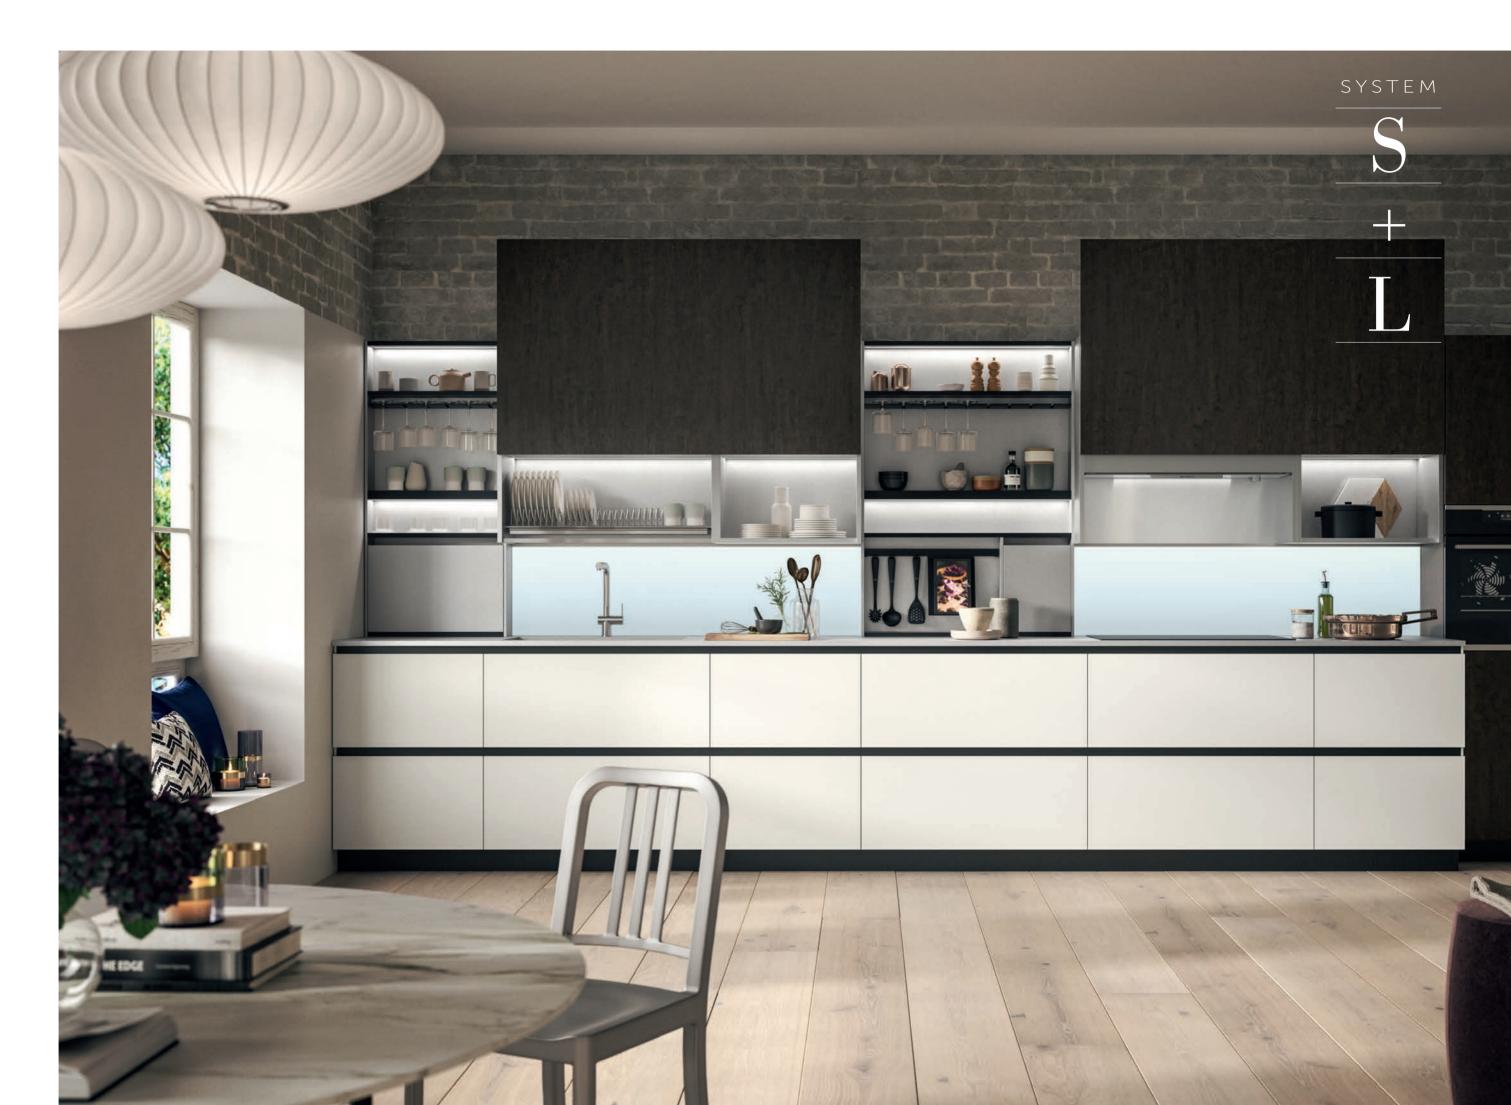

### system L,

TURNS THE KITCHEN INTO A LIVING SPACE.

THE SYSTEM CONSISTS OF A RANGE OF MODULAR
UNITS 35 CM DEEP.

### $\mathsf{system}\,L$

TURNS THE KITCHEN INTO A LIVING SPACE.

THE SYSTEM CONSISTS OF A RANGE OF MODULAR
UNITS 35 CM DEEP.

watchword: relax. System  $\ \ System \ \ L$  is available with vertical lift opening door, manually operated.

THE OPEN AND FUNCTIONAL SETTING TURNS INTO A CLOSED ARRANGEMENT REVEALING AN UPPER OPEN UNIT. A SIMPLE ACTION TAKES A WORKING AREA TO A WELCOMING AND RELAX SPACE, AS THE BEST LIVING.

Finishes: /Wall units: PURE BLACK MATT LACQUER; /Open units: CANADA WALNUT MELAMINE.