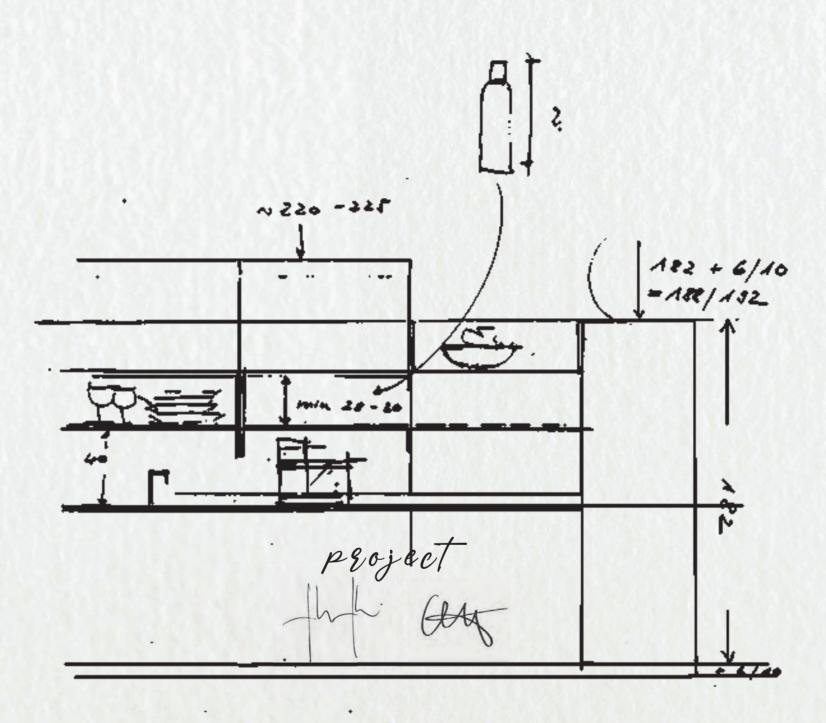

## Smart solutions

THE GOAL?

TO SIMPLIFY AND EASE THE WORKLOAD IN THE KITCHEN WITH A SMART, CREATIVE AND HIGH-TECH SOLUTION CONSISTING OF OPEN ELEMENTS WHICH CAN BE WALL-MOUNTED OR INTEGRATED BOTH ON A WORKTOP AND ON AN ISLAND CONFIGURATION. THE PROJECT IS EXTREMELY VERSATILE AND OFFERS PLENTY OF SCOPE FOR CUSTOMIZATION.

IS A SYSTEM WHICH CAN BE FITTED TO ALL OUR KITCHEN MODELS AND IS DESIGNED FOR THOSE WHO VALUE BALANCE AND RELIABILITY AND LOOK FOR PRAGMATIC YET TAILORED SOLUTIONS.

THE SYSTEM IS AVAILABLE IN 3 DIFFERENT ERGONOMIC SOLUTIONS WHICH ADAPT TO ALL SPACES AND AESTHETIC BESIDES FUNCTIONAL REQUIREMENTS:

SYSTEM S, SYSTEM M, STSTEM L.