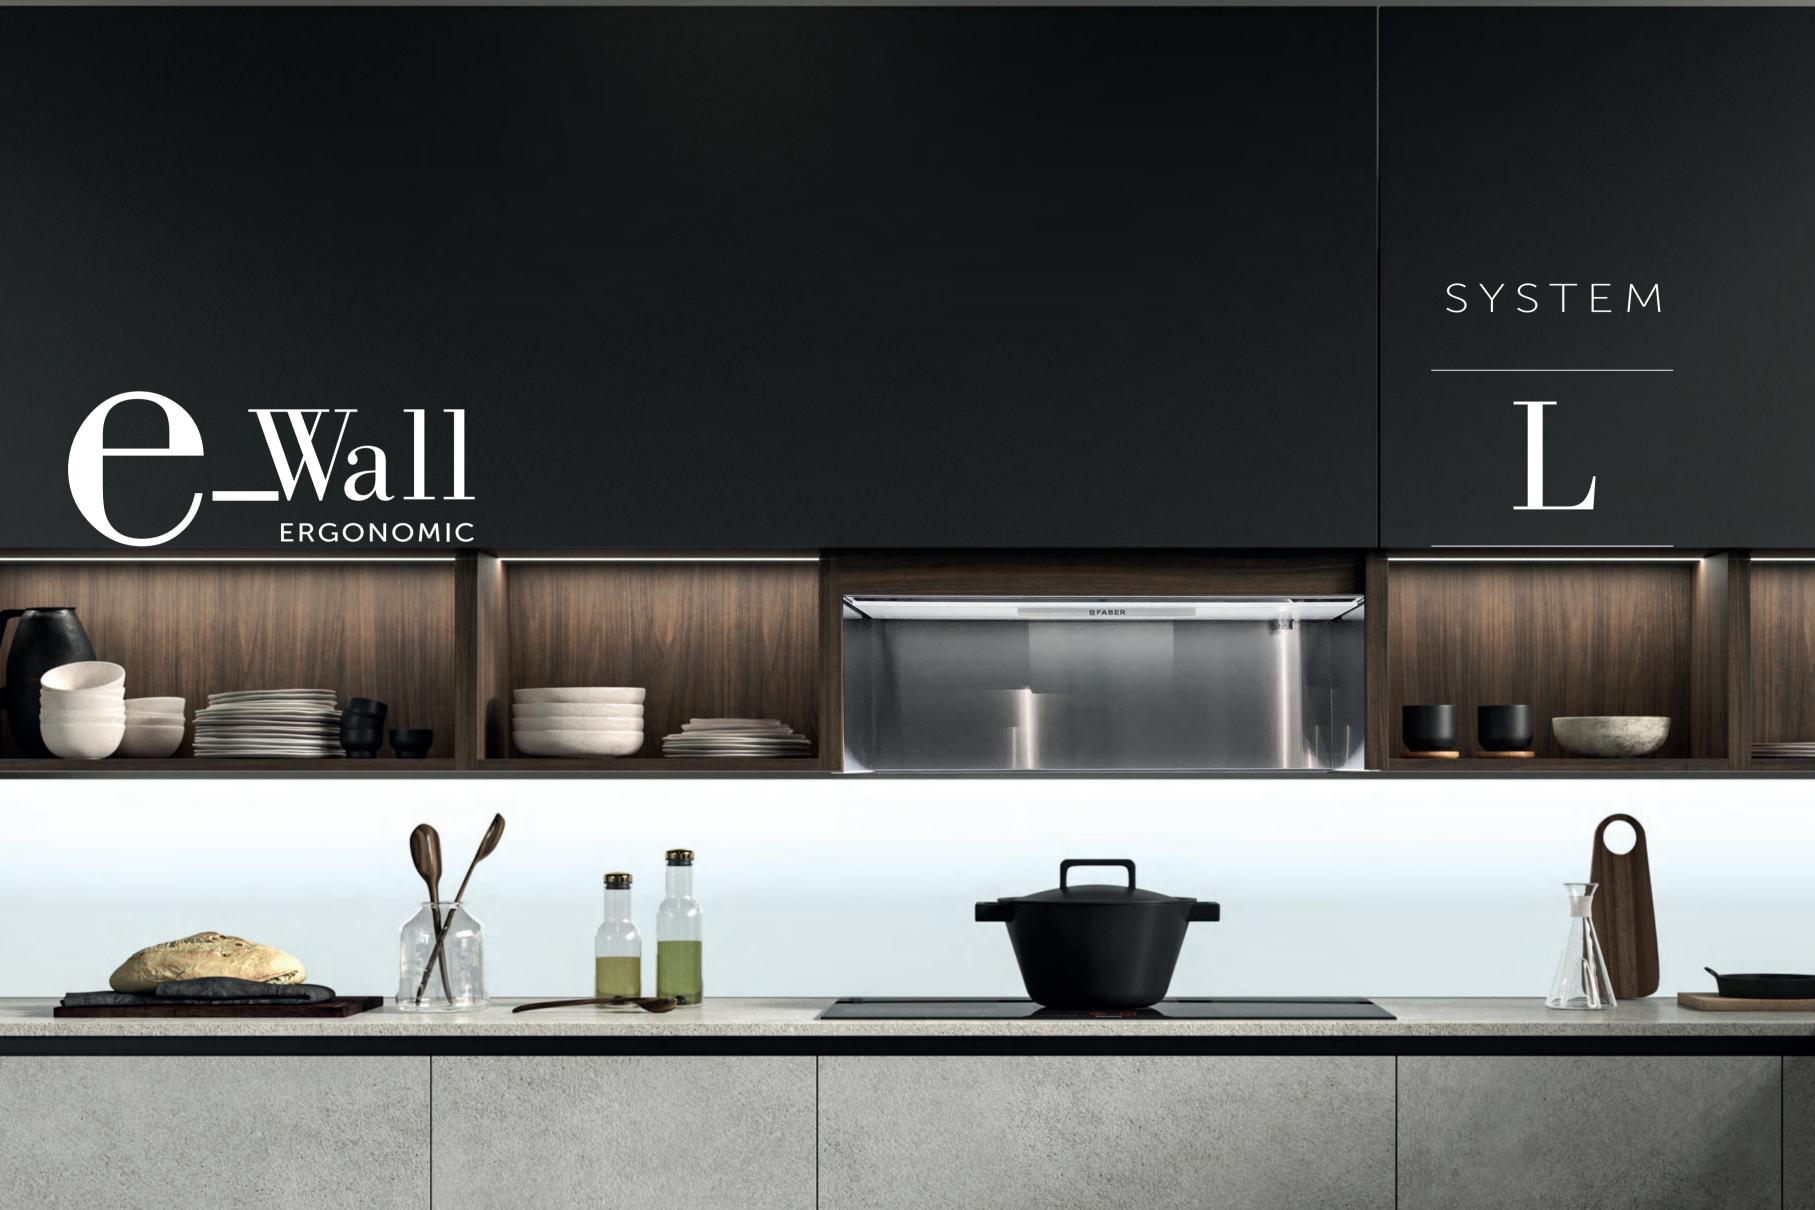

# C Wall ERGONOMIC

SYSTEM

S

 $\begin{array}{l} \text{SYSTEM } S \\ \text{SOLUTION INTEGRATED} \\ \text{TO THE KITCHEN AREA.} \end{array}$ 

Finishes System S: /PAULOWNIA GREY MELAMINE, HORIZONTAL SECTIONS FEATURING BLACK ABS EDGE, DROP-DOWN DOORS IN ULTRA BLACK MATT LACQUER.

### SYSTEM

### system L,

TURNS THE KITCHEN INTO A LIVING SPACE.

THE SYSTEM CONSISTS OF A RANGE OF MODULAR
UNITS 35 CM DEEP.

### $\mathsf{system}\,L$

TURNS THE KITCHEN INTO A LIVING SPACE.

THE SYSTEM CONSISTS OF A RANGE OF MODULAR
UNITS 35 CM DEEP.

watchword: relax. System  $\ \ System \ \ L$  is available with vertical lift opening door, manually operated.