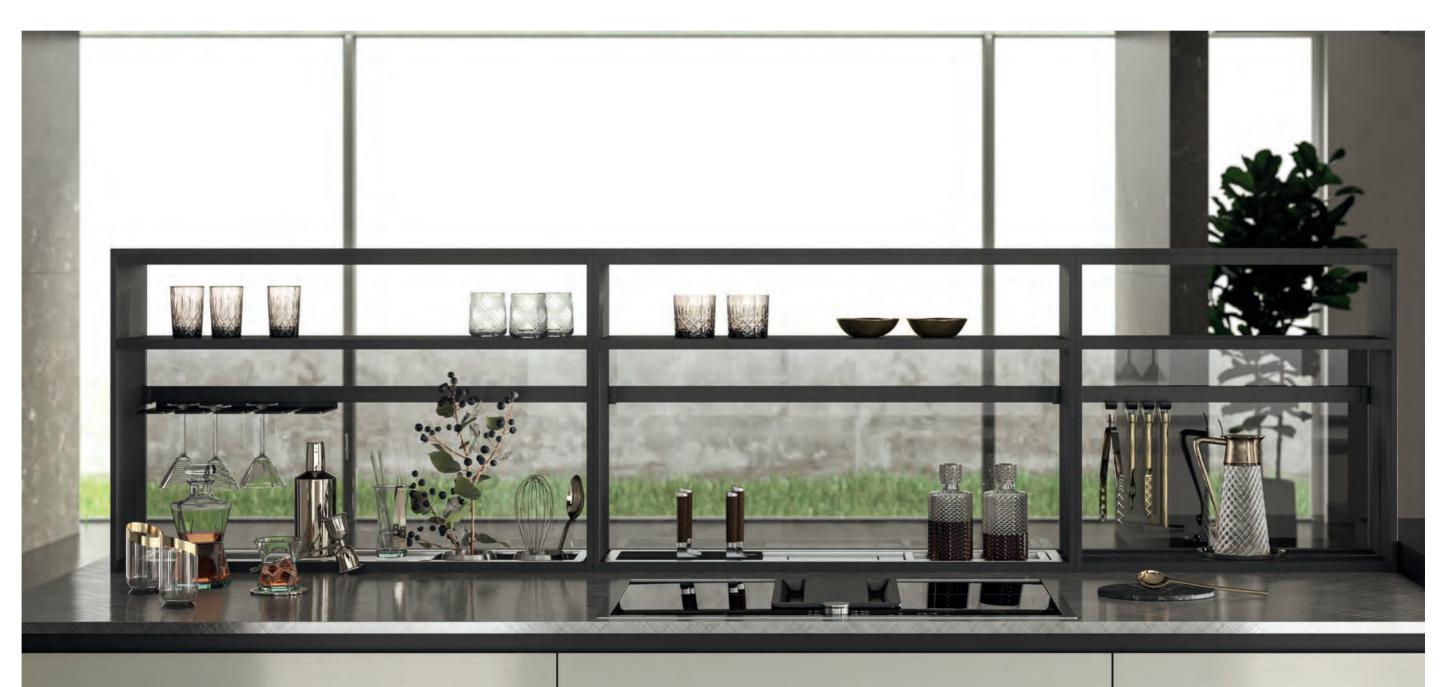

#Accessories\_e\_wallSystemS/M

SNAIDERO OFFERS A RANGE OF SPECIFIC ELEMENTS FOR STAINLESS STEEL CHANNELS INTEGRATED ON THE BOTTOM PANEL.

THE WHOLE RANGE OF KITCHEN CHANNELS BY BARAZZA IS DESIGNED TO COMPLETE THE PERFORMANCE AND THE CONVENIENCE OF THE WORKTOP SURFACE: THERE'S A PLACE FOR EVERYTHING AND THE OPERATIONS NEXT TO THE WASHING AND COOKING AREA FLOW SMOOTHLY.

THE EQUIPPED AREAS BY BARAZZA INCLUDE DISH-DRAINERS, BOTTLE-HOLDERS, POWER SOCKET-HOLDERS AND SHELVES.

#Accessories for Multipurpose hanging bar SystemS/M

SNAIDERO OFFERS SPECIFIC ELEMENTS FOR THE EQUIPPED ST.STEEL CHANNELS INTEGRATED ON THE LOWER LEVEL.

THE WHOLE RANGE OF STAINLESS STEEL CHANNELS BY BARAZZA IS DESIGNED TO COMPLETE THE PERFORMANCE AND THE CONVENIENCE OF THE WORKTOP SURFACE: THERE'S A PLACE FOR EVERYTHING AND THE OPERATIONS NEXT TO THE WASHING AND COOKING AREA FLOW SMOOTHLY.