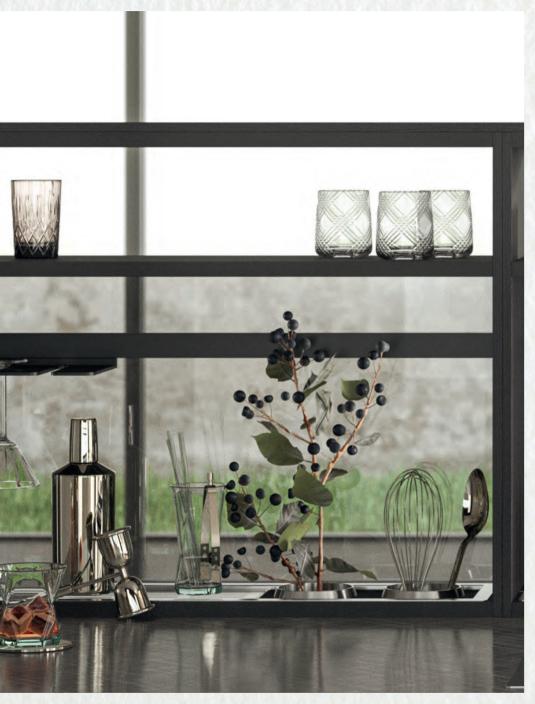

# C Wall ERGONOMIC

SYSTEM

S

 $\begin{array}{l} \text{SYSTEM } S \\ \text{SOLUTION INTEGRATED} \\ \text{TO THE KITCHEN AREA.} \end{array}$ 

Finishes System S: /PAULOWNIA GREY MELAMINE, HORIZONTAL SECTIONS FEATURING BLACK ABS EDGE, DROP-DOWN DOORS IN ULTRA BLACK MATT LACQUER.

### SYSTEM

to totally equip the kitchen,  $\begin{array}{l} \text{System }S \text{ provides all customization options} \\ \text{Thanks to the range of functional elements} \\ \text{Allowing room for individual creativity.} \\ \end{array}$ 