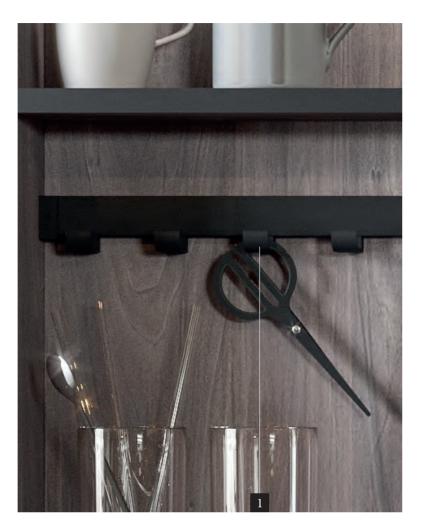

ACCESSORIES INCLUDE HOOKS, ROLL-HOLDER, TABLET STAND AND GOBLET-HOLDERS.

Accessories for multipurpose bar:
The following accessories can be used on both
System S and System M: hooks, roll-holder, tablet stand and goblet-holder. 1/ hooks in matt black finish Easy to fit and move. Everything is within reach: kitchen tools, ladles, pot-holders, etc....; 2/ roll-holder in matt black finish Convenient and helpful for the working area; 3/ Tablet stand Needful to browse and try out your online recipes.

> cooking and secures your tablet. 4/ Goblet-holder in matt black finish

Streamlined and minimal, it allows to organize and keep on hand goblets, flutes etc...

This item improves reading while you're