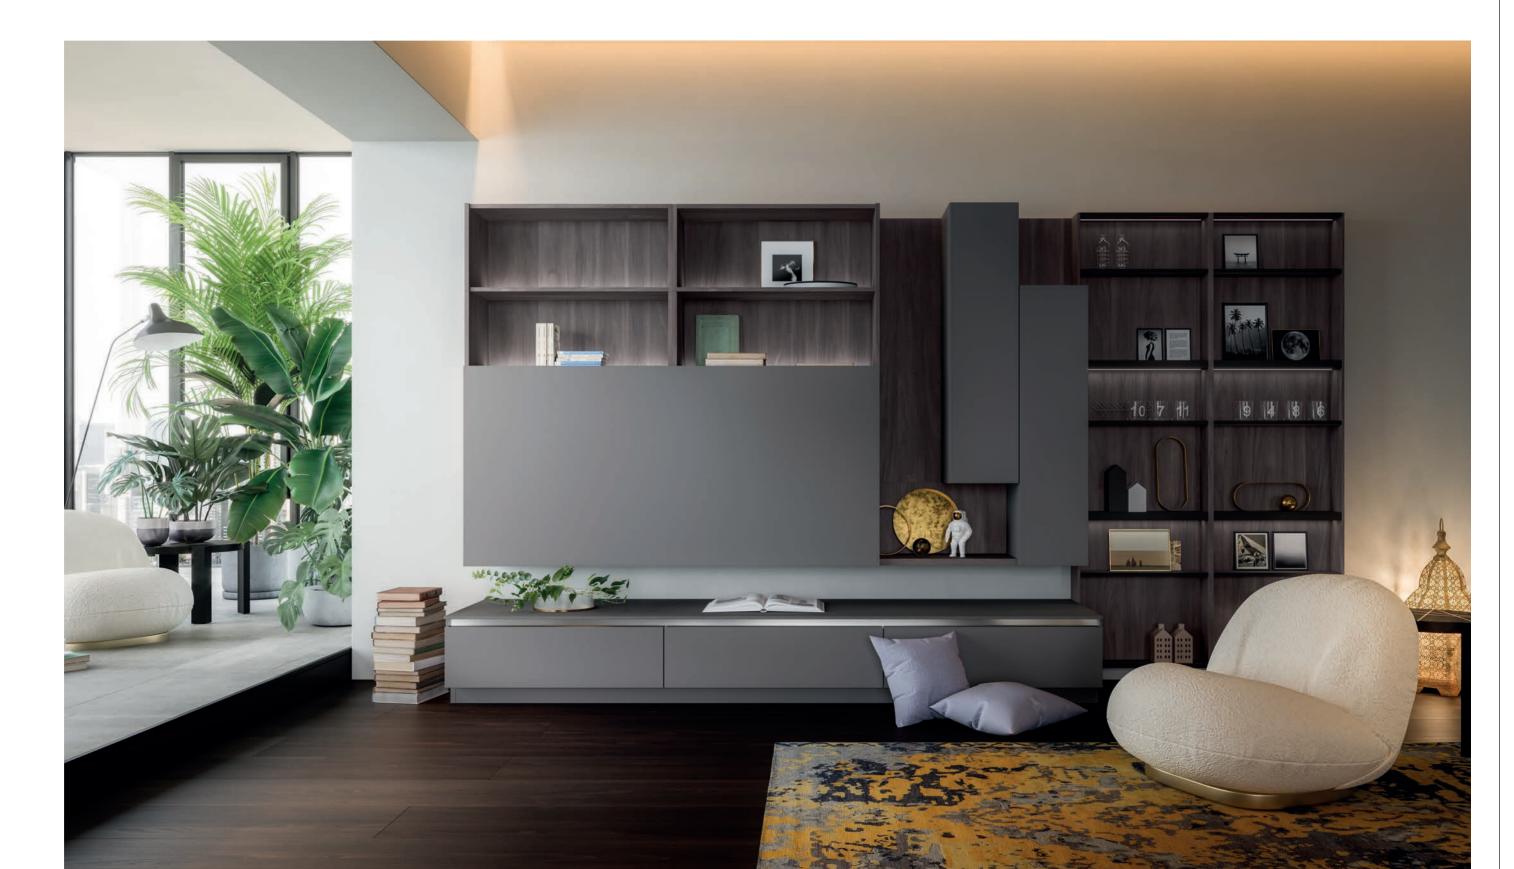

### system L,

TURNS THE KITCHEN INTO A LIVING SPACE.

THE SYSTEM CONSISTS OF A RANGE OF MODULAR
UNITS 35 CM DEEP.

### $\mathsf{system}\,L$

TURNS THE KITCHEN INTO A LIVING SPACE.

THE SYSTEM CONSISTS OF A RANGE OF MODULAR
UNITS 35 CM DEEP.

watchword: relax. System  $\ \ System \ \ L$  is available with vertical lift opening door, manually operated.

THE OPEN AND FUNCTIONAL SETTING TURNS INTO A CLOSED ARRANGEMENT REVEALING AN UPPER OPEN UNIT. A SIMPLE ACTION TAKES A WORKING AREA TO A WELCOMING AND RELAX SPACE, AS THE BEST LIVING.

Finishes: /Wall units: PURE BLACK MATT LACQUER; /Open units: CANADA WALNUT MELAMINE.