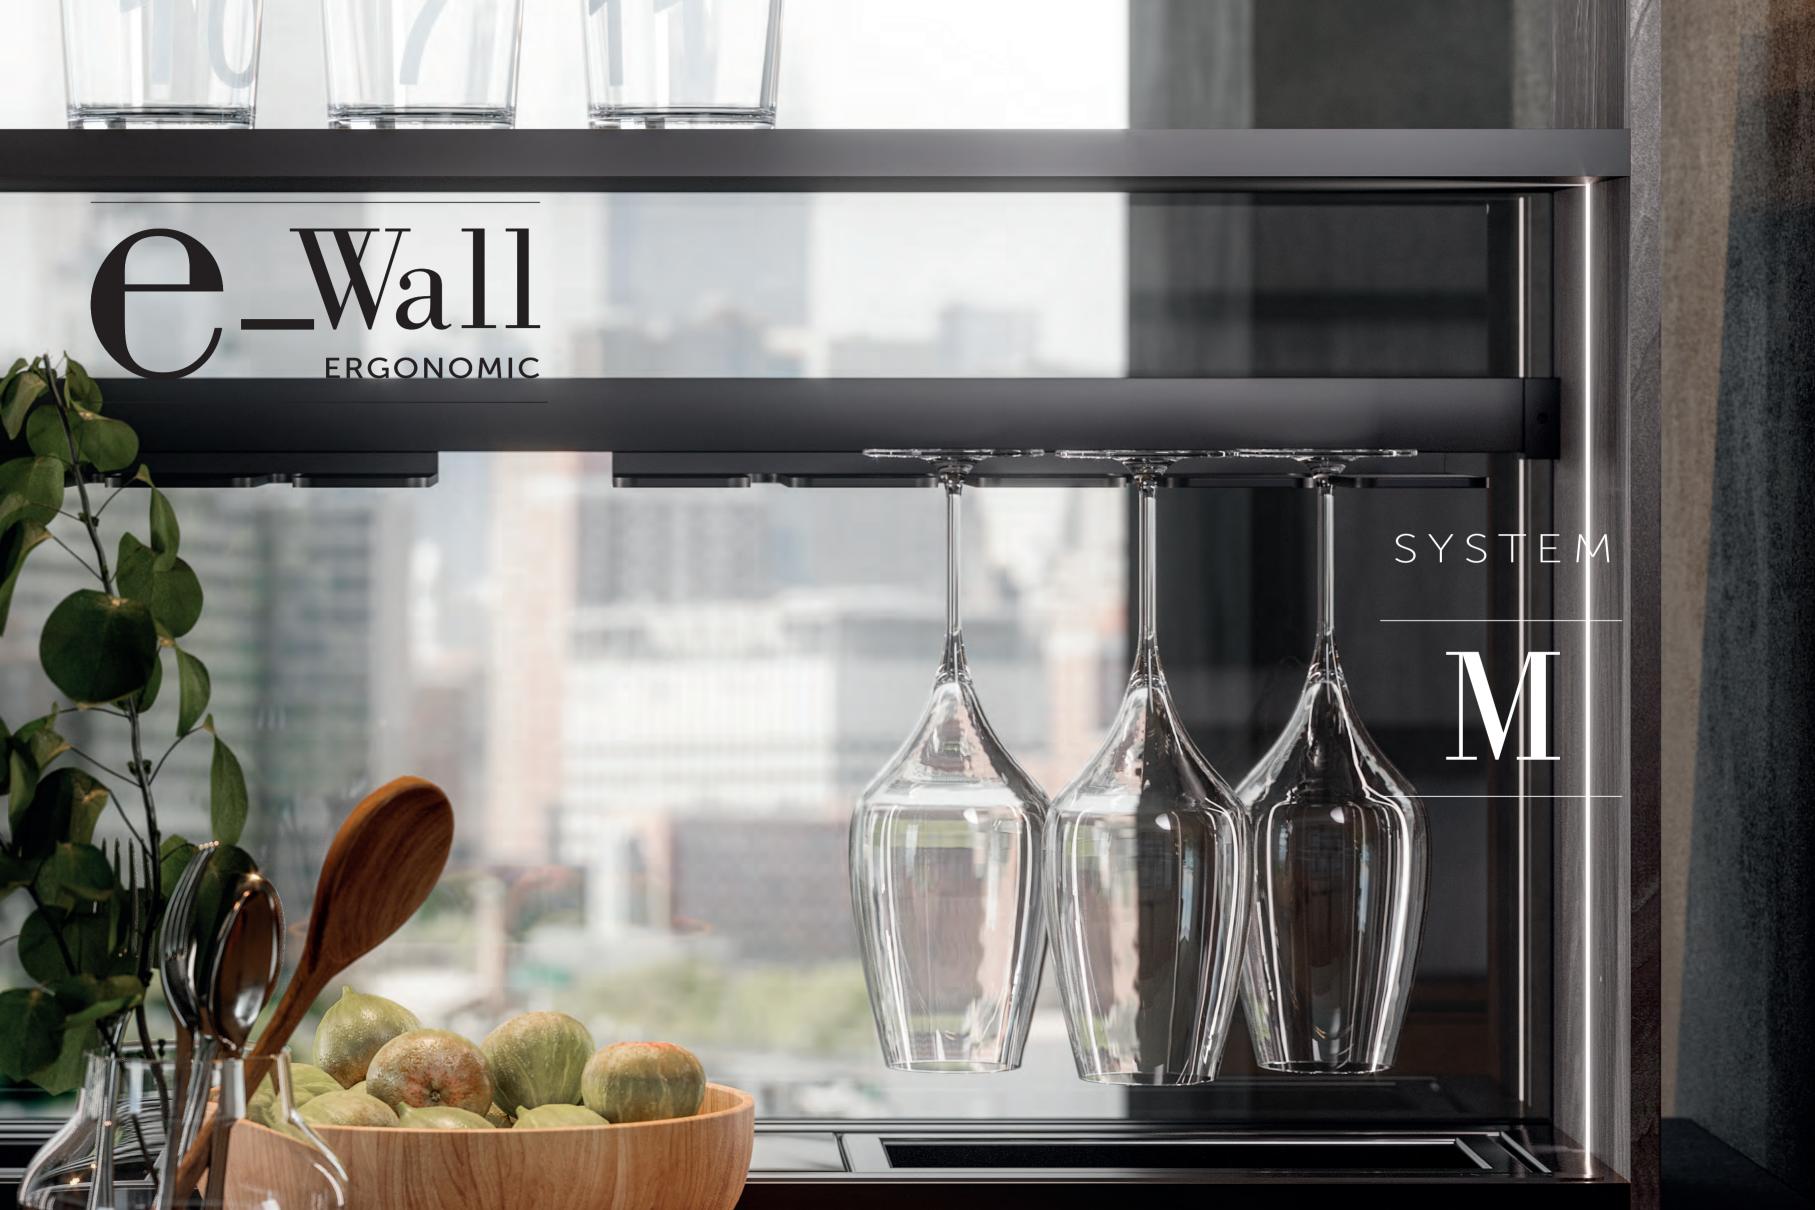

### $\mathsf{system}\, M$

solution integrated on the island. system M offers the possibility to install a vertical led light at the center of the panel.

Finishes: /Structure: 22 CM IN ASH NOIR MELAMINE WITH LED VERTICAL LIGHT FITTED AT THE CENTRE OF THE PANEL.

### system M,

THE SYSTEM CAN BE INTEGRATED ON BOTH WALL MOUNTED AND ISLAND CONFIGURATIONS.

THE 22 CM DEEP STRUCTURE ENRICHES THE KITCHEN LAY-OUT WITH EXCLUSIVE ELEMENTS.

Finishes: /Structure: ASH NOIR MELAMINE WITH SPECIFIC BASE PREPARED FOR THE INTEGRATION OF THE ST.STEEL CHANNEL BY BARAZZA /Back panel: FUMÈ GLASS AT 44 CM FIX HEIGHT/Horizontal sections: ASH NOIR MELAMINE WITH BLACK ABS EDGES.