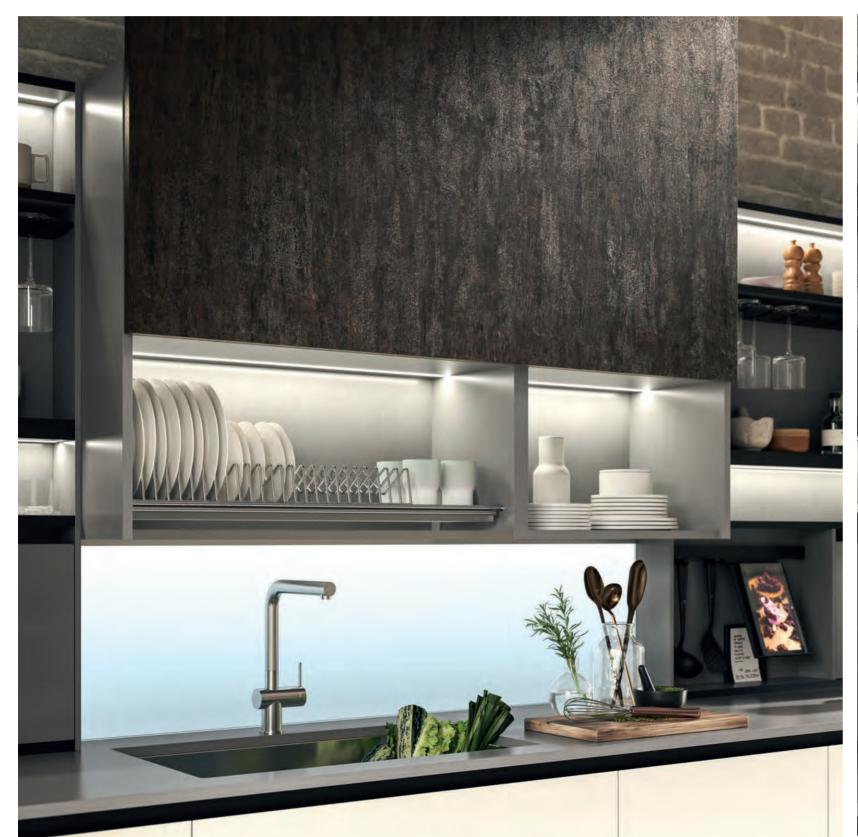

# C Wall ERGONOMIC

SYSTEM

S

 $\begin{array}{l} \text{SYSTEM } S \\ \text{SOLUTION INTEGRATED} \\ \text{TO THE KITCHEN AREA.} \end{array}$ 

Finishes System S: /PAULOWNIA GREY MELAMINE, HORIZONTAL SECTIONS FEATURING BLACK ABS EDGE, DROP-DOWN DOORS IN ULTRA BLACK MATT LACQUER.

### SYSTEM

to totally equip the kitchen,  $\begin{array}{l} \text{System }S \text{ provides all customization options} \\ \text{Thanks to the range of functional elements} \\ \text{Allowing room for individual creativity.} \\ \end{array}$ 