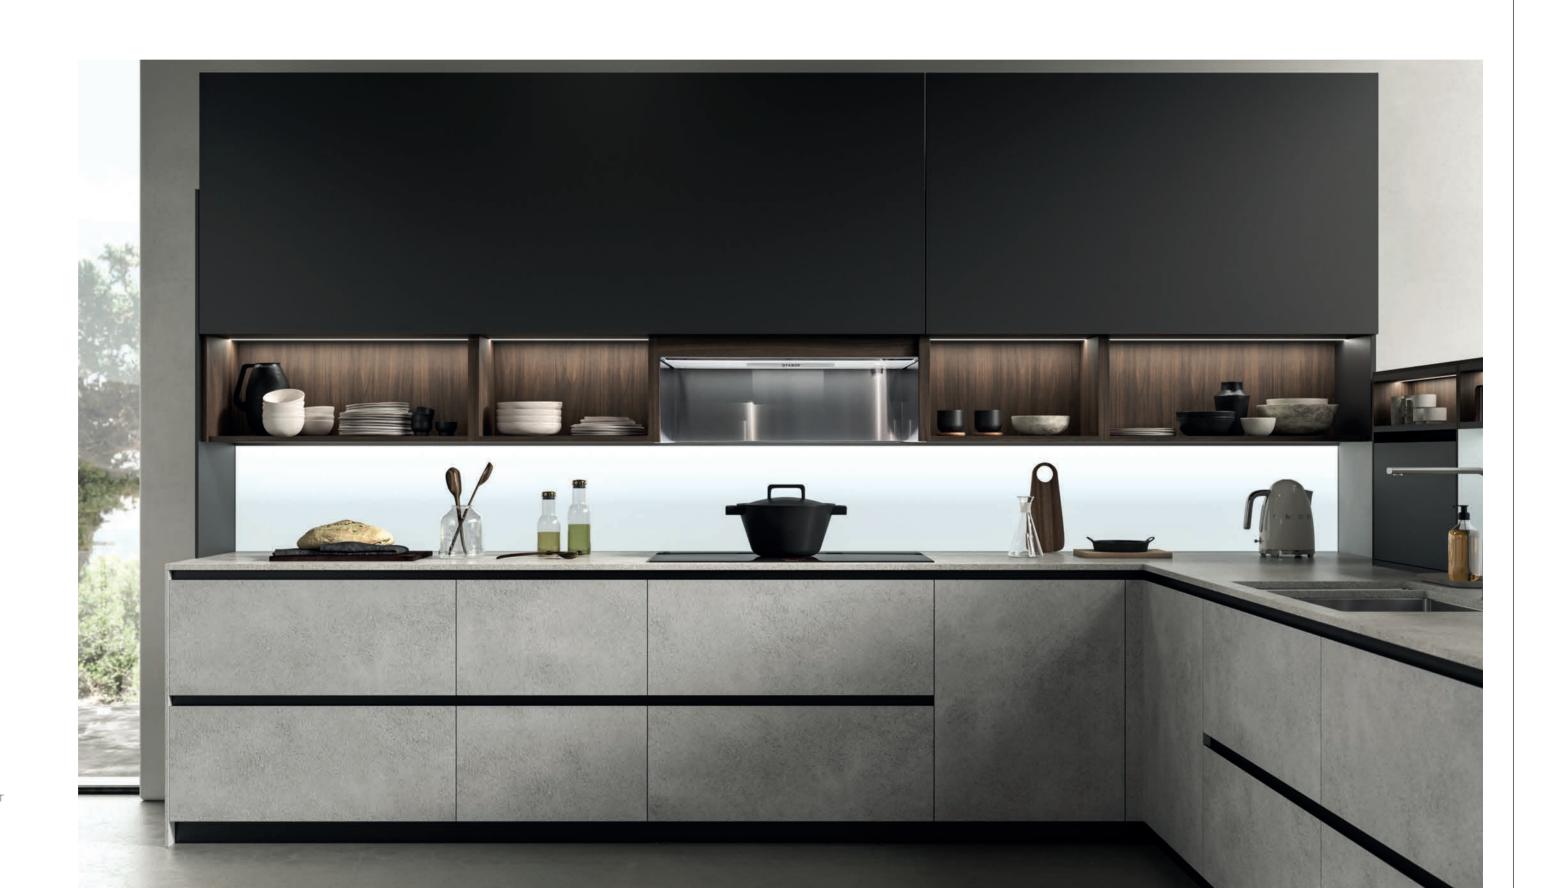

### $\mathsf{system}\, M$

solution integrated on the island. system M offers the possibility to install a vertical led light at the center of the panel.

Finishes: /Structure: 22 CM IN ASH NOIR MELAMINE WITH LED VERTICAL LIGHT FITTED AT THE CENTRE OF THE PANEL.

### system M,

THE SYSTEM CAN BE INTEGRATED ON BOTH WALL MOUNTED AND ISLAND CONFIGURATIONS.

THE 22 CM DEEP STRUCTURE ENRICHES THE KITCHEN LAY-OUT WITH EXCLUSIVE ELEMENTS.

Finishes: /Structure: ASH NOIR MELAMINE WITH SPECIFIC BASE PREPARED FOR THE INTEGRATION OF THE ST.STEEL CHANNEL BY BARAZZA /Back panel: FUMÈ GLASS AT 44 CM FIX HEIGHT/Horizontal sections: ASH NOIR MELAMINE WITH BLACK ABS EDGES.

### $\mathsf{system}\ M$

THE ISLAND STRUCTURE IS RESTING ON THE WORKTOP AND IS EQUIPPED WITH A SPECIAL BACK PANEL 44 CM HIGH IN FUME GLASS CREATING A CLEAN AND TRANSPARENT AESTHETIC EFFECT.