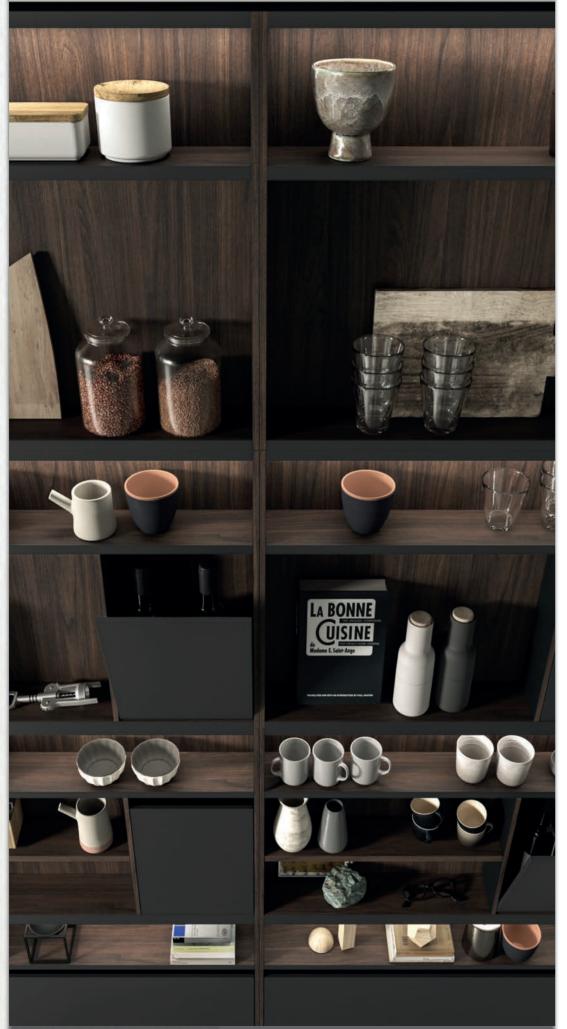

#AccessoriesMagnetolab

TO IMPLEMENT THE KITCHEN FUNCTIONALITY AND CONVENIENCE, SNAIDERO OFFERS A RANGE OF METAL-PAINTED MAGNETIC ACCESSORIES FOR THE LIT BACK PANEL.

THE MAGNETOLAB ACCESSORIES ARE VERY HANDY: THEY CAN BE REPOSITIONED ON THE LIT BACK PANEL WITH A SIMPLE MOVEMENT TO IMPROVE THE FUNCTIONALITY.

ALL KITCHEN TOOLS OR SPICES, BOTTLES, LADLES, BOOKS, ROLLS AND KNIVES ARE RIGHT AT YOUR FINGERTIPS.

### 1/ ladle-holder

Streamlined and minimal, it allows to organize and keep on hand ladles, pot-holders etc....

2/ multipurpose shelf
Easy to fit and move....
Everything is within reach: kitchen-tools, ladles, pot-holders etc...

### 3/ knife-holder

Helps keeping cutting tools in a safe, hygienic and space-saving place, out of reach of children;

4/ roll-holder

Convenient and helpful for the working area.

SYSTEM