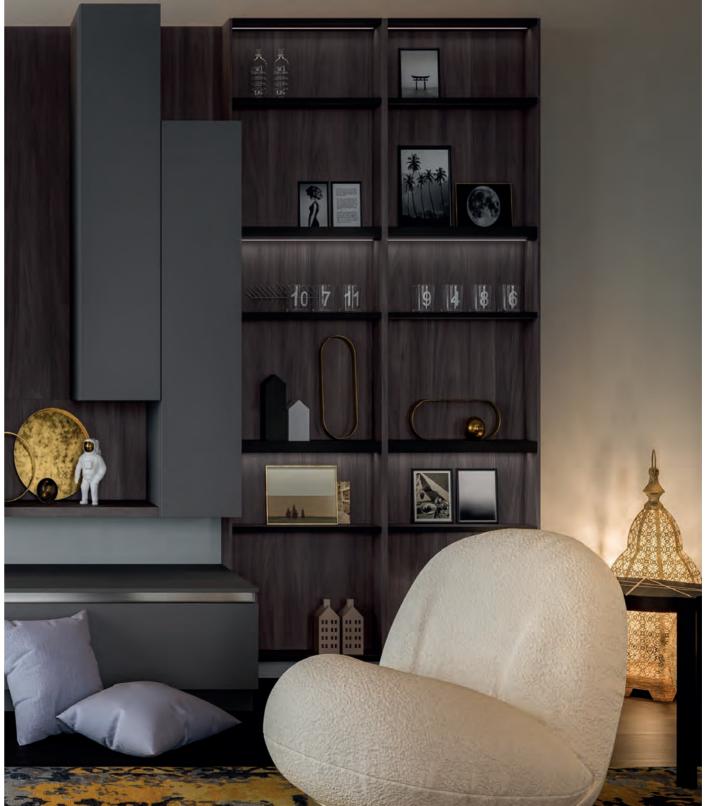

### system L,

TURNS THE KITCHEN INTO A LIVING SPACE.

THE SYSTEM CONSISTS OF A RANGE OF MODULAR
UNITS 35 CM DEEP.

### $\mathsf{system}\,L$

TURNS THE KITCHEN INTO A LIVING SPACE.

THE SYSTEM CONSISTS OF A RANGE OF MODULAR
UNITS 35 CM DEEP.

watchword: relax. System  $\ \ System \ \ L$  is available with vertical lift opening door, manually operated.

THE OPEN AND FUNCTIONAL SETTING TURNS INTO A CLOSED ARRANGEMENT REVEALING AN UPPER OPEN UNIT. A SIMPLE ACTION TAKES A WORKING AREA TO A WELCOMING AND RELAX SPACE, AS THE BEST LIVING.

Finishes: /Wall units: PURE BLACK MATT LACQUER; /Open units: CANADA WALNUT MELAMINE.