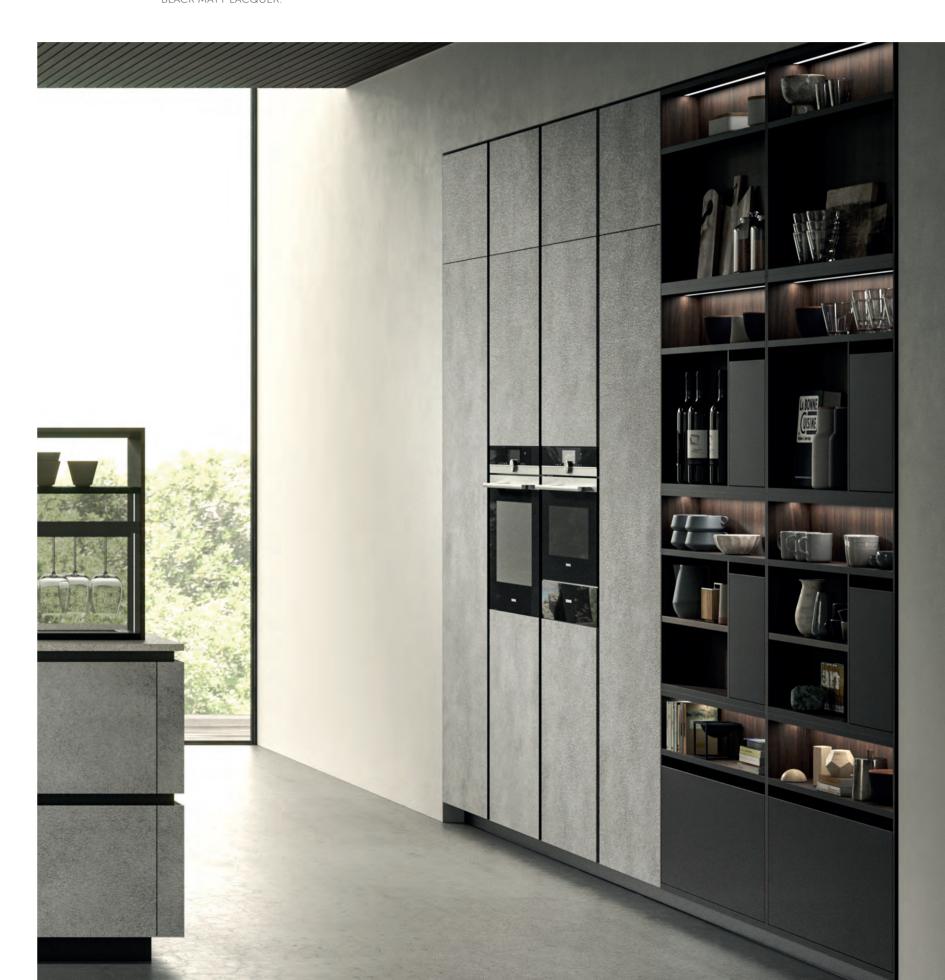

## $\mathsf{system}\; S + M + L$

GOING BEYOND THE KITCHEN CONCEPT
BLENDING INTO THE LIVING AND CREATING
A SEAMLESS CONTINUITY OF SPACES WHICH
MEET THE LATEST NEED TO COMBINE AMBIANCES
AND FUNCTIONS.

e-wall finishes: /Structure System S: PAULOWNIA GREY MELAMINE:/Drop-down doors: ULTRA BLACK MATT LACQUER WITH EDGE:/Structure System M: PAULOWNIA GREY MELAMINE: /Structure System L: PAULOWNIA GREY MELAMINE:/Doors: TITANIUM MATT LACQUER.