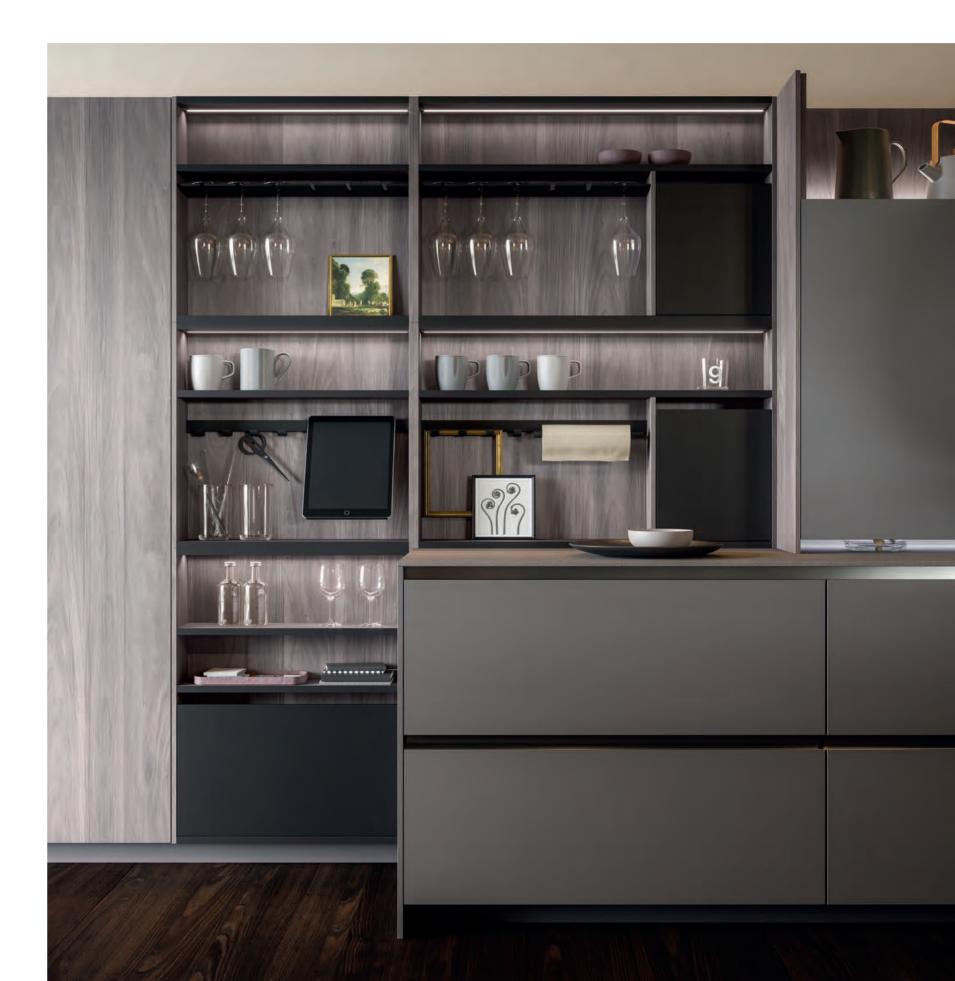

# C Wall ERGONOMIC

SYSTEM

S

 $\begin{array}{l} \text{SYSTEM } S \\ \text{SOLUTION INTEGRATED} \\ \text{TO THE KITCHEN AREA.} \end{array}$ 

Finishes System S: /PAULOWNIA GREY MELAMINE, HORIZONTAL SECTIONS FEATURING BLACK ABS EDGE, DROP-DOWN DOORS IN ULTRA BLACK MATT LACQUER.

### SYSTEM

to totally equip the kitchen,  $\begin{array}{l} \text{System }S \text{ provides all customization options} \\ \text{Thanks to the range of functional elements} \\ \text{Allowing room for individual creativity.} \\ \end{array}$ 

 $\begin{array}{c} \text{SYSTEM } S \\ \text{LIVING SOLUTION}. \end{array}$ 

Finishes System S: /PAULOWNIA GREY MELAMINE, HORIZONTAL SECTIONS FEATURING BLACK ABS EDGE, DOORS IN TITANIUM MATT LACQUER.

 $\mathsf{SYSTEM}\,S$ 

CAN BE EQUIPPED WITH SMALL
DROP-DOWN DOORS, AVAILABLE IN THE
WHOLE RANGE OF SNAIDERO MATERIALS.

### $\mathsf{system}\, S$

INTEGRATED LIVING SOLUTION BUILDING CONTINUITY WITH THE KITCHEN AREA.

Finishes: /Structure COPENAGHEN OAK MELAMINE; /HORIZONTAL SECTIONS FEATURING BLACK ABS edge; /Drop-down doors: ARENARIA GREY MELAMINE.

### $\mathsf{SYSTEM}\,S$

It can be integrated on the operative worktops starting from 74 cm depth, whereas, if the worktop is not operative  $\mbox{system}\,S$  can be integrated on even less deep tops.