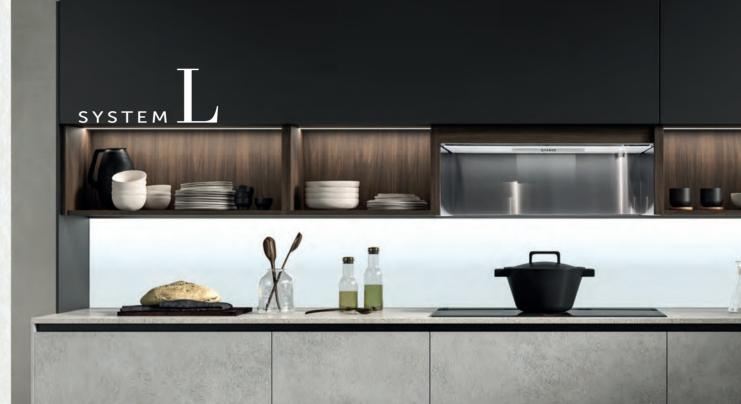

### SYSTEM

### system L,

TURNS THE KITCHEN INTO A LIVING SPACE.

THE SYSTEM CONSISTS OF A RANGE OF MODULAR
UNITS 35 CM DEEP.

### $\mathsf{system}\,L$

TURNS THE KITCHEN INTO A LIVING SPACE.

THE SYSTEM CONSISTS OF A RANGE OF MODULAR
UNITS 35 CM DEEP.

watchword: relax. System  $\ \ System \ \ L$  is available with vertical lift opening door, manually operated.

THE OPEN AND FUNCTIONAL SETTING TURNS INTO A CLOSED ARRANGEMENT REVEALING AN UPPER OPEN UNIT. A SIMPLE ACTION TAKES A WORKING AREA TO A WELCOMING AND RELAX SPACE, AS THE BEST LIVING.

Finishes: /Wall units: PURE BLACK MATT LACQUER; /Open units: CANADA WALNUT MELAMINE.