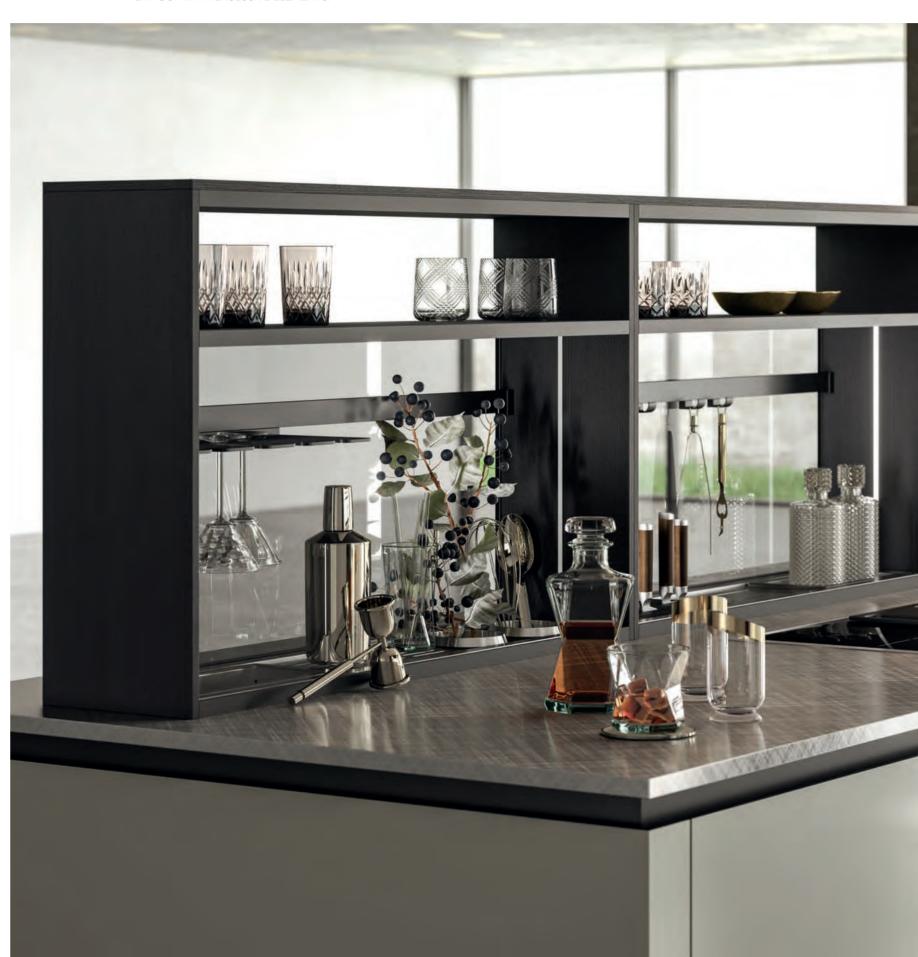

### $\mathsf{system}\, M$

solution integrated on the island. system M offers the possibility to install a vertical led light at the center of the panel.

Finishes: /Structure: 22 CM IN ASH NOIR MELAMINE WITH LED VERTICAL LIGHT FITTED AT THE CENTRE OF THE PANEL.

### system M,

THE SYSTEM CAN BE INTEGRATED ON BOTH WALL MOUNTED AND ISLAND CONFIGURATIONS.

THE 22 CM DEEP STRUCTURE ENRICHES THE KITCHEN LAY-OUT WITH EXCLUSIVE ELEMENTS.

Finishes: /Structure: ASH NOIR MELAMINE WITH SPECIFIC BASE PREPARED FOR THE INTEGRATION OF THE ST.STEEL CHANNEL BY BARAZZA /Back panel: FUMÈ GLASS AT 44 CM FIX HEIGHT/Horizontal sections: ASH NOIR MELAMINE WITH BLACK ABS EDGES.

### $\mathsf{system}\ M$

THE ISLAND STRUCTURE IS RESTING ON THE WORKTOP AND IS EQUIPPED WITH A SPECIAL BACK PANEL 44 CM HIGH IN FUME GLASS CREATING A CLEAN AND TRANSPARENT AESTHETIC EFFECT.