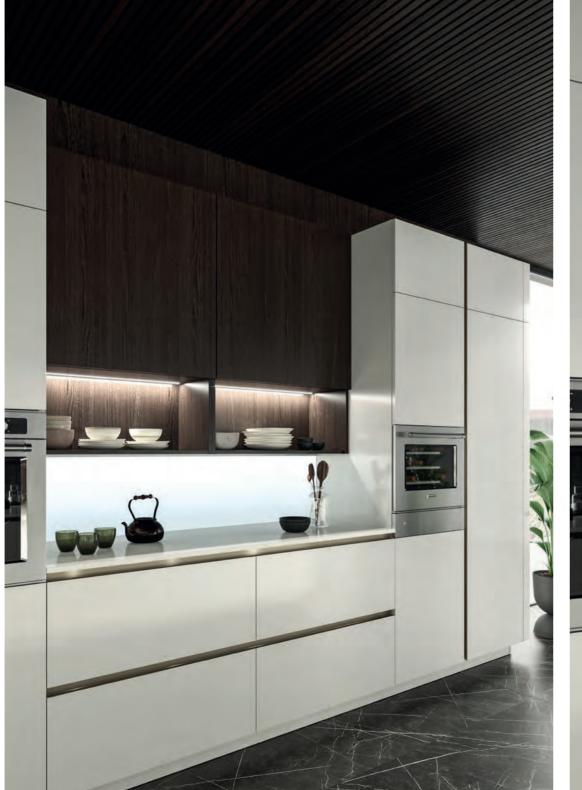

### system M,

THE SYSTEM CAN BE INTEGRATED ON BOTH WALL MOUNTED AND ISLAND CONFIGURATIONS.

THE 22 CM DEEP STRUCTURE ENRICHES THE KITCHEN LAY-OUT WITH EXCLUSIVE ELEMENTS.

Finishes: /Structure: ASH NOIR MELAMINE WITH SPECIFIC BASE PREPARED FOR THE INTEGRATION OF THE ST.STEEL CHANNEL BY BARAZZA /Back panel: FUMÈ GLASS AT 44 CM FIX HEIGHT/Horizontal sections: ASH NOIR MELAMINE WITH BLACK ABS EDGES.

### system $\mathbf{M}$

THE WALL-MOUNTED STRUCTURE DOES NOT INTEGRATE A BACK PANEL, ALLOWING THEREFORE TO CHOOSE AMONG TWO DIFFERENT TYPES OF PANELS: BACK-LIT GLASS, TO CREATE AN INVITING BAR AREA, OR WORPTOP-FINISH PROVIDING UNIQUE AND TAILOR-MADE SOLUTIONS.