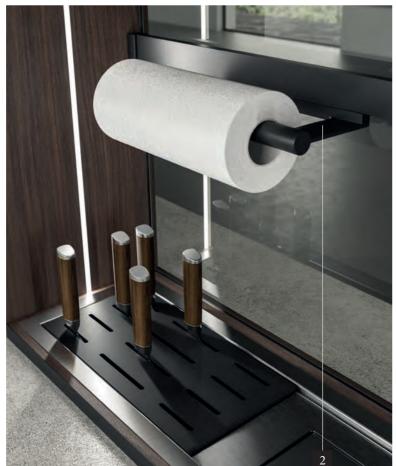

ACCESSORIES INCLUDE HOOKS, ROLL-HOLDER, TABLET STAND AND GOBLET-HOLDERS.

Accessories for multipurpose bar:
The following accessories can be used on both
System S and System M: hooks, roll-holder, tablet stand and goblet-holder. 1/ hooks in matt black finish Easy to fit and move. Everything is within reach: kitchen tools, ladles, pot-holders, etc....; 2/ roll-holder in matt black finish Convenient and helpful for the working area; 3/ Tablet stand Needful to browse and try out your online recipes.

> cooking and secures your tablet. 4/ Goblet-holder in matt black finish

Streamlined and minimal, it allows to organize and keep on hand goblets, flutes etc...

This item improves reading while you're

### 2/ roll-holder in matt black lacquer Convenient and helpful for the working area.