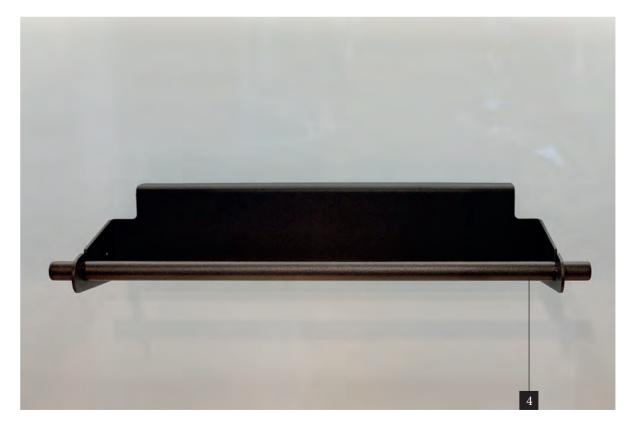

### $\mathsf{system}\, M$

solution integrated on the island. system M offers the possibility to install a vertical led light at the center of the panel.

Finishes: /Structure: 22 CM IN ASH NOIR MELAMINE WITH LED VERTICAL LIGHT FITTED AT THE CENTRE OF THE PANEL.

### system M,

THE SYSTEM CAN BE INTEGRATED ON BOTH WALL MOUNTED AND ISLAND CONFIGURATIONS.

THE 22 CM DEEP STRUCTURE ENRICHES THE KITCHEN LAY-OUT WITH EXCLUSIVE ELEMENTS.

Finishes: /Structure: ASH NOIR MELAMINE WITH SPECIFIC BASE PREPARED FOR THE INTEGRATION OF THE ST.STEEL CHANNEL BY BARAZZA /Back panel: FUMÈ GLASS AT 44 CM FIX HEIGHT/Horizontal sections: ASH NOIR MELAMINE WITH BLACK ABS EDGES.