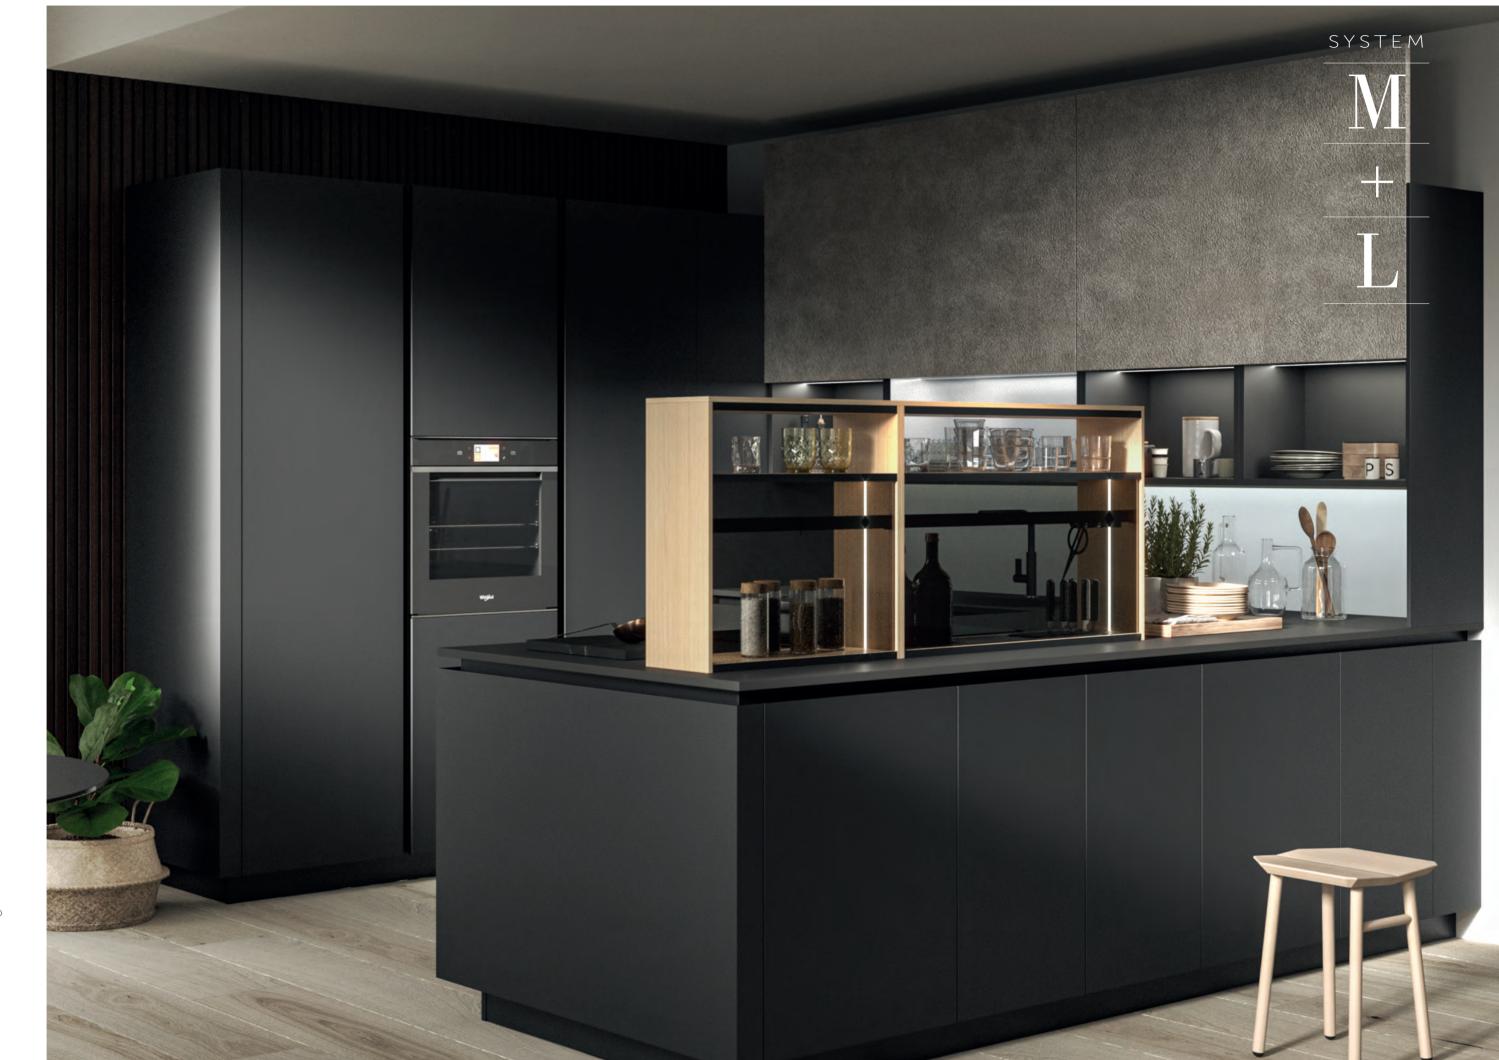

### system M,

THE SYSTEM CAN BE INTEGRATED ON BOTH WALL MOUNTED AND ISLAND CONFIGURATIONS.

THE 22 CM DEEP STRUCTURE ENRICHES THE KITCHEN LAY-OUT WITH EXCLUSIVE ELEMENTS.

Finishes: /Structure: ASH NOIR MELAMINE WITH SPECIFIC BASE PREPARED FOR THE INTEGRATION OF THE ST.STEEL CHANNEL BY BARAZZA /Back panel: FUMÈ GLASS AT 44 CM FIX HEIGHT/Horizontal sections: ASH NOIR MELAMINE WITH BLACK ABS EDGES.

### system M,

OFFERS SPECIFIC BASE CABINETS FOR THE INTEGRATION
OF THE STAINLESS STEEL CHANNEL BY BARAZZA;
IN ORDER TO MEET THE DIFFERENT NEEDS AND IMPROVE
THE FUNCTIONALITY, A VARIETY OF PERSONALIZED
ACCESSORIES IS AVAILABLE.