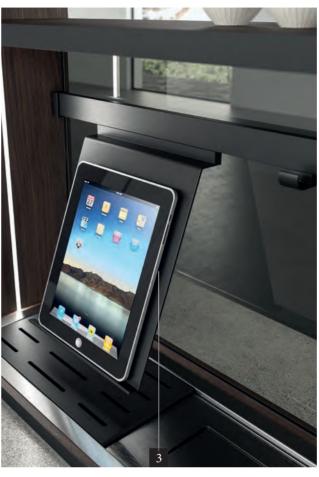

ACCESSORIES INCLUDE HOOKS, ROLL-HOLDER, TABLET STAND AND GOBLET-HOLDERS.

Accessories for multipurpose bar:
The following accessories can be used on both
System S and System M: hooks, roll-holder, tablet stand and goblet-holder. 1/ hooks in matt black finish Easy to fit and move. Everything is within reach: kitchen tools, ladles, pot-holders, etc....; 2/ roll-holder in matt black finish Convenient and helpful for the working area; 3/ Tablet stand Needful to browse and try out your online recipes.

> cooking and secures your tablet. 4/ Goblet-holder in matt black finish

Streamlined and minimal, it allows to organize and keep on hand goblets, flutes etc...

This item improves reading while you're

### 3/ Tablet stand

Needful to browse and try out your online recipes.

This item improves reading while you're cooking and secures your tablet.

4/ Goblet-holder in matt black finish
Streamlined and minimal, it allows to organize
and keep on hand goblets, flutes etc....