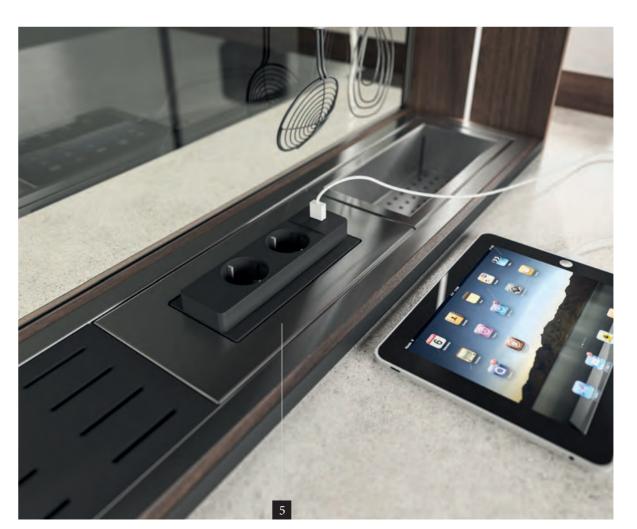

### 5/ Flip up power socket-holder

This discreet and convenient accessory is suitable to provide electrical wiring to the kitchen worktop or to the island. The 180° flip-up system hides the power-sockets under the st.steel cover to keep the surface clean and proper.