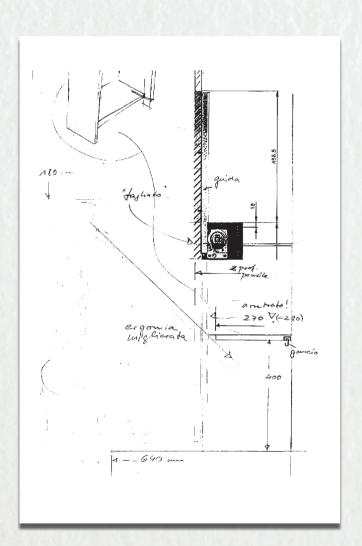

### $\mathsf{SYSTEM}\,S$

It can be integrated on the operative worktops starting from 74 cm depth, whereas, if the worktop is not operative  $\mbox{system}\,S$  can be integrated on even less deep tops.

THE UPPER OPEN SPACE CAN INTEGRATE THE LED LIGHT, DESIGNING AN ATMOSPHERE.

MODULE 60 OR 90 CM WIDE, ADJUSTABLE HEIGHT FROM 58 MODULE 60 OR 90 CM WIDE, POSSIBLY TO 70 CM LOWER SPACE AT 44 CM FIX HEIGHT EQUIPPED WITH ADJUSTABLE FROM 45 TO 90CM; MULTI-PURPOSE BAR AND DROP-DOWN COMPARTMENT.

ADJUSTABLE HEIGHT FROM 58 TO 70 CM -LOWER SPACE AT 44 CM FIX HEIGHT EQUIPPED WITH DROP-DOWN DOOR.

MODULE 90 CM FIX WIDTH, ADJUSTABLE HEIGHT FROM 58 TO 70 CM LOWER SPACE AT 44 CM FIX HEIGHT WITH ST.STEEL INTERNAL LINING AND WITHOUT BACK PANEL. IT CAN BE EQUIPPED WITH BACK-LIT GLASS PANEL.

MODULE 60 OR 90 CM WIDE. ADJUSTABLE HEIGHT FROM 58 TO 70 CM -LOWER SPACE AT 44 CM FIX HEIGHT EQUIPPED WITH GOBLET-HOLDER SHELF.

MODULE 90 CM FIX WIDTH. ADJUSTABLE HEIGHT FROM 58 TO 70 CM - LOWER SPACE AT 44 CM FIX HEIGHT EQUIPPED WITH SHELF AND DROP-DOWN COMPARTMENT.

MODULE WITH ADJUSTABLE WIDTH 45-60 CM, ADJUSTABLE HEIGHT FROM 79 TO 85 CM WITH FLOOR-LEVEL ALIGNMENT. LOWER SPACE EQUIPPED WITH SHELVES, DROP-DOWN DOOR AND OPTIONAL SUPPORTING LEGS. THE MODULE IS A SPECIFIC JOINTING ELEMENT. IT HELPS TO CONNECT THE DESIGN BETWEEN TALL UNITS ANS BASE UNITS.