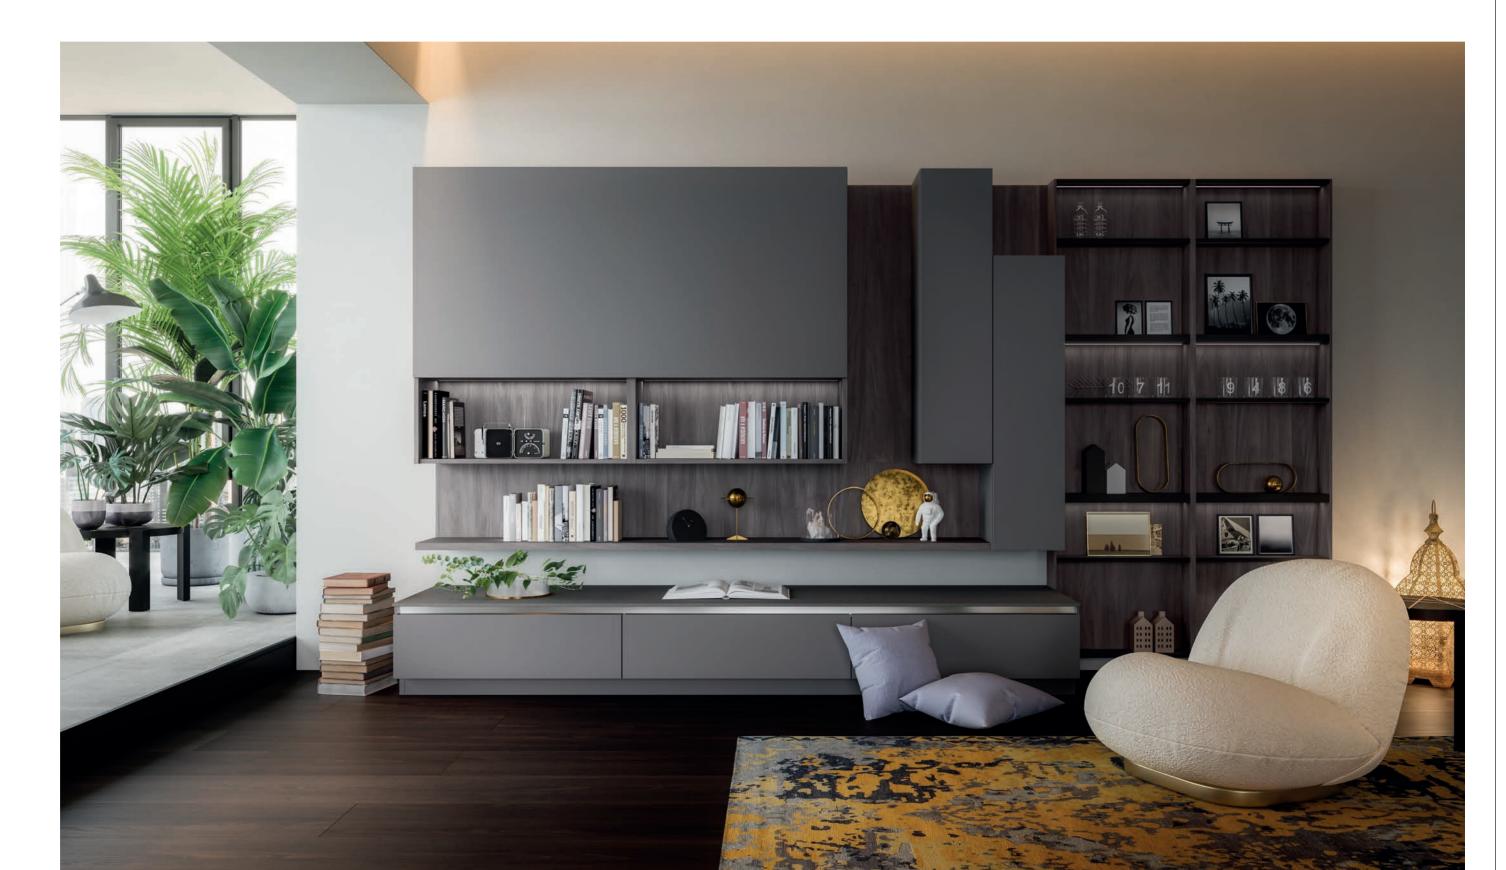

### system L,

TURNS THE KITCHEN INTO A LIVING SPACE.

THE SYSTEM CONSISTS OF A RANGE OF MODULAR
UNITS 35 CM DEEP.

### $\mathsf{system}\,L$

TURNS THE KITCHEN INTO A LIVING SPACE.

THE SYSTEM CONSISTS OF A RANGE OF MODULAR
UNITS 35 CM DEEP.

watchword: relax. System  $\ \ System \ \ L$  is available with vertical lift opening door, manually operated.

THE OPEN AND FUNCTIONAL SETTING TURNS INTO A CLOSED ARRANGEMENT REVEALING AN UPPER OPEN UNIT. A SIMPLE ACTION TAKES A WORKING AREA TO A WELCOMING AND RELAX SPACE, AS THE BEST LIVING.

Finishes: /Wall units: PURE BLACK MATT LACQUER; /Open units: CANADA WALNUT MELAMINE.