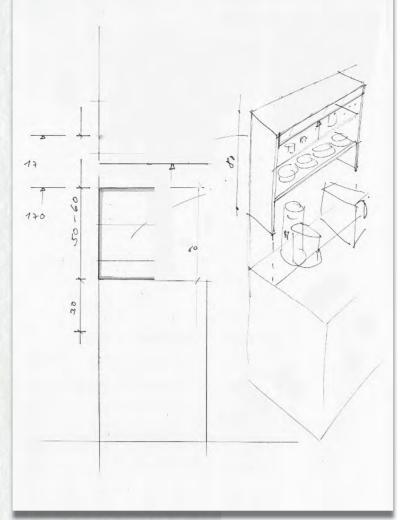

# C Wall ERGONOMIC

SYSTEM

S

 $\begin{array}{l} \text{SYSTEM } S \\ \text{SOLUTION INTEGRATED} \\ \text{TO THE KITCHEN AREA.} \end{array}$ 

Finishes System S: /PAULOWNIA GREY MELAMINE, HORIZONTAL SECTIONS FEATURING BLACK ABS EDGE, DROP-DOWN DOORS IN ULTRA BLACK MATT LACQUER.

### SYSTEM

to totally equip the kitchen,  $\begin{array}{l} \text{System }S \text{ provides all customization options} \\ \text{Thanks to the range of functional elements} \\ \text{Allowing room for individual creativity.} \\ \end{array}$ 

### $\mathsf{SYSTEM}\,S$

It can be integrated on the operative worktops starting from 74 cm depth, whereas, if the worktop is not operative  $\mbox{system}\,S$  can be integrated on even less deep tops.