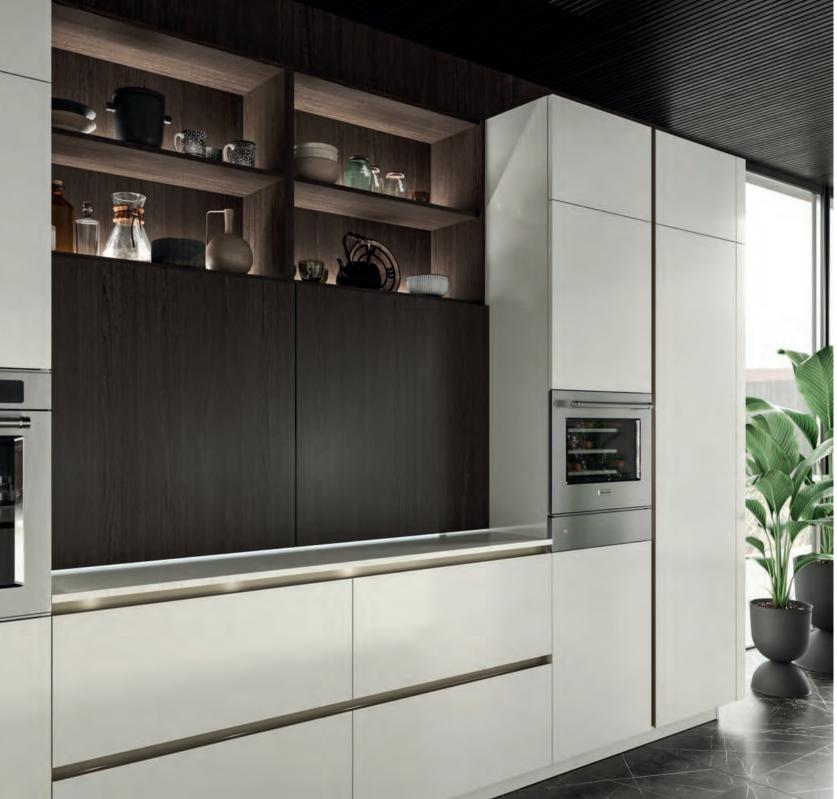

### system M,

THE SYSTEM CAN BE INTEGRATED ON BOTH WALL MOUNTED AND ISLAND CONFIGURATIONS.

THE 22 CM DEEP STRUCTURE ENRICHES THE KITCHEN LAY-OUT WITH EXCLUSIVE ELEMENTS.

Finishes: /Structure: ASH NOIR MELAMINE WITH SPECIFIC BASE PREPARED FOR THE INTEGRATION OF THE ST.STEEL CHANNEL BY BARAZZA /Back panel: FUMÈ GLASS AT 44 CM FIX HEIGHT/Horizontal sections: ASH NOIR MELAMINE WITH BLACK ABS EDGES.

### system $\mathbf{M}$

THE WALL-MOUNTED STRUCTURE DOES NOT INTEGRATE A BACK PANEL, ALLOWING THEREFORE TO CHOOSE AMONG TWO DIFFERENT TYPES OF PANELS: BACK-LIT GLASS, TO CREATE AN INVITING BAR AREA, OR WORPTOP-FINISH PROVIDING UNIQUE AND TAILOR-MADE SOLUTIONS.