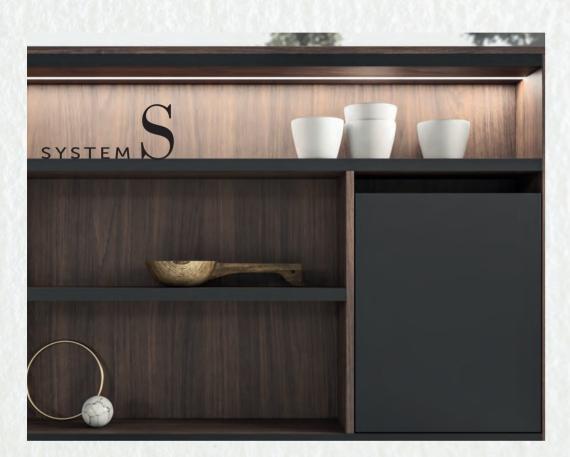

# C Wall ERGONOMIC

SYSTEM

S

 $\begin{array}{l} \text{SYSTEM } S \\ \text{SOLUTION INTEGRATED} \\ \text{TO THE KITCHEN AREA.} \end{array}$ 

Finishes System S: /PAULOWNIA GREY MELAMINE, HORIZONTAL SECTIONS FEATURING BLACK ABS EDGE, DROP-DOWN DOORS IN ULTRA BLACK MATT LACQUER.

### SYSTEM

to totally equip the kitchen,  $\begin{array}{l} \text{System }S \text{ provides all customization options} \\ \text{Thanks to the range of functional elements} \\ \text{Allowing room for individual creativity.} \\ \end{array}$ 