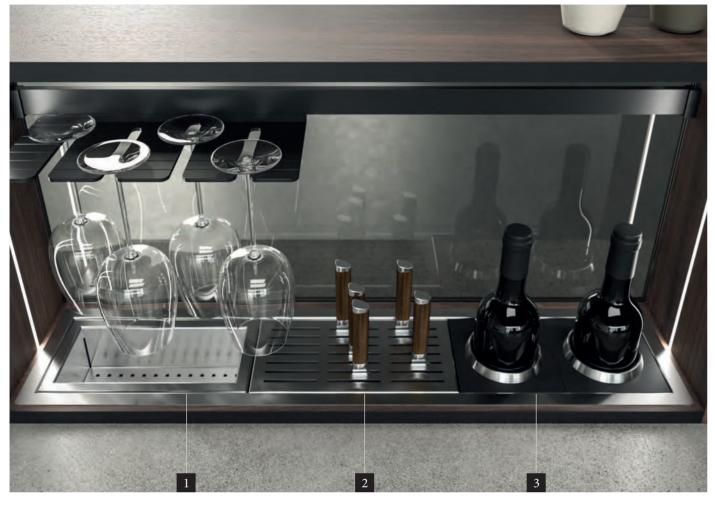

# SYSTEM S ACCESSORIES

to maximize kitchen efficiency, system S can be equipped with a range of multipurpose hanging bars and helpful accessories to keep things well organized and within reach, without taking up space on your worktop. The versatile accessories are removable and can be switched from system S to system M, to improve the space functions.

ACCESSORIES INCLUDE HOOKS, ROLL-HOLDER, TABLET STAND AND GOBLET-HOLDERS.

Accessories for multipurpose bar:
The following accessories can be used on both
System S and System M: hooks, roll-holder, tablet stand and goblet-holder. 1/ hooks in matt black finish Easy to fit and move. Everything is within reach: kitchen tools, ladles, pot-holders, etc....; 2/ roll-holder in matt black finish Convenient and helpful for the working area; 3/ Tablet stand Needful to browse and try out your online recipes.

> cooking and secures your tablet. 4/ Goblet-holder in matt black finish

Streamlined and minimal, it allows to organize and keep on hand goblets, flutes etc...

This item improves reading while you're