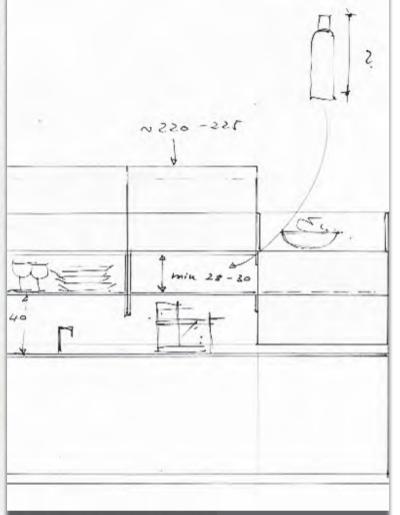

THE UPPER OPEN SPACE CAN INTEGRATE THE LED LIGHT, DESIGNING AN ATMOSPHERE.

MODULE 60 OR 90 CM WIDE, ADJUSTABLE HEIGHT FROM 58 MODULE 60 OR 90 CM WIDE, POSSIBLY TO 70 CM LOWER SPACE AT 44 CM FIX HEIGHT EQUIPPED WITH ADJUSTABLE FROM 45 TO 90CM; MULTI-PURPOSE BAR AND DROP-DOWN COMPARTMENT.

ADJUSTABLE HEIGHT FROM 58 TO 70 CM -LOWER SPACE AT 44 CM FIX HEIGHT EQUIPPED WITH DROP-DOWN DOOR.

MODULE 90 CM FIX WIDTH, ADJUSTABLE HEIGHT FROM 58 TO 70 CM LOWER SPACE AT 44 CM FIX HEIGHT WITH ST.STEEL INTERNAL LINING AND WITHOUT BACK PANEL. IT CAN BE EQUIPPED WITH BACK-LIT GLASS PANEL.

MODULE 60 OR 90 CM WIDE. ADJUSTABLE HEIGHT FROM 58 TO 70 CM -LOWER SPACE AT 44 CM FIX HEIGHT EQUIPPED WITH GOBLET-HOLDER SHELF.

MODULE 90 CM FIX WIDTH. ADJUSTABLE HEIGHT FROM 58 TO 70 CM - LOWER SPACE AT 44 CM FIX HEIGHT EQUIPPED WITH SHELF AND DROP-DOWN COMPARTMENT.

MODULE WITH ADJUSTABLE WIDTH 45-60 CM, ADJUSTABLE HEIGHT FROM 79 TO 85 CM WITH FLOOR-LEVEL ALIGNMENT. LOWER SPACE EQUIPPED WITH SHELVES, DROP-DOWN DOOR AND OPTIONAL SUPPORTING LEGS. THE MODULE IS A SPECIFIC JOINTING ELEMENT. IT HELPS TO CONNECT THE DESIGN BETWEEN TALL UNITS ANS BASE UNITS.