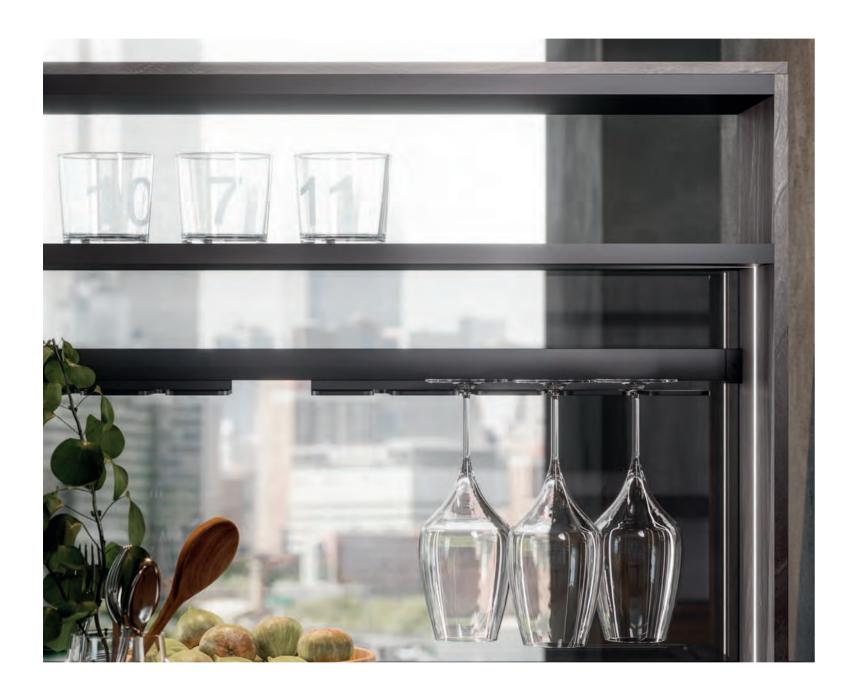

MODULE 60 OR 90 CM WIDE. ADJUSTABLE HEIGHT FROM 58 TO 70 CM -LOWER SPACE AT 44 CM FIX HEIGHT EQUIPPED WITH GOBLET-HOLDER SHELF.

MODULE 90 CM FIX WIDTH. ADJUSTABLE HEIGHT FROM 58 TO 70 CM - LOWER SPACE AT 44 CM FIX HEIGHT EQUIPPED WITH SHELF AND DROP-DOWN COMPARTMENT.

ACCESSORIES INCLUDE HOOKS, ROLL-HOLDER, TABLET STAND AND GOBLET-HOLDERS.

Accessories for multipurpose bar:
The following accessories can be used on both
System S and System M: hooks, roll-holder, tablet stand and goblet-holder. 1/ hooks in matt black finish Easy to fit and move. Everything is within reach: kitchen tools, ladles, pot-holders, etc....; 2/ roll-holder in matt black finish Convenient and helpful for the working area; 3/ Tablet stand Needful to browse and try out your online recipes.

> cooking and secures your tablet. 4/ Goblet-holder in matt black finish

Streamlined and minimal, it allows to organize and keep on hand goblets, flutes etc...

This item improves reading while you're