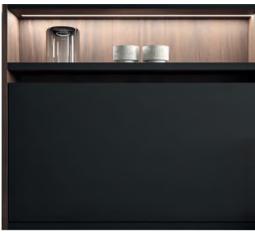

# C Wall ERGONOMIC

SYSTEM

S

 $\begin{array}{l} \text{SYSTEM } S \\ \text{SOLUTION INTEGRATED} \\ \text{TO THE KITCHEN AREA.} \end{array}$ 

Finishes System S: /PAULOWNIA GREY MELAMINE, HORIZONTAL SECTIONS FEATURING BLACK ABS EDGE, DROP-DOWN DOORS IN ULTRA BLACK MATT LACQUER.

### SYSTEM

to totally equip the kitchen,  $\begin{array}{l} \text{System }S \text{ provides all customization options} \\ \text{Thanks to the range of functional elements} \\ \text{Allowing room for individual creativity.} \\ \end{array}$ 