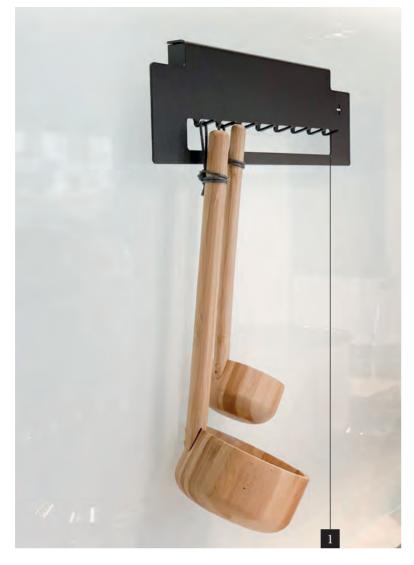

ACCESSORIES INCLUDE HOOKS, ROLL-HOLDER, TABLET STAND AND GOBLET-HOLDERS.

Accessories for multipurpose bar:
The following accessories can be used on both
System S and System M: hooks, roll-holder, tablet stand and goblet-holder. 1/ hooks in matt black finish Easy to fit and move. Everything is within reach: kitchen tools, ladles, pot-holders, etc....; 2/ roll-holder in matt black finish Convenient and helpful for the working area; 3/ Tablet stand Needful to browse and try out your online recipes.

### Accessories for multipurpose:

l/ hooks in matt black finish Easy to fit and move ... Everything is within reach: kitchen tools ladles, pot-holders etc...