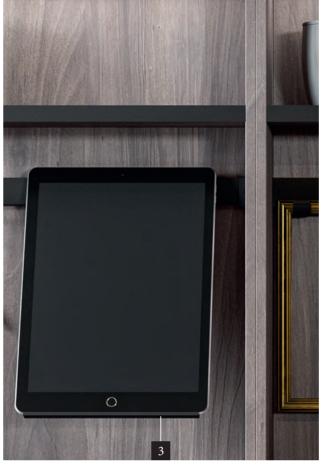

ACCESSORIES INCLUDE HOOKS, ROLL-HOLDER, TABLET STAND AND GOBLET-HOLDERS.

Accessories for multipurpose bar:
The following accessories can be used on both
System S and System M: hooks, roll-holder, tablet stand and goblet-holder. 1/ hooks in matt black finish Easy to fit and move. Everything is within reach: kitchen tools, ladles, pot-holders, etc....; 2/ roll-holder in matt black finish Convenient and helpful for the working area; 3/ Tablet stand Needful to browse and try out your online recipes.

> cooking and secures your tablet. 4/ Goblet-holder in matt black finish

Streamlined and minimal, it allows to organize and keep on hand goblets, flutes etc...

This item improves reading while you're