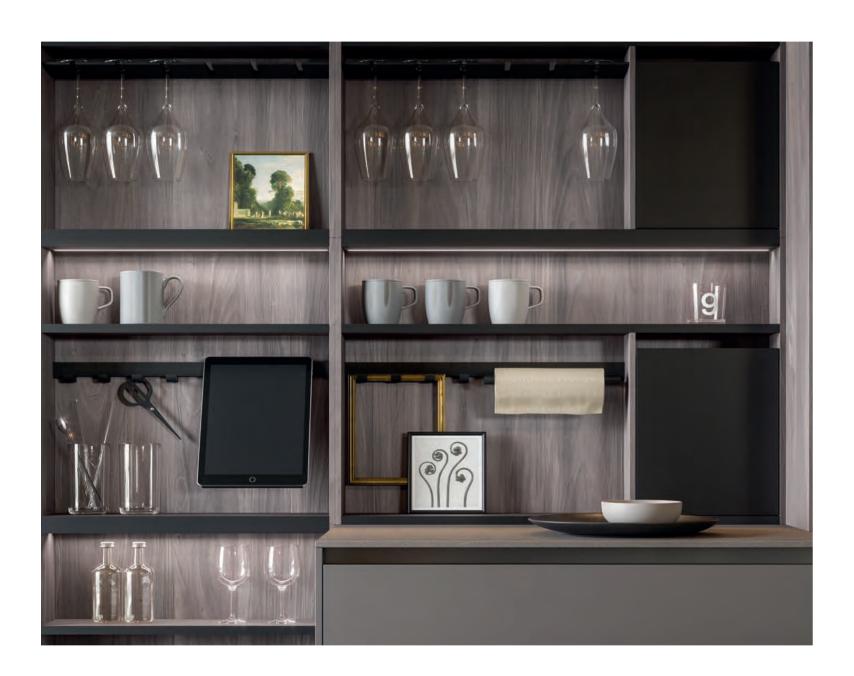

# SYSTEM S ACCESSORIES

to maximize kitchen efficiency, system S can be equipped with a range of multipurpose hanging bars and helpful accessories to keep things well organized and within reach, without taking up space on your worktop. The versatile accessories are removable and can be switched from system S to system M, to improve the space functions.

ACCESSORIES INCLUDE HOOKS, ROLL-HOLDER, TABLET STAND AND GOBLET-HOLDERS.

Accessories for multipurpose bar:
The following accessories can be used on both
System S and System M: hooks, roll-holder, tablet stand and goblet-holder. 1/ hooks in matt black finish Easy to fit and move. Everything is within reach: kitchen tools, ladles, pot-holders, etc....; 2/ roll-holder in matt black finish Convenient and helpful for the working area; 3/ Tablet stand Needful to browse and try out your online recipes.

> cooking and secures your tablet. 4/ Goblet-holder in matt black finish

Streamlined and minimal, it allows to organize and keep on hand goblets, flutes etc...

This item improves reading while you're