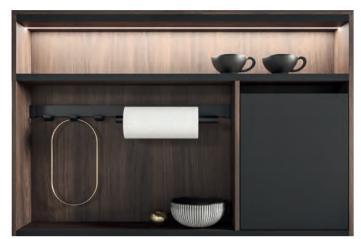

### Accessories for multipurpose:

l/ hooks in matt black finish Easy to fit and move ... Everything is within reach: kitchen tools ladles, pot-holders etc...

### 2/ roll-holder in matt black lacquer Convenient and helpful for the working area.