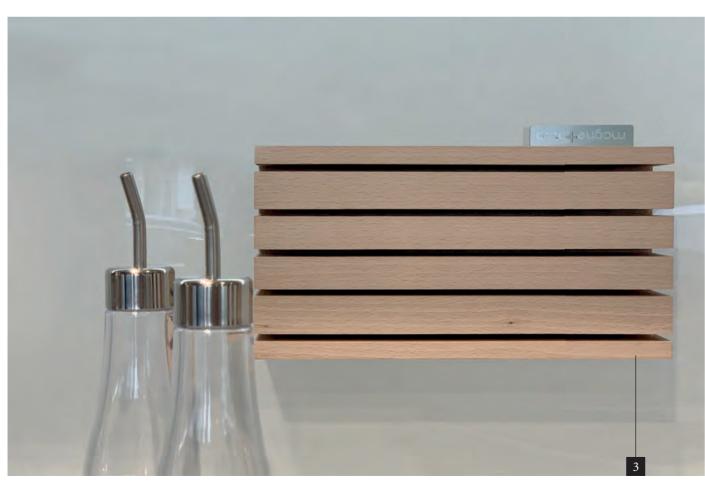

MODULE WITH ADJUSTABLE WIDTH 45-60 CM, ADJUSTABLE HEIGHT FROM 79 TO 85 CM WITH FLOOR-LEVEL ALIGNMENT. LOWER SPACE EQUIPPED WITH SHELVES, DROP-DOWN DOOR AND OPTIONAL SUPPORTING LEGS. THE MODULE IS A SPECIFIC JOINTING ELEMENT. IT HELPS TO CONNECT THE DESIGN BETWEEN TALL UNITS ANS BASE UNITS.