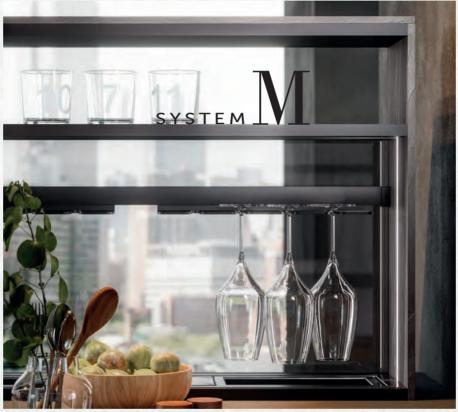

### $\mathsf{system}\, M$

solution integrated on the island. system M offers the possibility to install a vertical led light at the center of the panel.

Finishes: /Structure: 22 CM IN ASH NOIR MELAMINE WITH LED VERTICAL LIGHT FITTED AT THE CENTRE OF THE PANEL.

### system M,

THE SYSTEM CAN BE INTEGRATED ON BOTH WALL MOUNTED AND ISLAND CONFIGURATIONS.

THE 22 CM DEEP STRUCTURE ENRICHES THE KITCHEN LAY-OUT WITH EXCLUSIVE ELEMENTS.

Finishes: /Structure: ASH NOIR MELAMINE WITH SPECIFIC BASE PREPARED FOR THE INTEGRATION OF THE ST.STEEL CHANNEL BY BARAZZA /Back panel: FUMÈ GLASS AT 44 CM FIX HEIGHT/Horizontal sections: ASH NOIR MELAMINE WITH BLACK ABS EDGES.