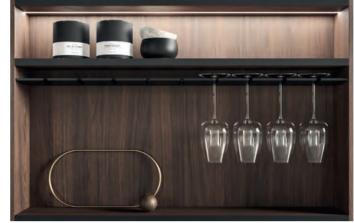

MODULE 60 OR 90 CM WIDE. ADJUSTABLE HEIGHT FROM 58 TO 70 CM -LOWER SPACE AT 44 CM FIX HEIGHT EQUIPPED WITH GOBLET-HOLDER SHELF.

MODULE 90 CM FIX WIDTH. ADJUSTABLE HEIGHT FROM 58 TO 70 CM - LOWER SPACE AT 44 CM FIX HEIGHT EQUIPPED WITH SHELF AND DROP-DOWN COMPARTMENT.