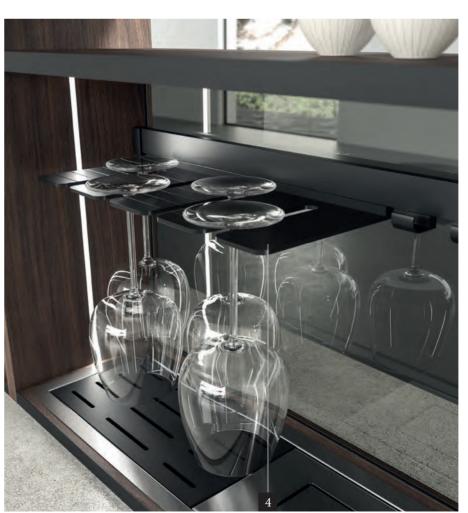

ACCESSORIES INCLUDE HOOKS, ROLL-HOLDER, TABLET STAND AND GOBLET-HOLDERS.

Accessories for multipurpose bar:
The following accessories can be used on both
System S and System M: hooks, roll-holder, tablet stand and goblet-holder. 1/ hooks in matt black finish Easy to fit and move. Everything is within reach: kitchen tools, ladles, pot-holders, etc....; 2/ roll-holder in matt black finish Convenient and helpful for the working area; 3/ Tablet stand Needful to browse and try out your online recipes.

> cooking and secures your tablet. 4/ Goblet-holder in matt black finish

Streamlined and minimal, it allows to organize and keep on hand goblets, flutes etc...

This item improves reading while you're

### 3/ Tablet stand

Needful to browse and try out your online recipes.

This item improves reading while you're cooking and secures your tablet.

4/ Goblet-holder in matt black finish
Streamlined and minimal, it allows to organize
and keep on hand goblets, flutes etc....