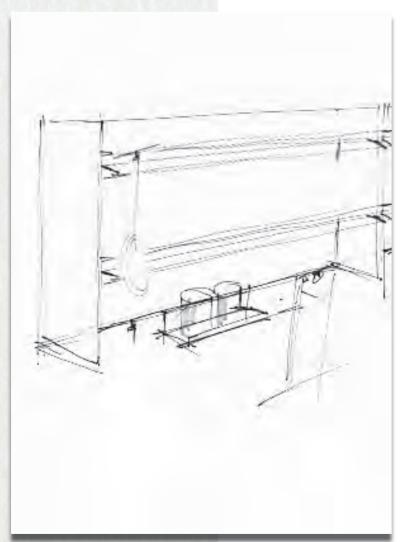

# SYSTEM S ACCESSORIES

to maximize kitchen efficiency, system S can be equipped with a range of multipurpose hanging bars and helpful accessories to keep things well organized and within reach, without taking up space on your worktop. The versatile accessories are removable and can be switched from system S to system M, to improve the space functions.

ACCESSORIES INCLUDE HOOKS, ROLL-HOLDER, TABLET STAND AND GOBLET-HOLDERS.

Accessories for multipurpose bar:
The following accessories can be used on both
System S and System M: hooks, roll-holder, tablet stand and goblet-holder. 1/ hooks in matt black finish Easy to fit and move. Everything is within reach: kitchen tools, ladles, pot-holders, etc....; 2/ roll-holder in matt black finish Convenient and helpful for the working area; 3/ Tablet stand Needful to browse and try out your online recipes.

> cooking and secures your tablet. 4/ Goblet-holder in matt black finish

Streamlined and minimal, it allows to organize and keep on hand goblets, flutes etc...

This item improves reading while you're