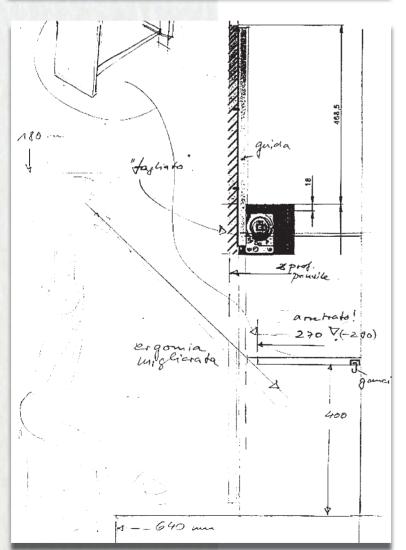

### $\mathsf{system}\ L$

A VERTICAL LIFT-UP DOOR CAN BE IMPLEMENTED AS PART OF SYSTEM L THE ARRANGEMENT CAN BE FRAMED WITH A 12 MM THICK SIDE PANEL TO CONCEAL THE FUNCTIONAL AREA; AS AN ALTERNATIVE, THE STRUCTURE CAN JUST STAY OPEN TO MOVE ABOUT FREELY.

### SYSTEM

 $\mathsf{system}\ L$ 

AVAILABLE WITH VERTICAL LIFT OPENING DOOR, MANUALLY OPERATED (AUTOMATIC OPTION IS AVAILABLE ON REQUEST).
THIS SOLUTION ALLOWS TO CONCEAL THE OPERATING AREA DOWN TO 3 CM FROM THE WORKTOP, REVEALING A STYLISH LIGHT STRIP.