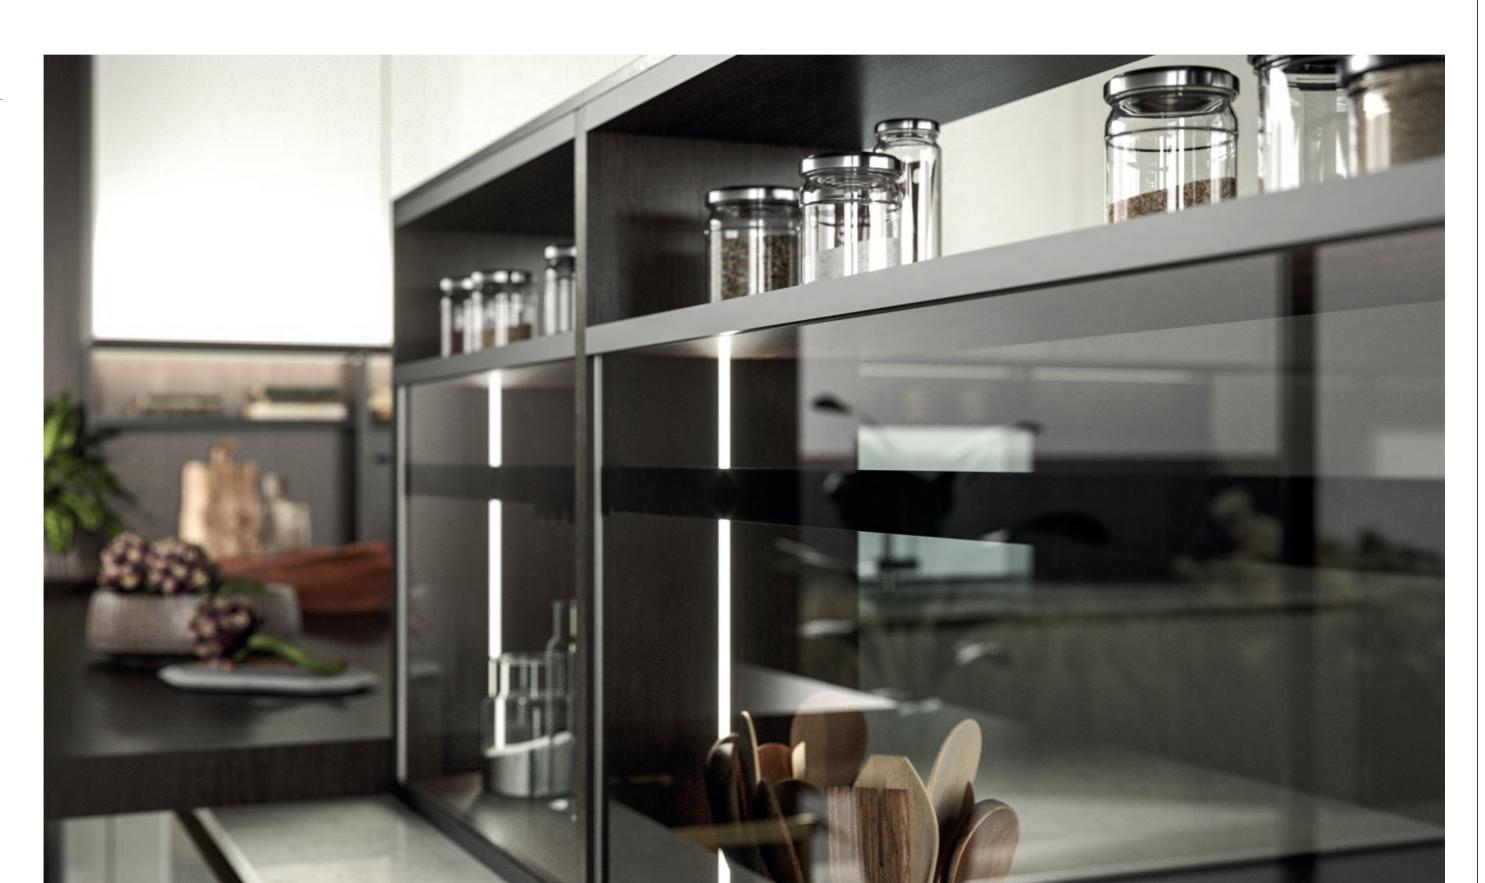

# C Wall ERGONOMIC

SYSTEM

S

 $\begin{array}{l} \text{SYSTEM } S \\ \text{SOLUTION INTEGRATED} \\ \text{TO THE KITCHEN AREA.} \end{array}$ 

Finishes System S: /PAULOWNIA GREY MELAMINE, HORIZONTAL SECTIONS FEATURING BLACK ABS EDGE, DROP-DOWN DOORS IN ULTRA BLACK MATT LACQUER.

### SYSTEM

to totally equip the kitchen,  $\begin{array}{l} \text{System }S \text{ provides all customization options} \\ \text{Thanks to the range of functional elements} \\ \text{Allowing room for individual creativity.} \\ \end{array}$ 

### $\mathsf{SYSTEM}\,S$

It can be integrated on the operative worktops starting from 74 cm depth, whereas, if the worktop is not operative  $\mbox{system}\,S$  can be integrated on even less deep tops.