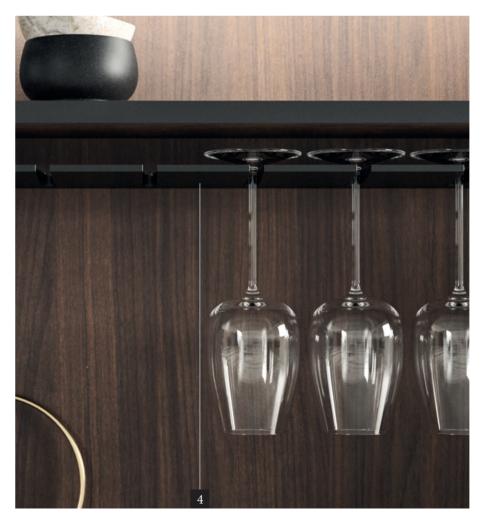

ACCESSORIES INCLUDE HOOKS, ROLL-HOLDER, TABLET STAND AND GOBLET-HOLDERS.

Accessories for multipurpose bar:
The following accessories can be used on both
System S and System M: hooks, roll-holder, tablet stand and goblet-holder. 1/ hooks in matt black finish Easy to fit and move. Everything is within reach: kitchen tools, ladles, pot-holders, etc....; 2/ roll-holder in matt black finish Convenient and helpful for the working area; 3/ Tablet stand Needful to browse and try out your online recipes.

> cooking and secures your tablet. 4/ Goblet-holder in matt black finish

Streamlined and minimal, it allows to organize and keep on hand goblets, flutes etc...

This item improves reading while you're