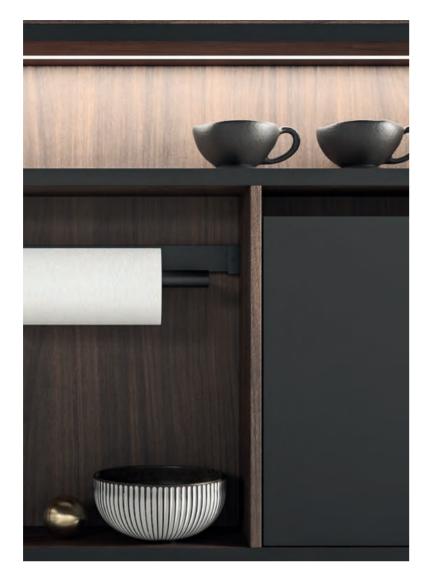

# SYSTEM S ACCESSORIES

to maximize kitchen efficiency, system S can be equipped with a range of multipurpose hanging bars and helpful accessories to keep things well organized and within reach, without taking up space on your worktop. The versatile accessories are removable and can be switched from system S to system M, to improve the space functions.

ACCESSORIES INCLUDE HOOKS, ROLL-HOLDER, TABLET STAND AND GOBLET-HOLDERS.

Accessories for multipurpose bar:
The following accessories can be used on both
System S and System M: hooks, roll-holder, tablet stand and goblet-holder. 1/ hooks in matt black finish Easy to fit and move. Everything is within reach: kitchen tools, ladles, pot-holders, etc....; 2/ roll-holder in matt black finish Convenient and helpful for the working area; 3/ Tablet stand Needful to browse and try out your online recipes.

### 2/ roll-holder in matt black lacquer Convenient and helpful for the working area.