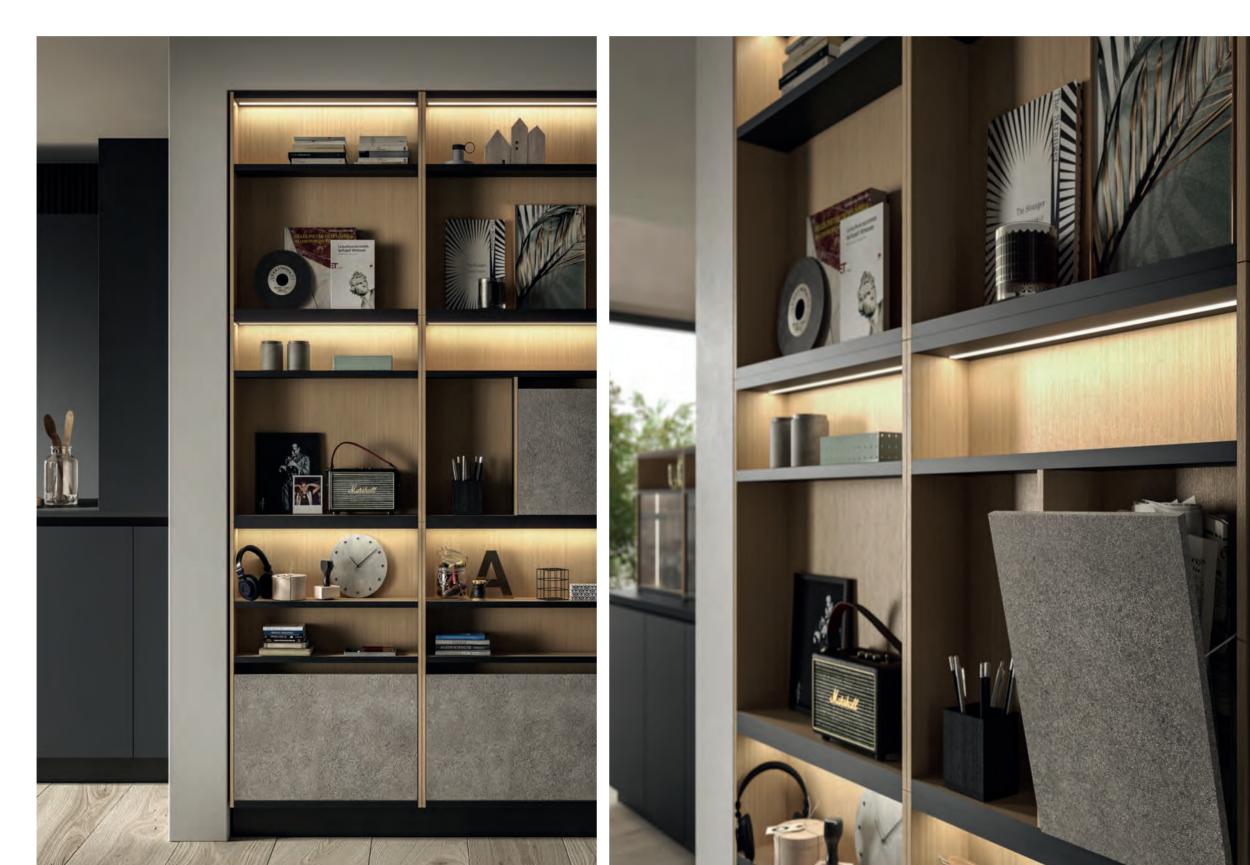

#AccessoriesMagnetolab

TO IMPLEMENT THE KITCHEN FUNCTIONALITY AND CONVENIENCE, SNAIDERO OFFERS A RANGE OF METAL-PAINTED MAGNETIC ACCESSORIES FOR THE LIT BACK PANEL.

THE MAGNETOLAB ACCESSORIES ARE VERY HANDY: THEY CAN BE REPOSITIONED ON THE LIT BACK PANEL WITH A SIMPLE MOVEMENT TO IMPROVE THE FUNCTIONALITY.

ALL KITCHEN TOOLS OR SPICES, BOTTLES, LADLES, BOOKS, ROLLS AND KNIVES ARE RIGHT AT YOUR FINGERTIPS.

### 1/ ladle-holder

Streamlined and minimal, it allows to organize and keep on hand ladles, pot-holders etc....

2/ multipurpose shelf
Easy to fit and move....
Everything is within reach: kitchen-tools, ladles, pot-holders etc...

### 3/ knife-holder

Helps keeping cutting tools in a safe, hygienic and space-saving place, out of reach of children;

4/ roll-holder

Convenient and helpful for the working area.

SYSTEM