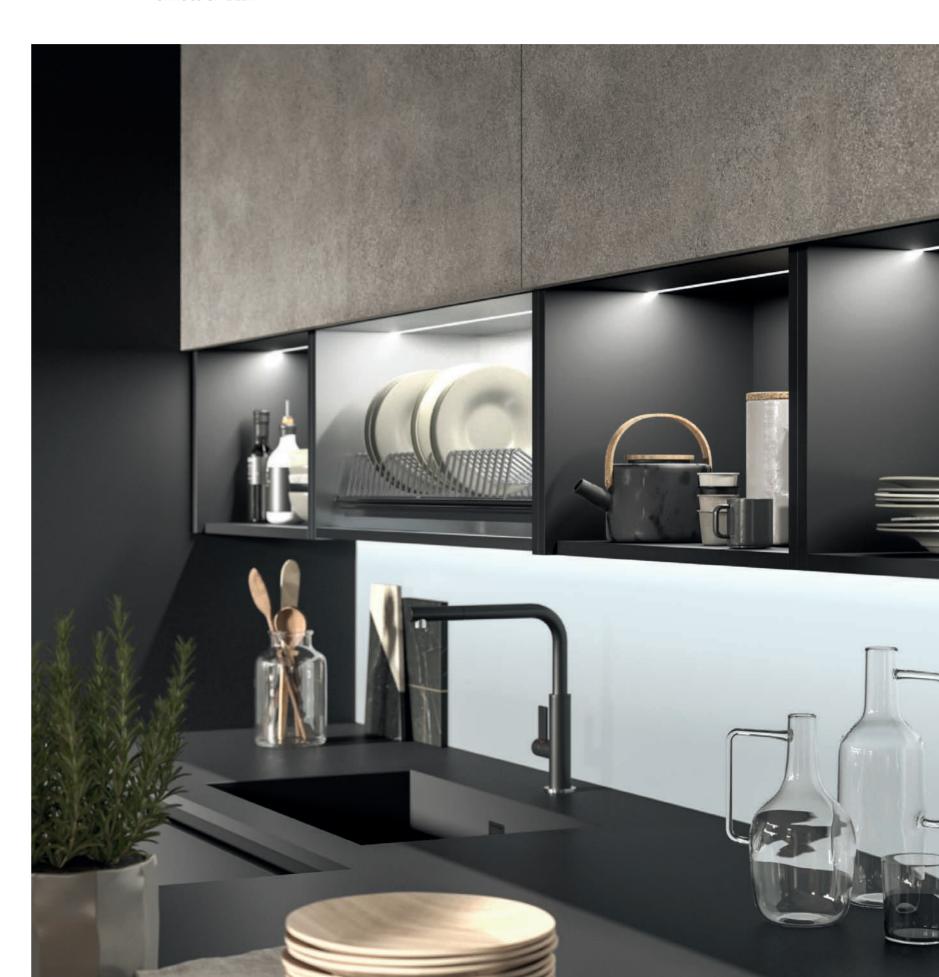

# SYSTEM S ACCESSORIES

to maximize kitchen efficiency, system S can be equipped with a range of multipurpose hanging bars and helpful accessories to keep things well organized and within reach, without taking up space on your worktop. The versatile accessories are removable and can be switched from system S to system M, to improve the space functions.

ACCESSORIES INCLUDE HOOKS, ROLL-HOLDER, TABLET STAND AND GOBLET-HOLDERS.

Accessories for multipurpose bar:
The following accessories can be used on both
System S and System M: hooks, roll-holder, tablet stand and goblet-holder. 1/ hooks in matt black finish Easy to fit and move. Everything is within reach: kitchen tools, ladles, pot-holders, etc....; 2/ roll-holder in matt black finish Convenient and helpful for the working area; 3/ Tablet stand Needful to browse and try out your online recipes.

> cooking and secures your tablet. 4/ Goblet-holder in matt black finish

Streamlined and minimal, it allows to organize and keep on hand goblets, flutes etc...

This item improves reading while you're