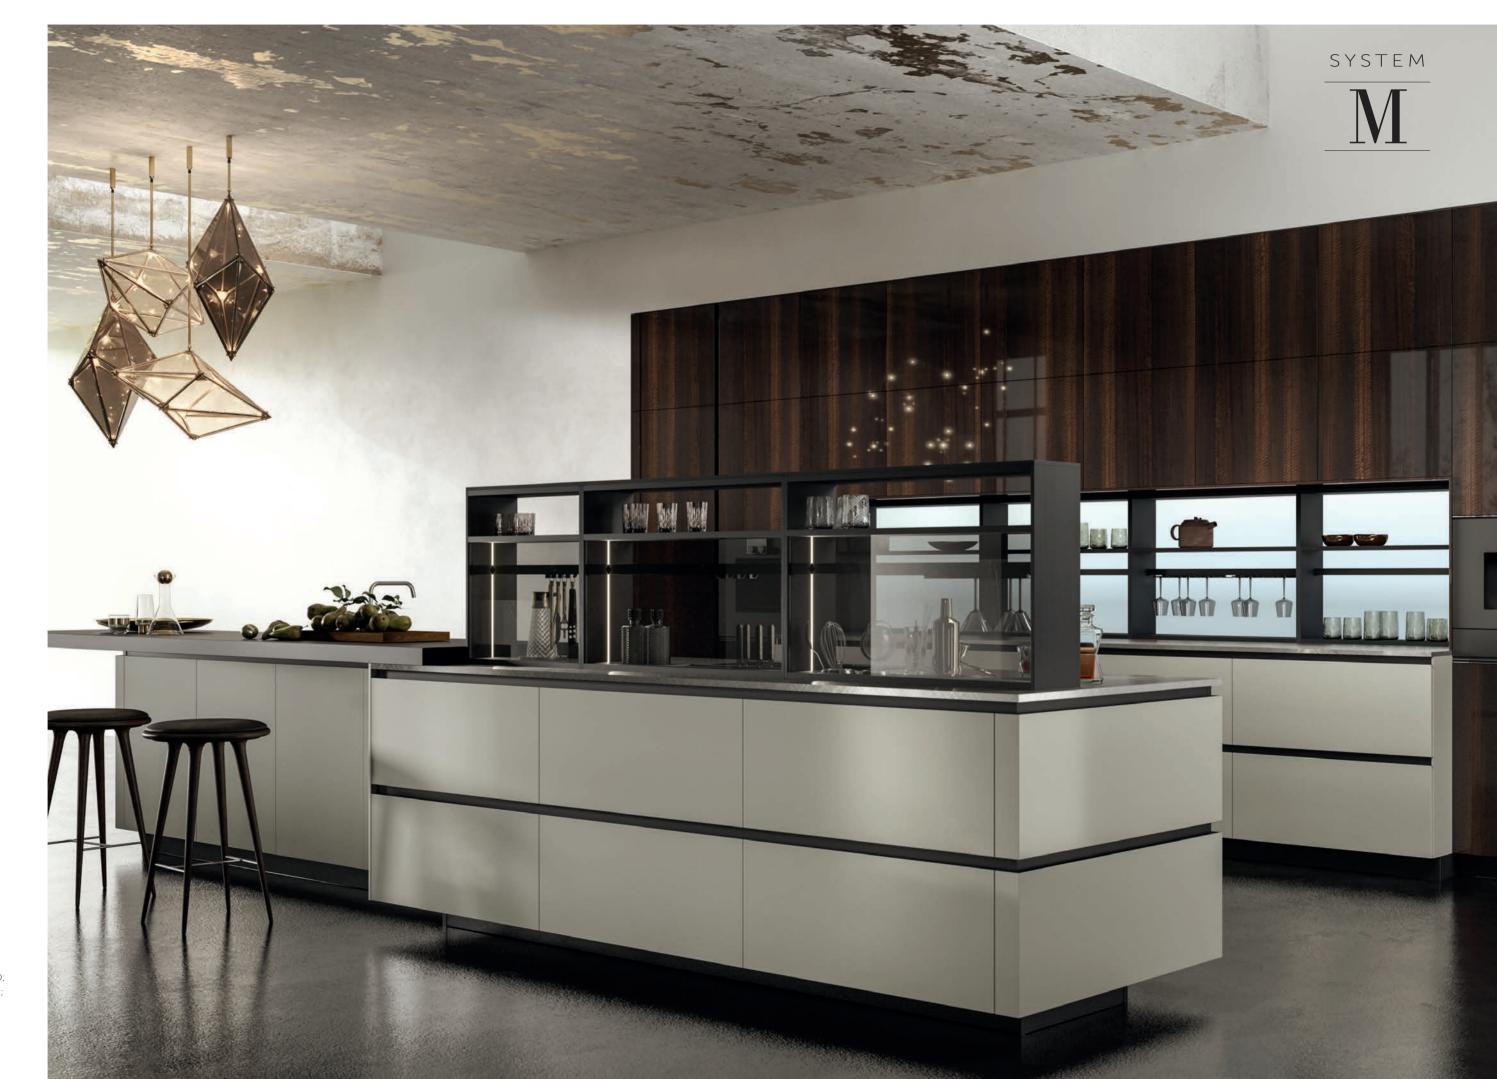

### $\mathsf{system}\, M$

solution integrated on the island. system M offers the possibility to install a vertical led light at the center of the panel.

Finishes: /Structure: 22 CM IN ASH NOIR MELAMINE WITH LED VERTICAL LIGHT FITTED AT THE CENTRE OF THE PANEL.

### system M,

THE SYSTEM CAN BE INTEGRATED ON BOTH WALL MOUNTED AND ISLAND CONFIGURATIONS.

THE 22 CM DEEP STRUCTURE ENRICHES THE KITCHEN LAY-OUT WITH EXCLUSIVE ELEMENTS.

Finishes: /Structure: ASH NOIR MELAMINE WITH SPECIFIC BASE PREPARED FOR THE INTEGRATION OF THE ST.STEEL CHANNEL BY BARAZZA /Back panel: FUMÈ GLASS AT 44 CM FIX HEIGHT/Horizontal sections: ASH NOIR MELAMINE WITH BLACK ABS EDGES.

### $\mathsf{system}\ M$

THE ISLAND STRUCTURE IS RESTING ON THE WORKTOP AND IS EQUIPPED WITH A SPECIAL BACK PANEL 44 CM HIGH IN FUME GLASS CREATING A CLEAN AND TRANSPARENT AESTHETIC EFFECT.

### system $\mathbf{M}$

THE WALL-MOUNTED STRUCTURE DOES NOT INTEGRATE A BACK PANEL, ALLOWING THEREFORE TO CHOOSE AMONG TWO DIFFERENT TYPES OF PANELS: BACK-LIT GLASS, TO CREATE AN INVITING BAR AREA, OR WORPTOP-FINISH PROVIDING UNIQUE AND TAILOR-MADE SOLUTIONS.