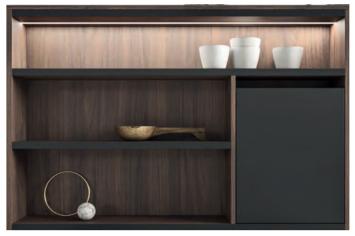

 $\begin{array}{c} \text{SYSTEM } S \\ \text{LIVING SOLUTION}. \end{array}$ 

Finishes System S: /PAULOWNIA GREY MELAMINE, HORIZONTAL SECTIONS FEATURING BLACK ABS EDGE, DOORS IN TITANIUM MATT LACQUER.

 $\mathsf{SYSTEM}\,S$ 

CAN BE EQUIPPED WITH SMALL
DROP-DOWN DOORS, AVAILABLE IN THE
WHOLE RANGE OF SNAIDERO MATERIALS.