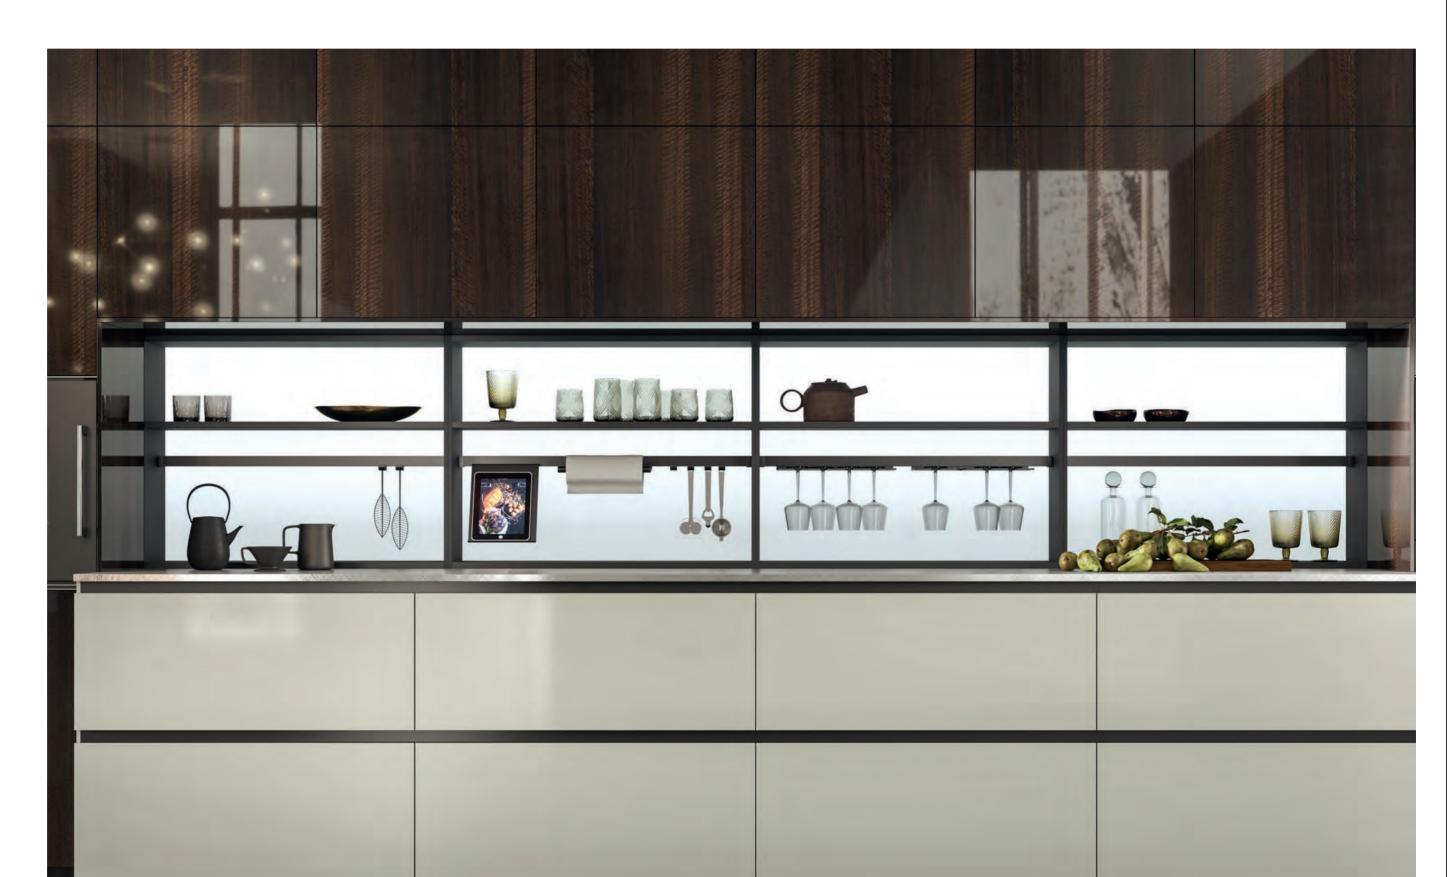

### system M,

THE SYSTEM CAN BE INTEGRATED ON BOTH WALL MOUNTED AND ISLAND CONFIGURATIONS.

THE 22 CM DEEP STRUCTURE ENRICHES THE KITCHEN LAY-OUT WITH EXCLUSIVE ELEMENTS.

Finishes: /Structure: ASH NOIR MELAMINE WITH SPECIFIC BASE PREPARED FOR THE INTEGRATION OF THE ST.STEEL CHANNEL BY BARAZZA /Back panel: FUMÈ GLASS AT 44 CM FIX HEIGHT/Horizontal sections: ASH NOIR MELAMINE WITH BLACK ABS EDGES.

### $\mathsf{system}\ M$

THE ISLAND STRUCTURE IS RESTING ON THE WORKTOP AND IS EQUIPPED WITH A SPECIAL BACK PANEL 44 CM HIGH IN FUME GLASS CREATING A CLEAN AND TRANSPARENT AESTHETIC EFFECT.

### system $\mathbf{M}$

THE WALL-MOUNTED STRUCTURE DOES NOT INTEGRATE A BACK PANEL, ALLOWING THEREFORE TO CHOOSE AMONG TWO DIFFERENT TYPES OF PANELS: BACK-LIT GLASS, TO CREATE AN INVITING BAR AREA, OR WORPTOP-FINISH PROVIDING UNIQUE AND TAILOR-MADE SOLUTIONS.