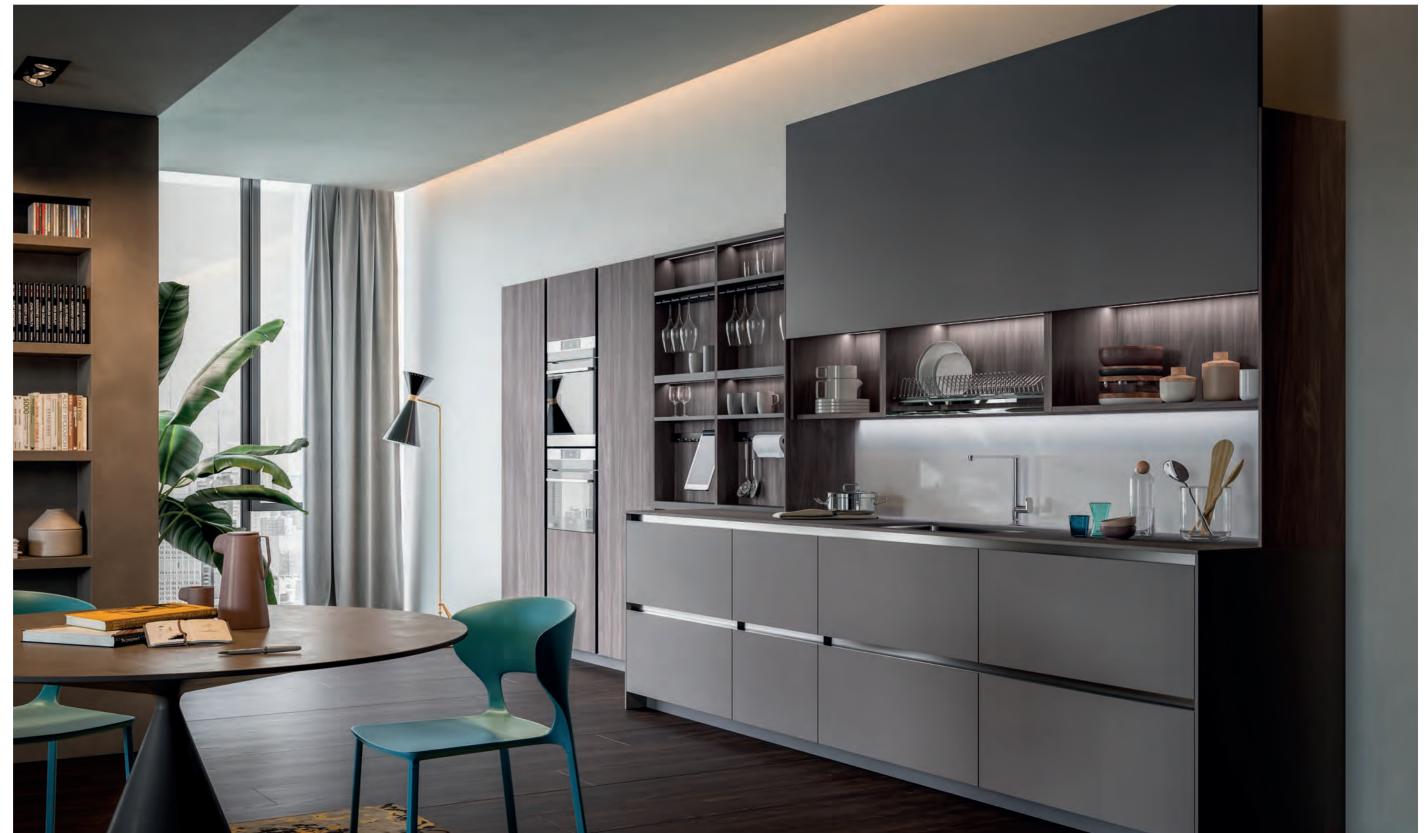

### Alessandro Andreucci \_\_\_\_ Christian Hoisl

Simplicity at the service of functionality.
The kitchen opens to the living.

Provides a precise and suited answer to all the different requirements of people experiencing the kitchen. It consists of an elaborate system of people-friendly items allowing to live the kitchen in a functional way, integrating it with the living space.

## Smart solutions

THE GOAL?

TO SIMPLIFY AND EASE THE WORKLOAD IN THE KITCHEN WITH A SMART, CREATIVE AND HIGH-TECH SOLUTION CONSISTING OF OPEN ELEMENTS WHICH CAN BE WALL-MOUNTED OR INTEGRATED BOTH ON A WORKTOP AND ON AN ISLAND CONFIGURATION. THE PROJECT IS EXTREMELY VERSATILE AND OFFERS PLENTY OF SCOPE FOR CUSTOMIZATION.