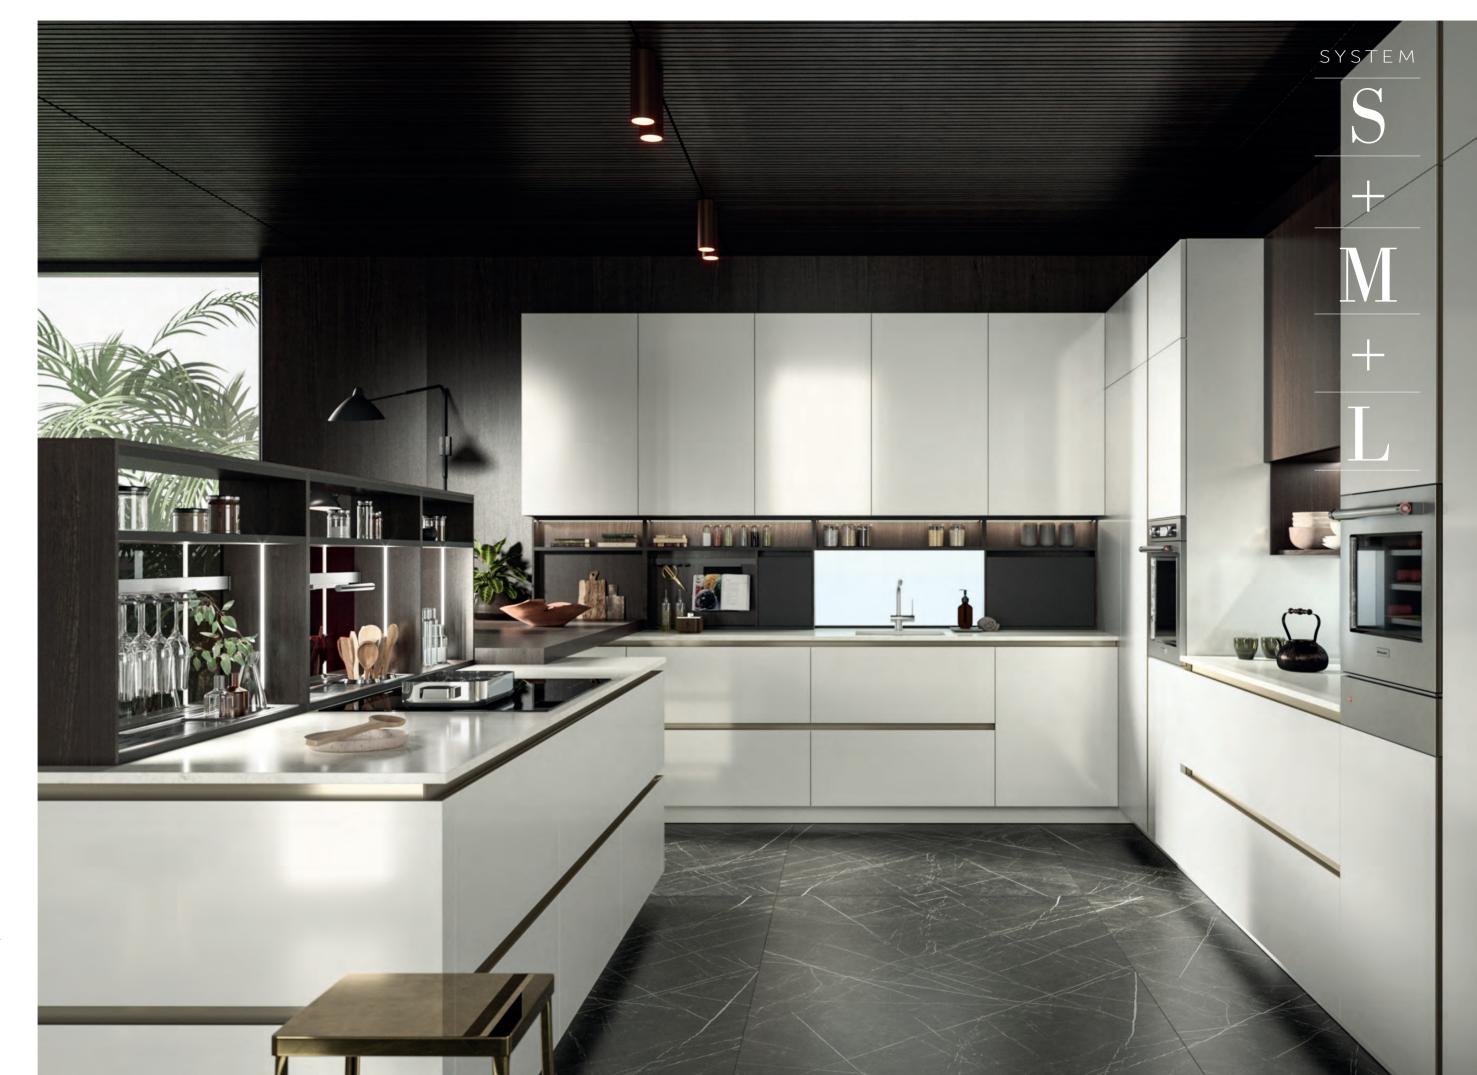

IS A SYSTEM WHICH CAN BE FITTED TO ALL OUR KITCHEN MODELS AND IS DESIGNED FOR THOSE WHO VALUE BALANCE AND RELIABILITY AND LOOK FOR PRAGMATIC YET TAILORED SOLUTIONS.

THE SYSTEM IS AVAILABLE IN 3 DIFFERENT ERGONOMIC SOLUTIONS WHICH ADAPT TO ALL SPACES AND AESTHETIC BESIDES FUNCTIONAL REQUIREMENTS:

SYSTEM S, SYSTEM M, STSTEM L.

## $\mathsf{system}\; S + M + L$

GOING BEYOND THE KITCHEN CONCEPT
BLENDING INTO THE LIVING AND CREATING
A SEAMLESS CONTINUITY OF SPACES WHICH
MEET THE LATEST NEED TO COMBINE AMBIANCES
AND FUNCTIONS.

e-wall finishes: /Structure System S: PAULOWNIA GREY MELAMINE:/Drop-down doors: ULTRA BLACK MATT LACQUER WITH EDGE:/Structure System M: PAULOWNIA GREY MELAMINE: /Structure System L: PAULOWNIA GREY MELAMINE:/Doors: TITANIUM MATT LACQUER.