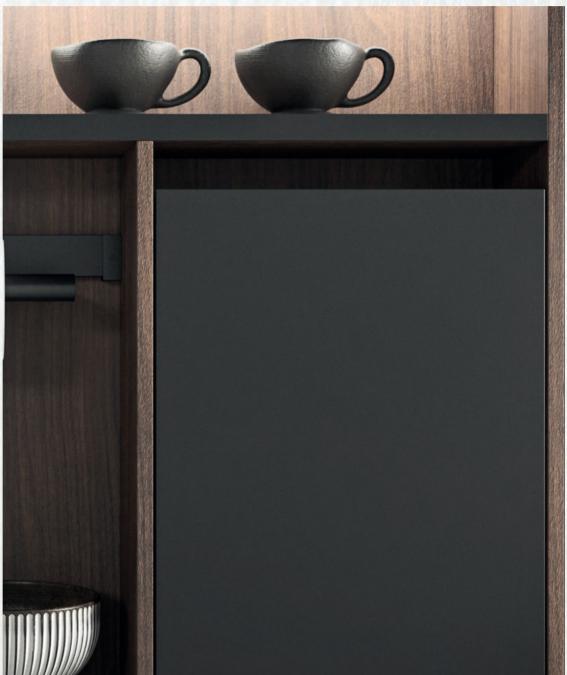

### $\mathsf{system}\, M$

solution integrated on the island. system M offers the possibility to install a vertical led light at the center of the panel.

Finishes: /Structure: 22 CM IN ASH NOIR MELAMINE WITH LED VERTICAL LIGHT FITTED AT THE CENTRE OF THE PANEL.

### system M,

THE SYSTEM CAN BE INTEGRATED ON BOTH WALL MOUNTED AND ISLAND CONFIGURATIONS.

THE 22 CM DEEP STRUCTURE ENRICHES THE KITCHEN LAY-OUT WITH EXCLUSIVE ELEMENTS.

Finishes: /Structure: ASH NOIR MELAMINE WITH SPECIFIC BASE PREPARED FOR THE INTEGRATION OF THE ST.STEEL CHANNEL BY BARAZZA /Back panel: FUMÈ GLASS AT 44 CM FIX HEIGHT/Horizontal sections: ASH NOIR MELAMINE WITH BLACK ABS EDGES.