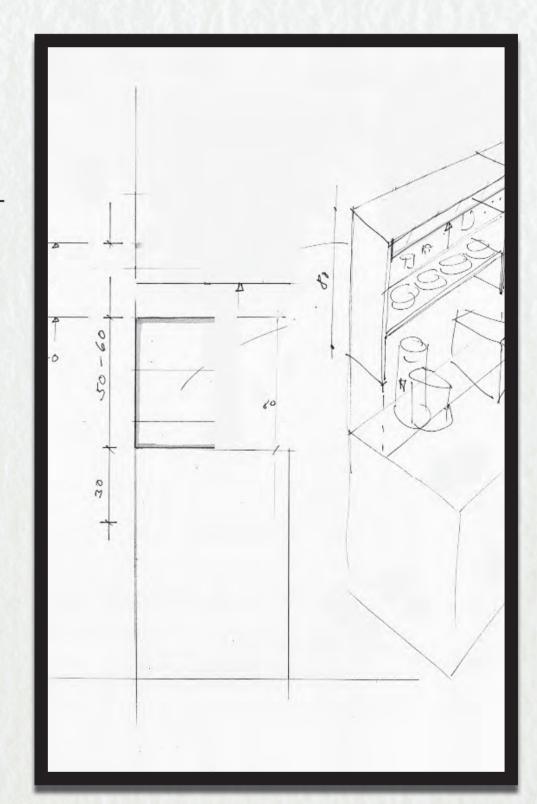

### $\mathsf{SYSTEM}\,S$

It can be integrated on the operative worktops starting from 74 cm depth, whereas, if the worktop is not operative  $\mbox{system}\,S$  can be integrated on even less deep tops.

### SYSTEM

Finishes: /Structure: CANADA WALNUT MELAMINE /Horizontal sections featuring: BLACK ABS EDGE:/Drop-down doors: PURE BLACK MATT LACQUER.

system  $\,S\,$  can be freely composed with 9 different modules having specific dimensions and accessories to meet all individual needs.

THE UPPER OPEN SPACE CAN INTEGRATE THE LED LIGHT, DESIGNING AN ATMOSPHERE.

MODULE 60 OR 90 CM WIDE, ADJUSTABLE HEIGHT FROM 58 MODULE 60 OR 90 CM WIDE, POSSIBLY TO 70 CM LOWER SPACE AT 44 CM FIX HEIGHT EQUIPPED WITH ADJUSTABLE FROM 45 TO 90CM; MULTI-PURPOSE BAR AND DROP-DOWN COMPARTMENT.

ADJUSTABLE HEIGHT FROM 58 TO 70 CM -LOWER SPACE AT 44 CM FIX HEIGHT EQUIPPED WITH DROP-DOWN DOOR.

MODULE 90 CM FIX WIDTH, ADJUSTABLE HEIGHT FROM 58 TO 70 CM LOWER SPACE AT 44 CM FIX HEIGHT WITH ST.STEEL INTERNAL LINING AND WITHOUT BACK PANEL. IT CAN BE EQUIPPED WITH BACK-LIT GLASS PANEL.

MODULE 60 OR 90 CM WIDE. ADJUSTABLE HEIGHT FROM 58 TO 70 CM -LOWER SPACE AT 44 CM FIX HEIGHT EQUIPPED WITH GOBLET-HOLDER SHELF.

MODULE 90 CM FIX WIDTH. ADJUSTABLE HEIGHT FROM 58 TO 70 CM - LOWER SPACE AT 44 CM FIX HEIGHT EQUIPPED WITH SHELF AND DROP-DOWN COMPARTMENT.

MODULE WITH ADJUSTABLE WIDTH 45-60 CM, ADJUSTABLE HEIGHT FROM 79 TO 85 CM WITH FLOOR-LEVEL ALIGNMENT. LOWER SPACE EQUIPPED WITH SHELVES, DROP-DOWN DOOR AND OPTIONAL SUPPORTING LEGS. THE MODULE IS A SPECIFIC JOINTING ELEMENT. IT HELPS TO CONNECT THE DESIGN BETWEEN TALL UNITS ANS BASE UNITS.