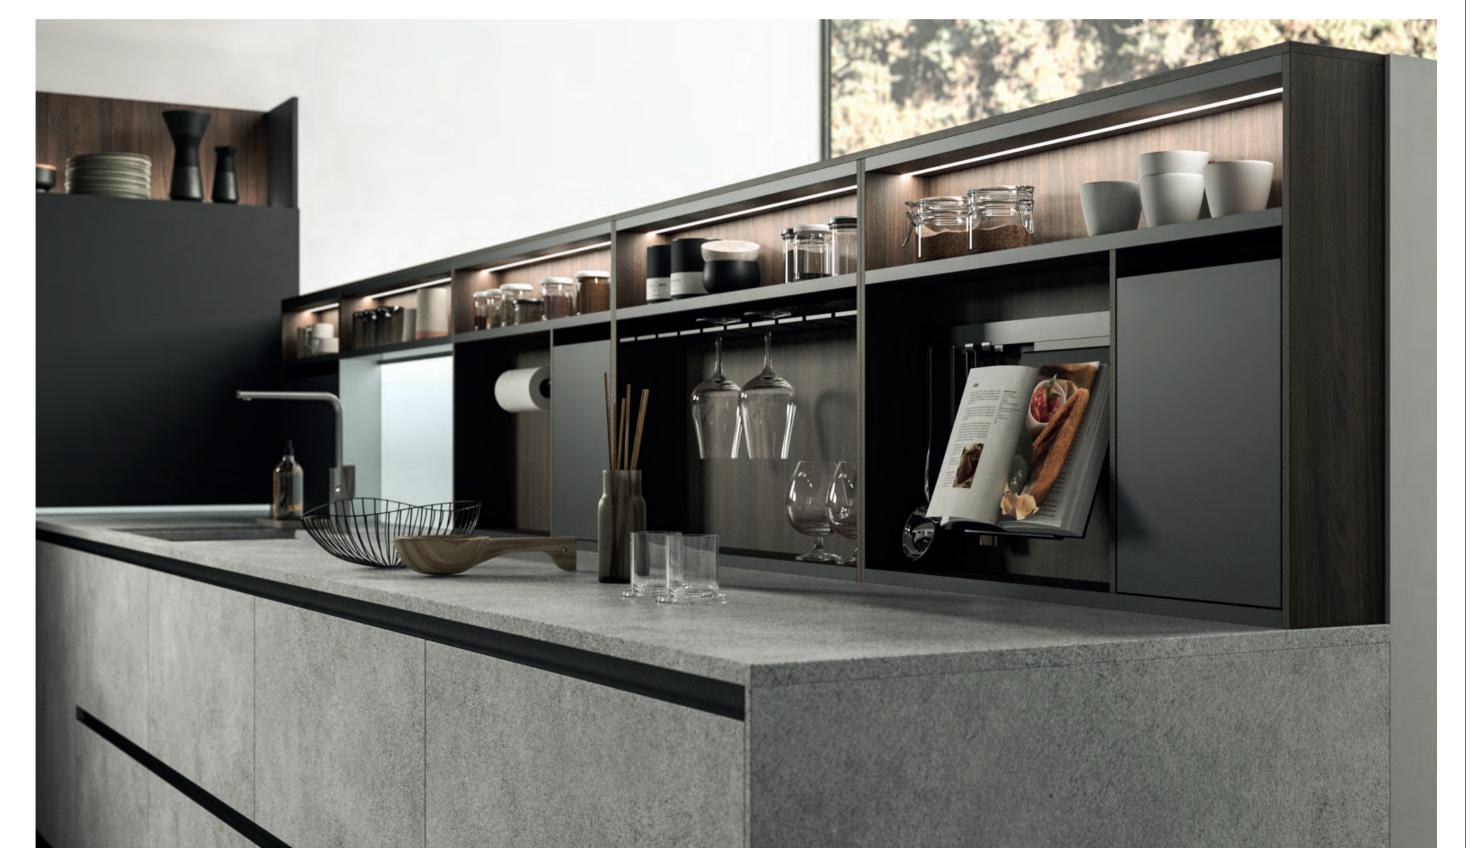

# C Wall ERGONOMIC

SYSTEM

S

 $\begin{array}{l} \text{SYSTEM } S \\ \text{SOLUTION INTEGRATED} \\ \text{TO THE KITCHEN AREA.} \end{array}$ 

Finishes System S: /PAULOWNIA GREY MELAMINE, HORIZONTAL SECTIONS FEATURING BLACK ABS EDGE, DROP-DOWN DOORS IN ULTRA BLACK MATT LACQUER.

### SYSTEM

to totally equip the kitchen,  $\begin{array}{l} \text{System }S \text{ provides all customization options} \\ \text{Thanks to the range of functional elements} \\ \text{Allowing room for individual creativity.} \\ \end{array}$ 

# SYSTEM S ACCESSORIES

to maximize kitchen efficiency, system S can be equipped with a range of multipurpose hanging bars and helpful accessories to keep things well organized and within reach, without taking up space on your worktop. The versatile accessories are removable and can be switched from system S to system M, to improve the space functions.

ACCESSORIES INCLUDE HOOKS, ROLL-HOLDER, TABLET STAND AND GOBLET-HOLDERS.

Accessories for multipurpose bar:
The following accessories can be used on both
System S and System M: hooks, roll-holder, tablet stand and goblet-holder. 1/ hooks in matt black finish Easy to fit and move. Everything is within reach: kitchen tools, ladles, pot-holders, etc....; 2/ roll-holder in matt black finish Convenient and helpful for the working area; 3/ Tablet stand Needful to browse and try out your online recipes.

> cooking and secures your tablet. 4/ Goblet-holder in matt black finish

Streamlined and minimal, it allows to organize and keep on hand goblets, flutes etc...

This item improves reading while you're