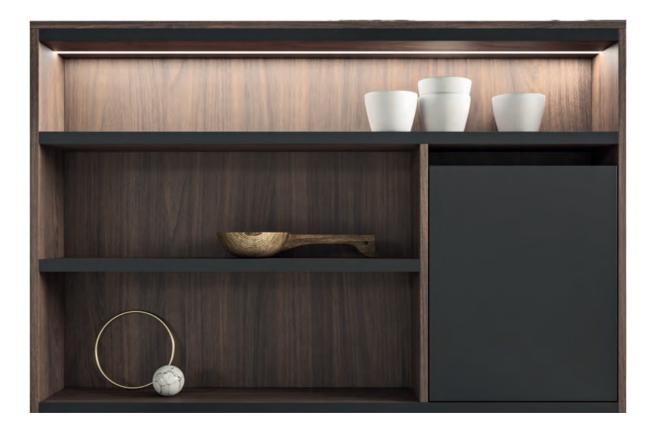

ADJUSTABLE HEIGHT FROM 58 TO 70 CM -LOWER SPACE AT 44 CM FIX HEIGHT EQUIPPED WITH DROP-DOWN DOOR.

MODULE 90 CM FIX WIDTH, ADJUSTABLE HEIGHT FROM 58 TO 70 CM LOWER SPACE AT 44 CM FIX HEIGHT WITH ST.STEEL INTERNAL LINING AND WITHOUT BACK PANEL. IT CAN BE EQUIPPED WITH BACK-LIT GLASS PANEL.

MODULE WITH ADJUSTABLE WIDTH 45-60 CM, ADJUSTABLE HEIGHT FROM 79 TO 85 CM WITH FLOOR-LEVEL ALIGNMENT. LOWER SPACE EQUIPPED WITH SHELVES, DROP-DOWN DOOR AND OPTIONAL SUPPORTING LEGS. THE MODULE IS A SPECIFIC JOINTING ELEMENT. IT HELPS TO CONNECT THE DESIGN BETWEEN TALL UNITS ANS BASE UNITS.