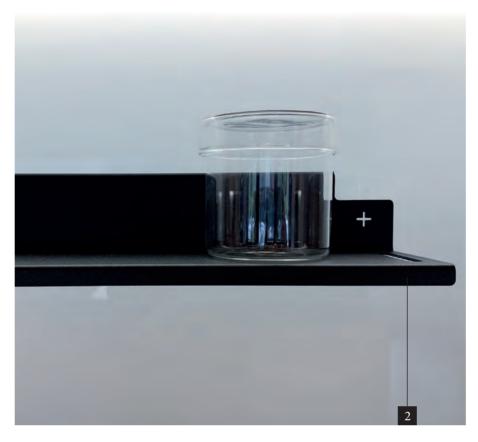

# C Wall ERGONOMIC

SYSTEM

S

 $\begin{array}{l} \text{SYSTEM } S \\ \text{SOLUTION INTEGRATED} \\ \text{TO THE KITCHEN AREA.} \end{array}$ 

Finishes System S: /PAULOWNIA GREY MELAMINE, HORIZONTAL SECTIONS FEATURING BLACK ABS EDGE, DROP-DOWN DOORS IN ULTRA BLACK MATT LACQUER.

### $\mathsf{SYSTEM}\,S$

It can be integrated on the operative worktops starting from 74 cm depth, whereas, if the worktop is not operative  $\mbox{system}\,S$  can be integrated on even less deep tops.