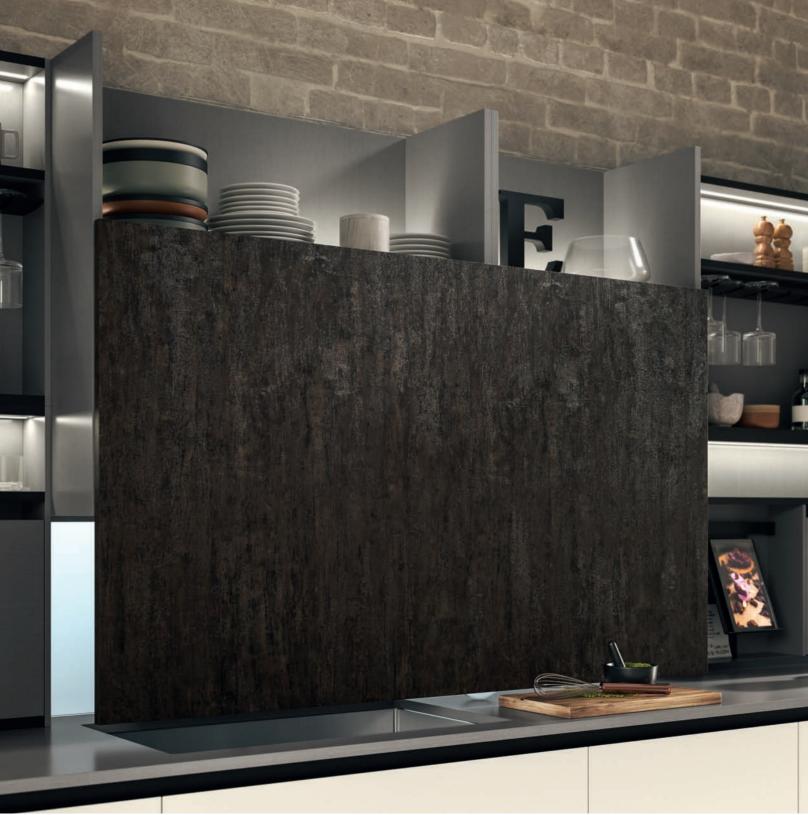

# C Wall ERGONOMIC

SYSTEM

S

 $\begin{array}{l} \text{SYSTEM } S \\ \text{SOLUTION INTEGRATED} \\ \text{TO THE KITCHEN AREA.} \end{array}$ 

Finishes System S: /PAULOWNIA GREY MELAMINE, HORIZONTAL SECTIONS FEATURING BLACK ABS EDGE, DROP-DOWN DOORS IN ULTRA BLACK MATT LACQUER.

### SYSTEM

to totally equip the kitchen,  $\begin{array}{l} \text{System }S \text{ provides all customization options} \\ \text{Thanks to the range of functional elements} \\ \text{Allowing room for individual creativity.} \\ \end{array}$ 

CAN BE EQUIPPED WITH SMALL
DROP-DOWN DOORS, AVAILABLE IN THE
WHOLE RANGE OF SNAIDERO MATERIALS.