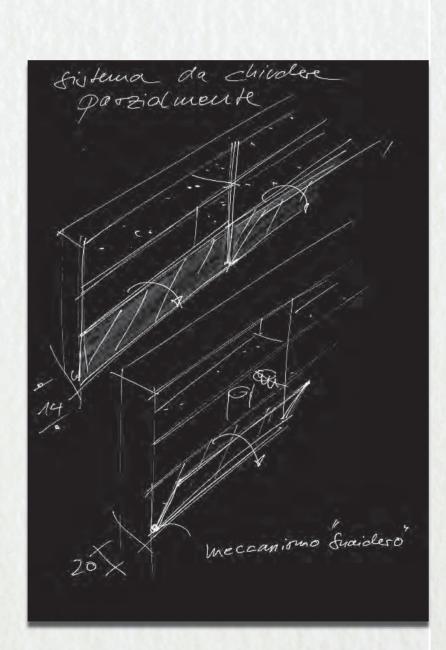

## Smart solutions

THE GOAL?

TO SIMPLIFY AND EASE THE WORKLOAD IN THE KITCHEN WITH A SMART, CREATIVE AND HIGH-TECH SOLUTION CONSISTING OF OPEN ELEMENTS WHICH CAN BE WALL-MOUNTED OR INTEGRATED BOTH ON A WORKTOP AND ON AN ISLAND CONFIGURATION. THE PROJECT IS EXTREMELY VERSATILE AND OFFERS PLENTY OF SCOPE FOR CUSTOMIZATION.

IS A SYSTEM WHICH CAN BE FITTED TO ALL OUR KITCHEN MODELS AND IS DESIGNED FOR THOSE WHO VALUE BALANCE AND RELIABILITY AND LOOK FOR PRAGMATIC YET TAILORED SOLUTIONS.

THE SYSTEM IS AVAILABLE IN 3 DIFFERENT ERGONOMIC SOLUTIONS WHICH ADAPT TO ALL SPACES AND AESTHETIC BESIDES FUNCTIONAL REQUIREMENTS:

SYSTEM S, SYSTEM M, STSTEM L.