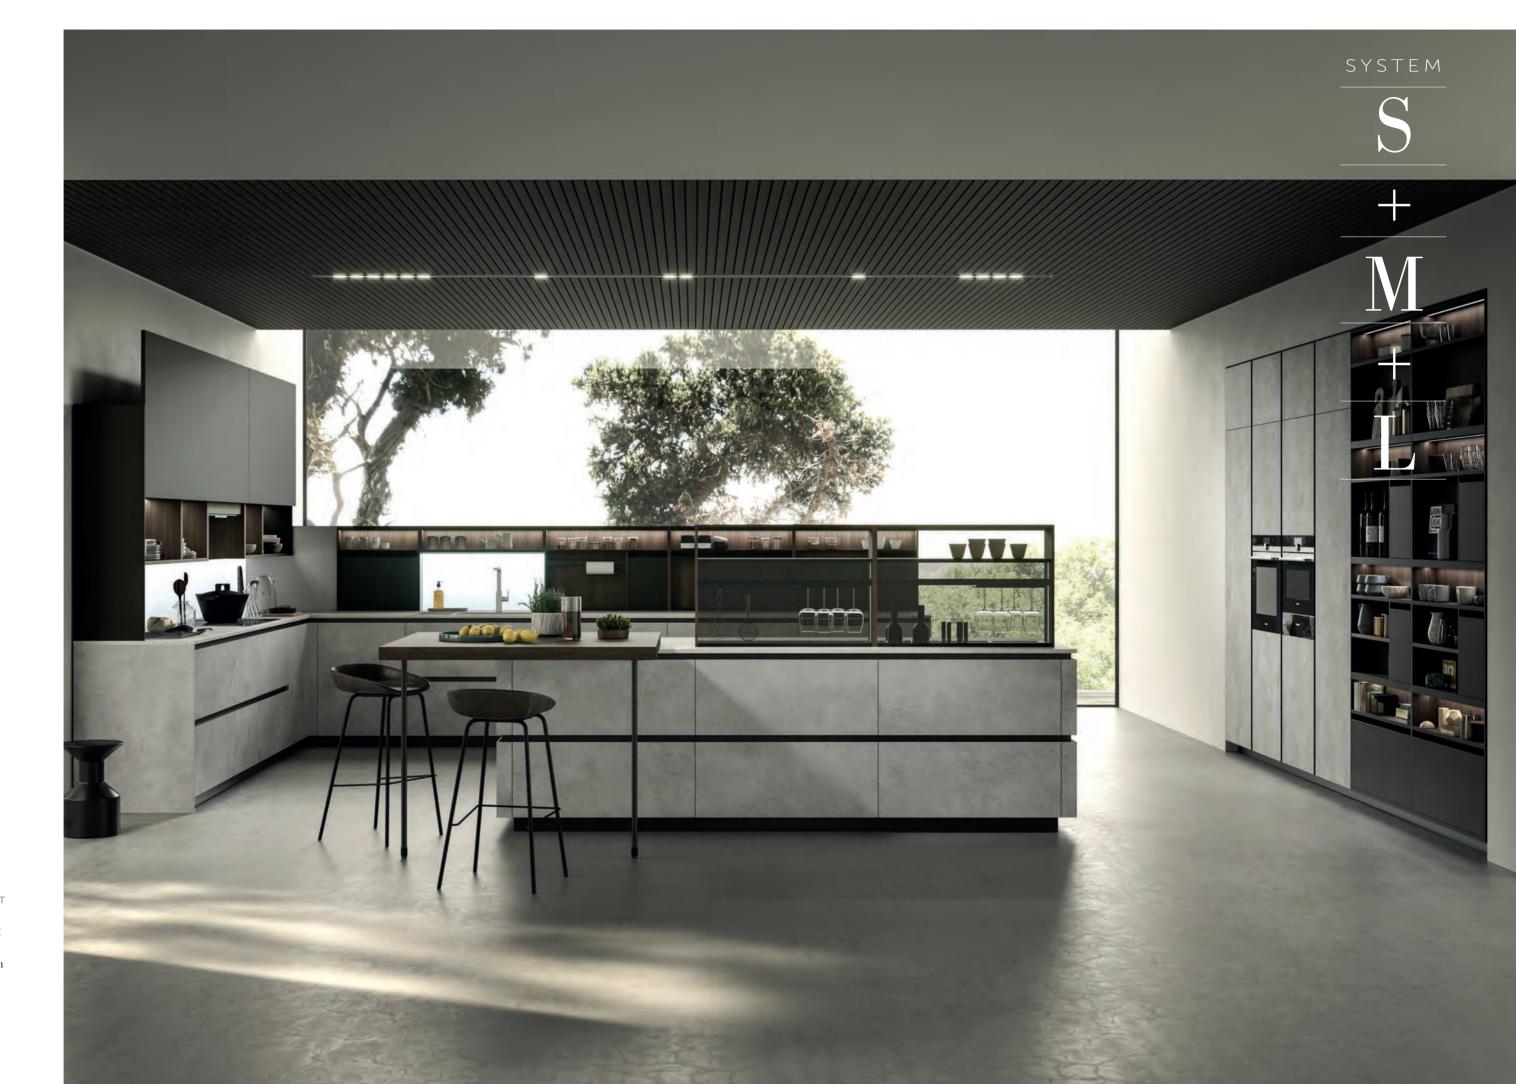

## Smart solutions

THE GOAL?

TO SIMPLIFY AND EASE THE WORKLOAD IN THE KITCHEN WITH A SMART, CREATIVE AND HIGH-TECH SOLUTION CONSISTING OF OPEN ELEMENTS WHICH CAN BE WALL-MOUNTED OR INTEGRATED BOTH ON A WORKTOP AND ON AN ISLAND CONFIGURATION. THE PROJECT IS EXTREMELY VERSATILE AND OFFERS PLENTY OF SCOPE FOR CUSTOMIZATION.

IS A SYSTEM WHICH CAN BE FITTED TO ALL OUR KITCHEN MODELS AND IS DESIGNED FOR THOSE WHO VALUE BALANCE AND RELIABILITY AND LOOK FOR PRAGMATIC YET TAILORED SOLUTIONS.

THE SYSTEM IS AVAILABLE IN 3 DIFFERENT ERGONOMIC SOLUTIONS WHICH ADAPT TO ALL SPACES AND AESTHETIC BESIDES FUNCTIONAL REQUIREMENTS:

SYSTEM S, SYSTEM M, STSTEM L.