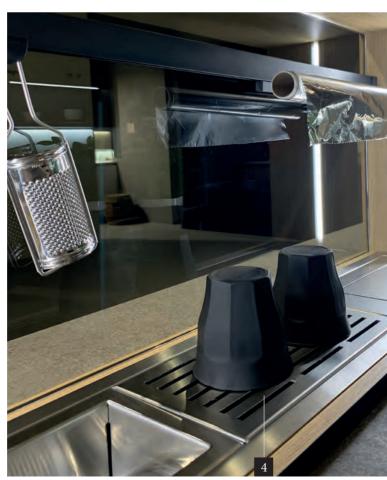

# SYSTEM S ACCESSORIES

to maximize kitchen efficiency, system S can be equipped with a range of multipurpose hanging bars and helpful accessories to keep things well organized and within reach, without taking up space on your worktop. The versatile accessories are removable and can be switched from system S to system M, to improve the space functions.

ACCESSORIES INCLUDE HOOKS, ROLL-HOLDER, TABLET STAND AND GOBLET-HOLDERS.

Accessories for multipurpose bar:
The following accessories can be used on both
System S and System M: hooks, roll-holder, tablet stand and goblet-holder. 1/ hooks in matt black finish Easy to fit and move. Everything is within reach: kitchen tools, ladles, pot-holders, etc....; 2/ roll-holder in matt black finish Convenient and helpful for the working area; 3/ Tablet stand Needful to browse and try out your online recipes.

> cooking and secures your tablet. 4/ Goblet-holder in matt black finish

Streamlined and minimal, it allows to organize and keep on hand goblets, flutes etc...

This item improves reading while you're