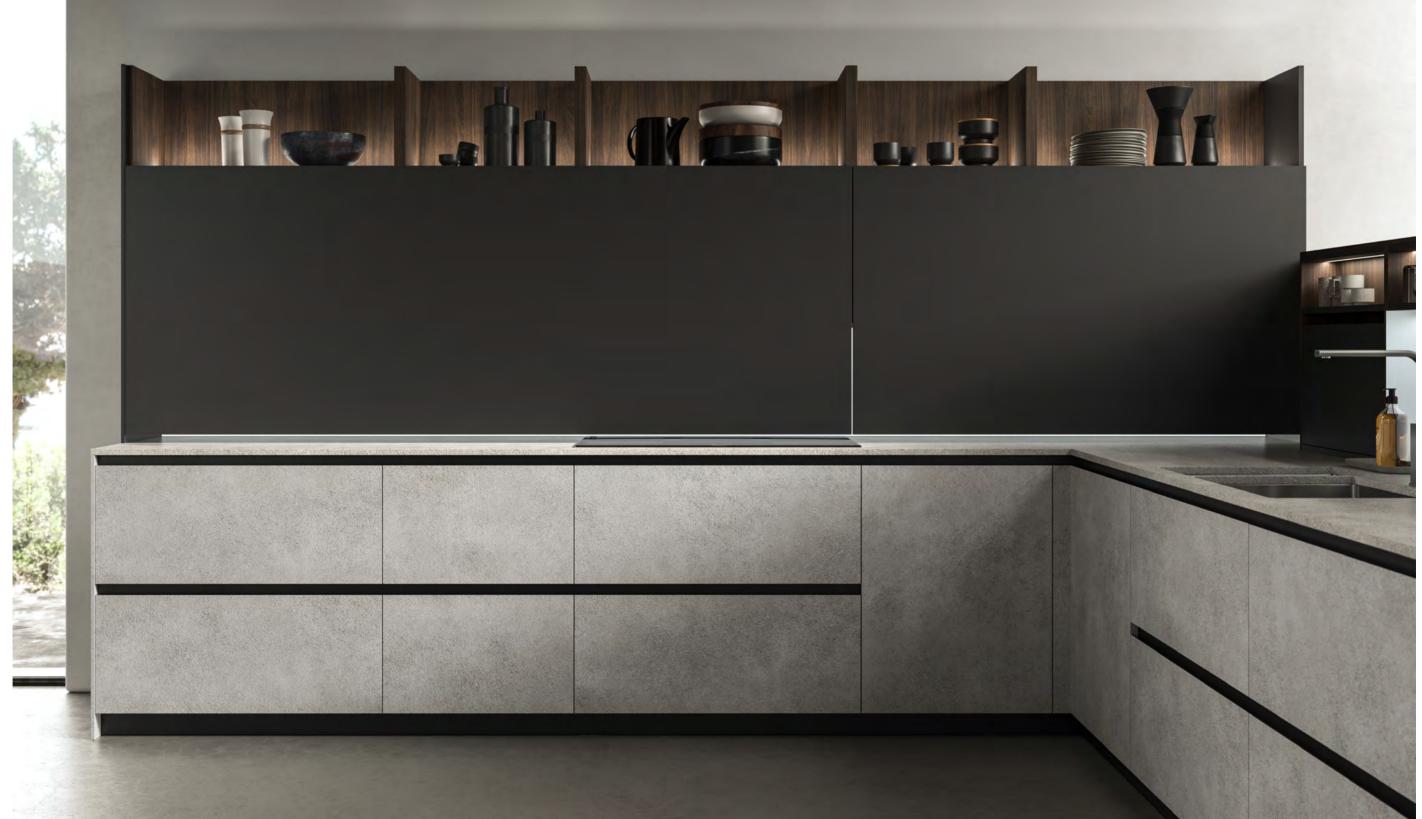

# C Wall ERGONOMIC

SYSTEM

S

 $\begin{array}{l} \text{SYSTEM } S \\ \text{SOLUTION INTEGRATED} \\ \text{TO THE KITCHEN AREA.} \end{array}$ 

Finishes System S: /PAULOWNIA GREY MELAMINE, HORIZONTAL SECTIONS FEATURING BLACK ABS EDGE, DROP-DOWN DOORS IN ULTRA BLACK MATT LACQUER.

### SYSTEM

to totally equip the kitchen,  $\begin{array}{l} \text{System }S \text{ provides all customization options} \\ \text{Thanks to the range of functional elements} \\ \text{Allowing room for individual creativity.} \\ \end{array}$ 