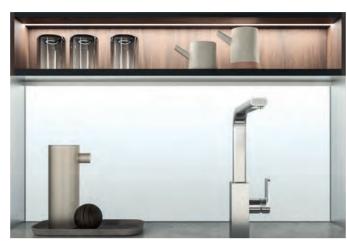

# SYSTEM S ACCESSORIES

to maximize kitchen efficiency, system S can be equipped with a range of multipurpose hanging bars and helpful accessories to keep things well organized and within reach, without taking up space on your worktop. The versatile accessories are removable and can be switched from system S to system M, to improve the space functions.

ACCESSORIES INCLUDE HOOKS, ROLL-HOLDER, TABLET STAND AND GOBLET-HOLDERS.

Accessories for multipurpose bar:
The following accessories can be used on both
System S and System M: hooks, roll-holder, tablet stand and goblet-holder. 1/ hooks in matt black finish Easy to fit and move. Everything is within reach: kitchen tools, ladles, pot-holders, etc....; 2/ roll-holder in matt black finish Convenient and helpful for the working area; 3/ Tablet stand Needful to browse and try out your online recipes.

> cooking and secures your tablet. 4/ Goblet-holder in matt black finish

Streamlined and minimal, it allows to organize and keep on hand goblets, flutes etc...

This item improves reading while you're